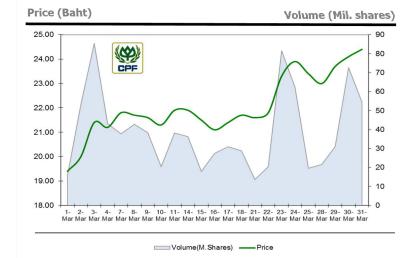

### **Price Performances: CPF**

| March 2016                  |            |
|-----------------------------|------------|
| Highest Price               | 24.90      |
| Lowest Price                | 18.80      |
| Closed Price                | 24.40      |
| Average Volume/Day (Shares) | 38,840,000 |