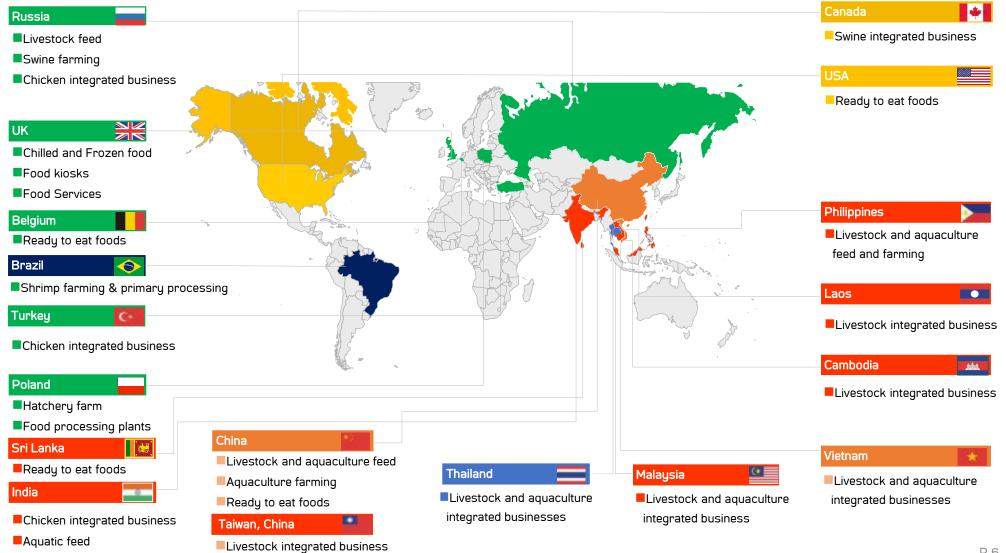

# **CPF Geographical Footprints**

Operations and investment in 17 countries catered to > 4 billion population ٠

Export to more than 30 countries across 5 continents ۲