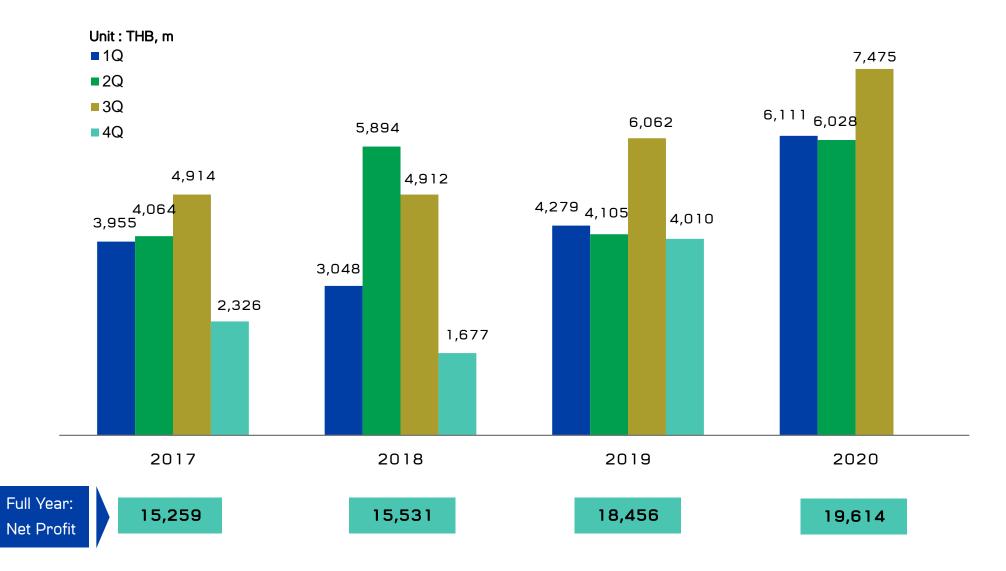

weighted-avg. shares

### **CAPEX & EBITDA**



EBITDA = Revenue from Sales of Goods - Cost of Sales of Goods + Other Income - Selling Expense -Administrative Expense - Other Expense + Gain (Loss) from Foreign Exchange + Gain (Loss) on sales of property, plant & equipment+ Depreciation & Amortization + Depreciation of biological asset

## Consolidated Net Profit, ROA and ROE

#### **Net Profit**

#### Unit: THB, m

- Gain on fair value adjustment on investment in associates
- Divestment and Dividend
- Equity (Share in Profit of Associates)
- EBIT





ROA = Net Income (include Non-Controlling Interest )/Average Total Asset



ROE = Net Income (Exclude Non-Controlling Interest)/Average Total Equity (Exclude Non-Controlling Interest)

\* LTM basis

## **Consolidated Net Profit- Quarterly**



# **EPS & Dividends per Share**



# Appendix B

Products & Raw Materials Price Trend



#### Average Farm Prices – Thailand



### Average Farm Prices – Thailand



### Average Raw material Prices - Thailand



#### Vietnam: Average Market Price and Major Feed Raw Materials



#### Turkey: Average Market Price and Major Feed Raw Materials



India: Average Market Price and Major Feed Raw Materials



#### **RUSSIA:** Average Market Price and Major Feed Raw Materials



#### Cambodia: Average Market Price and Major Feed Raw Materials







# Appendix C

Highlights : 3Q20 Results

## **3Q20 Results Highlights**



#### **3Q20:** Sales & Gross Profit Margin by Business



\*\* Exclude gain/loss from fair value adjustment of biological assets

### **3Q20:** Consolidated Sales Structure by