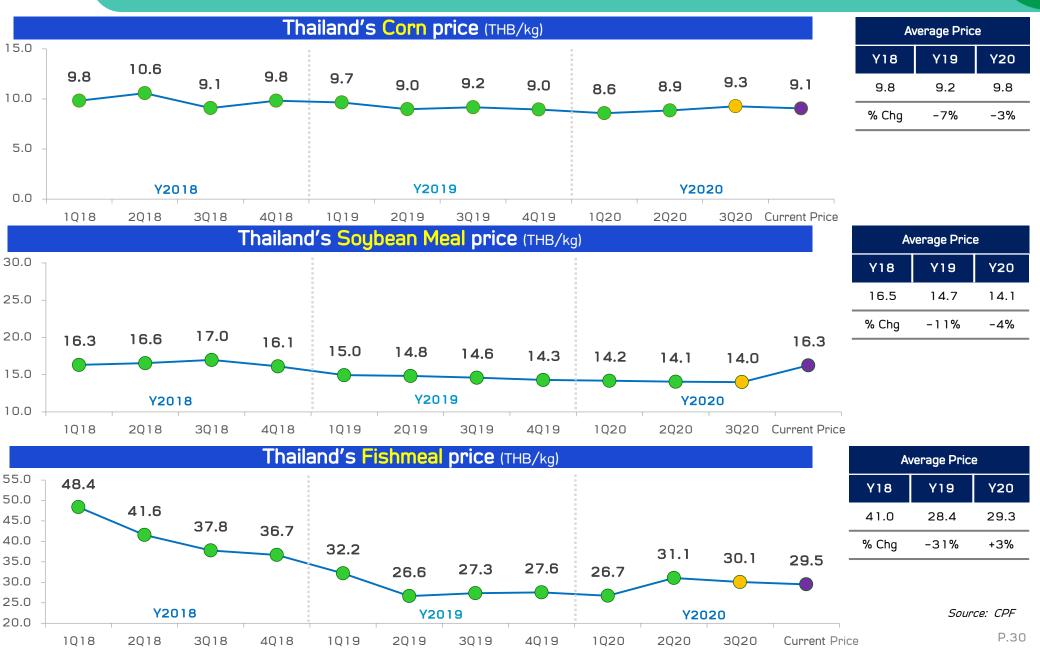

change + Gain (Loss) on sales of property, plant & equipment+ Depreciation & Amortization + Depreciation of biological asset

## Consolidated Net Profit, ROA and ROE

#### **Net Profit**

#### Unit: THB, m

- Gain on fair value adjustment on investment in associates
- Divestment and Dividend
- Equity (Share in Profit of Associates)
- EBIT





ROA = Net Income (include Non-Controlling Interest )/Average Total Asset



ROE = Net Income (Exclude Non-Controlling Interest)/Average Total Equity (Exclude Non-Controlling Interest)

\* LTM basis

## **Consolidated Net Profit- Quarterly**



# **EPS & Dividends per Share**



# Appendix B

Products & Raw Materials Price Trend



#### Average Farm Prices – Thailand



### Average Farm Prices – Thailand



### Average Raw material Prices - Thailand



#### Vietnam: Average Market Price and Major Feed Raw Materials



#### Turkey: Average Market Price and Major Feed Raw Materials



India: Average Market Price and Major Feed Raw Materials



#### **RUSSIA:** Average Market Price and Major Feed Raw Materials



#### Cambodia: Average Market Price and Major Feed Raw Materials







# Appendix C

Highlights : 3Q20 Results

## **3Q20 Results Highlights**



#### **3Q20:** Sales & Gross Profit Margin by Business



\*\* Exclude gain/loss from fair value adjustment of biological assets

### **3Q20:** Consolidated Sales Structure by Business

|                  | Sales Breakdown |         |         |             |        |         |         |         |         |
|------------------|-----------------|---------|---------|-------------|--------