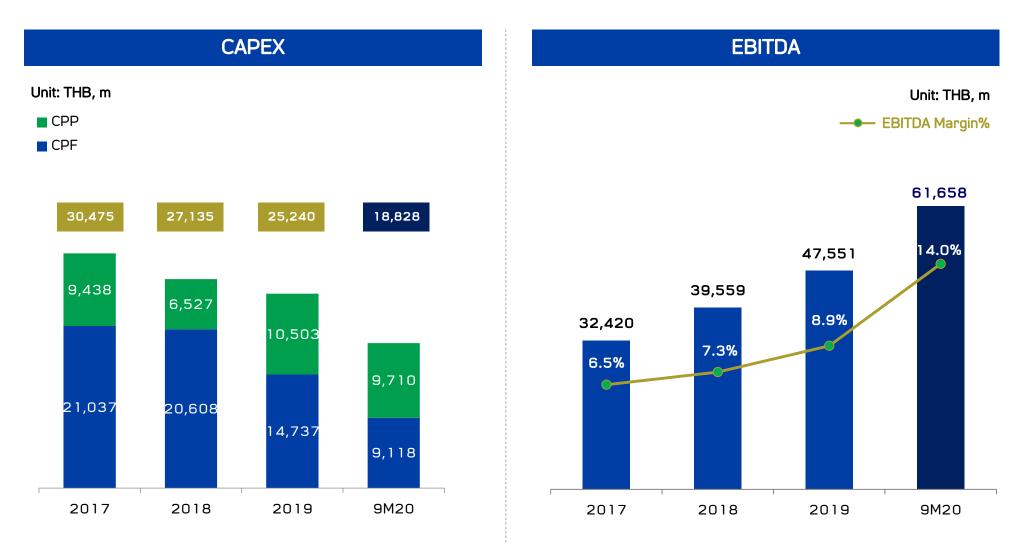

2,375%   | (5,446)  | -12%     |  |  |
| Gain / (Loss) from FX         | (21)      | (203)    | -867%    | (10)     | 95%      |  |  |
| NET PROFIT                    | 15,259    | 15,531   | 2%       | 18,456   | 19%      |  |  |
|                               |           |          |          |          |          |  |  |
| EPS (THB)                     | 1.91      | 1.82     |          | 2.18     |          |  |  |
| # of capital shares*          | 7,720     | 8,185    |          | 8,185    |          |  |  |
| Paid–Up Capital               | 8,611     | 8,611    |          | 8,611    |          |  |  |
| Dividend (THB/Share)          | 0.75      | 0.65     |          | 0.70     |          |  |  |

\* Note: # of capital shares = No. of the weighted-avg. shares

### **CAPEX & EBITDA**



EBITDA = Revenue from Sales of Goods - Cost of Sales of Goods + Other Income - Selling Expense -Administrative Expense - Other Expense + Gain (Loss) from Foreign Exchange + Gain (Loss) on sales of property, plant & equipment+ Depreciation & Amortization + Depreciation of biological asset

## Consolidated Net Profit, ROA and ROE

#### **Net Profit**

#### Unit: THB, m

- Gain on fair value adjustment on investment in associates
- Divestment and Dividend
- Equity (Share in Profit of Associates)
- EBIT





ROA = Net Income (include Non-Controlling Interest )/Average Total Asset



ROE = Net Income (Exclude Non-Controlling Interest)/Average Total Equity (Exclude Non-Controlling Interest)

\* LTM basis

## **Consolidated Net Profit- Quarterly**



# **EPS & Dividends per Share**



# Appendi