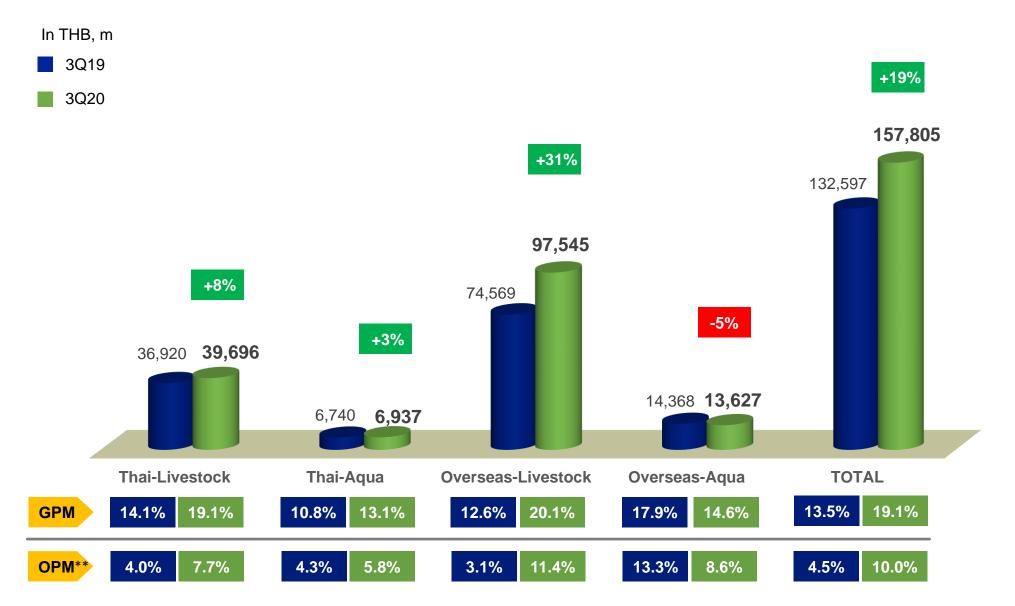

# 9M20: Sales & Profit Margin by Business

\*\* Exclude gain/loss from fair value adjustment of biological assets