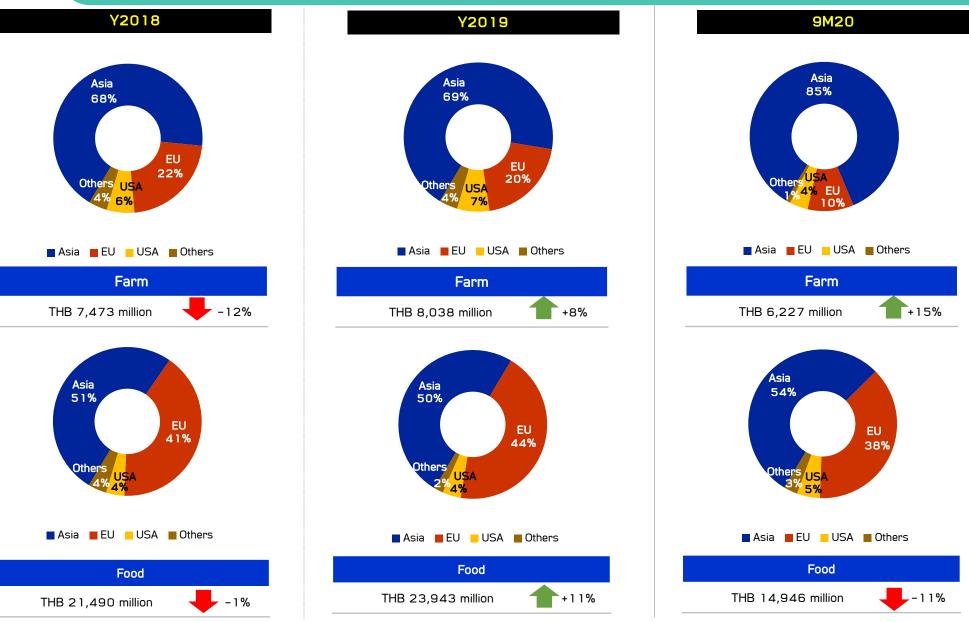

wine prices especially in Vietnam
- Improving Thai aquaculture businesses performance
- Opportunities from new normal after COVID-19 raise demand for food safety products.
- Focusing on efficiency improvement and prudent investment



#### Key Challenges

- Impact of COVID-19 on consumption and global economy
- Impact of drought in Thailand
- Balancing domestic chicken parts for different markets
- African swine fever (ASF) outbreak in multiple countries
- Foreign exchange volatility



#### Investment

Capex of approximately THB 25 billion (excluding M&A)

# Appendix A

Highlights : 3Yr Historical Results



### **Gross Profit Margin & Operating Profit Margin**









\*\* Exclude gain/loss from fair value adjustment of biological assets

# **Thailand Operations – Export Destination**



# **Consolidated Income Statement Highlight**

|                               | Full Year |          |          |          |          |  |  |
|-------------------------------|-----------|----------|----------|----------|----------|--|--|
|                               | 2017      | 2018     | % Change | 2019     | % Change |  |  |
| Net sales                     | 501,507   | 541,937  | 8%       | 532,573  | -2%      |  |  |
| Gross Profit Margin (%)       | 12.0%     | 12.1%    |          | 14.3%    |          |  |  |
| EBIT                          | 11,172    | 17,151   | 54%      | 24,515   | 43%      |  |  |
| EBITDA                        | 32,420    | 39,559   | 22%      | 47,551   | 20%      |  |  |
| Share in Profit of Associates | 7,983     | 8,343    | 5%       | 8,893    |