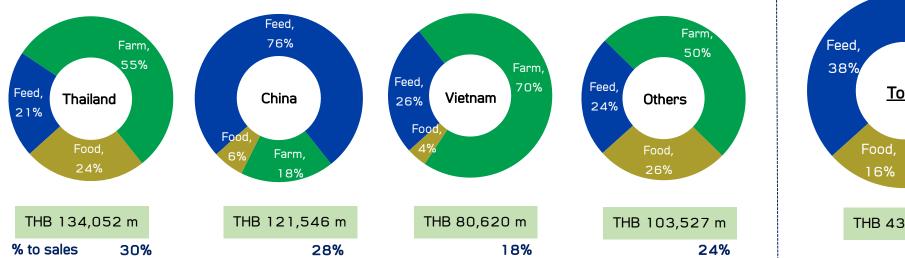

# 9M20: Sales Structure by Business

| Sales Breakdown  |           |         |         |        |            |         |         |         |         |  |  |  |
|------------------|-----------|---------|---------|--------|------------|---------|---------|---------|---------|--|--|--|
|                  | Livestock |         |         |        | quaculture |         |         | Total   |         |  |  |  |
|                  | 9M19      | 9M20    | %Change | 9M19   | 9M20       | %Change | 9M19    | 9M20    | %Change |  |  |  |
| Thailand         | 110,143   | 114,139 | 4%      | 19,292 | 19,913     | 3%      | 129,435 | 134,052 | 4%      |  |  |  |
| Domestic         | 91,505    | 96,523  | 5%      | 15,618 | 16,320     | 4%      | 107,123 | 112,843 | 5%      |  |  |  |
| Export           | 18,638    | 17,616  | -5%     | 3,674  | 3,593      | -2%     | 22,312  | 21,209  | -5%     |  |  |  |
| China            | 88,070    | 114,056 | 30%     | 7,461  | 7,490      | 0%      | 95,531  | 121,546 | 27%     |  |  |  |
| Vietnam          | 47,065    | 66,558  | 41%     | 12,702 | 14,062     | 11%     | 59,767  | 80,620  | 35%     |  |  |  |
| Others           | 88,207    | 87,783  | 0%      | 18,840 | 15,744     | -16%    | 107,047 | 103,527 | -3%     |  |  |  |
| Total            | 333,485   | 382,536 | 15%     | 58,295 | 57,209     | -2%     | 391,780 | 439,745 | 12%     |  |  |  |
|                  |           |         |         |        |            |         |         |         |         |  |  |  |
| % of Total Sales | 85%       | 87%     |         | 15%    | 13%        |         | 100%    | 100%    |         |  |  |  |

# 9M20: Sales Structure by Products

| Sales Breakdown by Products |          |         |         |         |         |         |         |        |        |         |         |         |         |
|-----------------------------|----------|---------|---------|---------|---------|---------|---------|--------|--------|---------|---------|---------|---------|
|                             |          | Feed    |         |         | Farm    |         |         | Food   |        |         | Total   |         |         |
|                             |          | 9M19    | 9M20    | %Change | 9M19    | 9M20    | %Change | 9M19   | 9M20   | %Change | 9M19    | 9M20    | %Change |
| Thailand                    |          | 28,808  | 28,828  | 0%      | 65,802  | 73,335  | 11%     | 34,825 | 31,889 | -8%     | 129,435 | 134,052 | 4%      |
|                             | Domestic | 28,746  | 28,791  | 0%      | 60,383  | 67,109  | 11%     | 17,994 | 16,943 | -6%     | 107,123 | 112,843 | 5%      |
|                             | Export   | 62      | 37      | -40%    | 5,419   | 6,226   | 15%     | 16,831 | 14,946 | -11%    | 22,312  | 21,209  | -5%     |
| China*                      |          | 73,945  | 91,822  | 24%     | 15,560  | 22,528  | 45%     | 6,026  | 7,196  | 19%     | 95,531  | 121,546 | 27%     |
| Vietnam                     |          | 21,386  | 21,307  | 0%      | 36,235  | 56,073  | 55%     | 2,146  | 3,240  | 51%     | 59,767  | 80,620  | 35%     |
| Others                      |          | 27,309  | 25,061  | -8%     | 52,731  | 51,250  | -3%     | 27,007 | 27,216 | 1%      | 107,047 | 103,527 | -3%     |
| Tot                         | tal      | 151,448 | 167,018 | 10%     | 170,328 | 203,186 | 19%     | 70,004 | 69,541 | -1%     | 391,780 | 439,745 | 12%     |