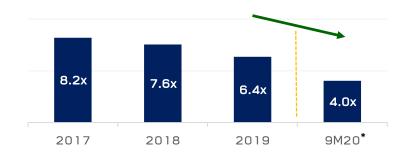

33,046       61,658         9.2%       13.9%       7.9%       14.0%       8.2%       14.2%       33,046       61,658         9.2348       2,680       14%       1,870       1,583       -15%       2,260       2,028       -10%       6,478       6,291         (3,414)       (3,665)       7%       (3,467)       (4,491)       30%       (3,380) |

Note: (1) # of capital shares = No. of the weighted-avg. shares

(2) One time expense from the amendment of the Thailand 's Labour Protection Act in the amount of THB 2,126 m in 2019

(3) Financial costs includes impact from the adoption of TFRS 16, interest on lease liabilities in the amount of THB 1,561 m in 9M20

### Financial Status (As of Sep 30,2020)



#### Interest Bearing Debt: THB 399,351 m

#### Net Debt to Equity & Net Debt to EBITDA





#### Bond Rating **"A+"** with "Negative" Outlook by Tris Rating Co., Ltd

Remark : Net Debt = Interest Bearing Debt - Cash and Cash Equivalents

EBITDA = Revenue from Sales of Goods - Cost of Sales of Goods + Other Income - Selling Expense - Administrative Expense - Other Expense + Gain (Loss) from Foreign Exchange + Gain (Loss) on sales of property, plant & equipment+ Depreciation & Amortization + Depreciation of biological asset

\* LTM basis

\*Remark: Adjusted to exclude lease liabilities according to TFRS16 for comparison purpose

#### **2020 Investment and Financing Activities**



#### January

Sheng Da Foods Co.,Ltd. (Taiwan,RPC) Sales of Agri Products & International trade 100.00% NT\$ 100 m

#### February

Five Star (Trademark) 100% THB 349 m

Announcement
<u>Charoen Pokphand