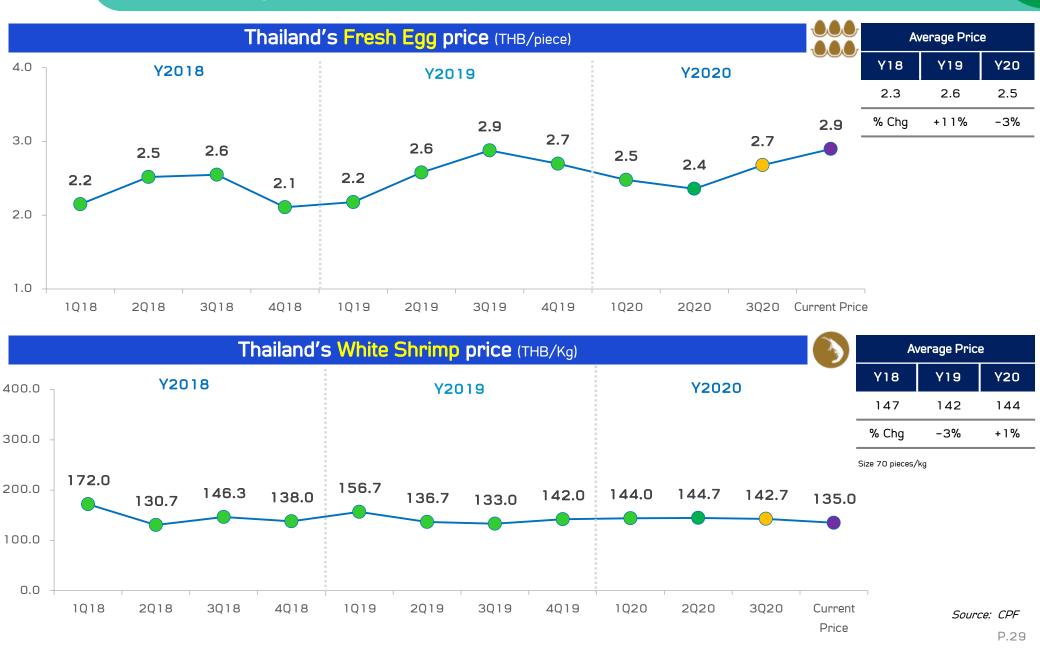

- Other Expense + Gain (Loss) from Foreign Exchange + Gain (Loss) on sales of property, plant & equipment+ Depreciation & Amortization + Depreciation of biological asset

## Consolidated Net Profit, ROA and ROE

#### **Net Profit**

#### Unit: THB, m

- Gain on fair value adjustment on investment in associates
- Divestment and Dividend
- Equity (Share in Profit of Associates)
- EBIT





ROA = Net Income (include Non-Controlling Interest )/Average Total Asset



ROE = Net Income (Exclude Non-Controlling Interest)/Average Total Equity (Exclude Non-Controlling Interest)

\* LTM basis

## **Consolidated Net Profit- Quarterly**



# **EPS & Dividends per Share**



# Appendix B

Products & Raw Materials Price Trend



#### Average Farm Prices – Thailand



### Average Farm Prices – Thailand



### Average Raw material Prices - Thailand



#### Vietnam: Average Market Price and Major Feed Raw Materials



#### Turkey: Average Market Price and Major Feed Raw Materials



India: Average Market Price and Major Feed Raw Materials



#### **RUSSIA:** Average Market Price and Major Feed Raw Materials



#### Cambodia: Average Market Price and Major Feed Raw Materials







# Appendix C

Highlights : 3Q20 Results

## **3Q20 Results Highlights**



#### **3Q20:** Sales & Gross Profit Margin by Business



\*\* Exclude gain/loss from fair value adjustment of biological assets

### **3Q20:** Consolidated Sales Structure by Business

|                  | Sales Breakdown |         |         |             |        |         |         |         |         |
|------------------|--------------