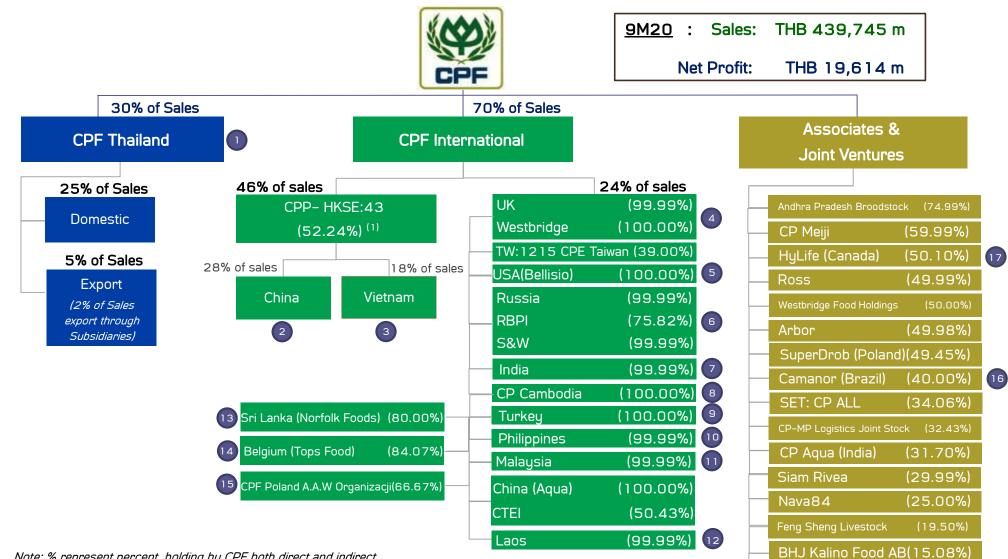

# CPF Operation Structure (as of Sep 30, 2020)

Note: % represent percent holding by CPF both direct and indirect

(1) Based on total issued shares

(2) See Appendix D

Group of CPP's Associate

Companies & JCE<sup>(2)</sup>