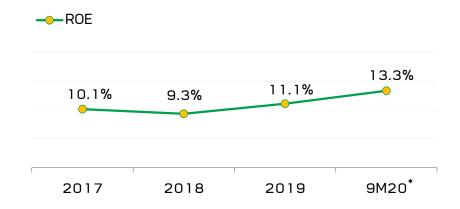

8,611    |          |  |  |
| Dividend (THB/Share)          | 0.75      | 0.65     |          | 0.70     |          |  |  |

\* Note: # of capital shares = No. of the weighted-avg. shares

### **CAPEX & EBITDA**



EBITDA = Revenue from Sales of Goods - Cost of Sales of Goods + Other Income - Selling Expense -Administrative Expense - Other Expense + Gain (Loss) from Foreign Exchange + Gain (Loss) on sales of property, plant & equipment+ Depreciation & Amortization + Depreciation of biological asset

## Consolidated Net Profit, ROA and ROE

#### **Net Profit**

#### Unit: THB, m

- Gain on fair value adjustment on investment in associates
- Divestment and Dividend
- Equity (Share in Profit of Associates)
- EBIT





ROA = Net Income (include Non-Controlling Interest )/Average Total Asset



ROE = Net Income (Exclude Non-Controlling Interest)/Average Total Equity (Exclude Non-Controlling Interest)

\* LTM basis

## **Consolidated Net Profit- Quarterly**



# **EPS & Dividends per Share**



# Appendix B

Products & Raw Materials Price Trend



#### Average Farm Prices – Thailand



### Average Farm Prices – Thailand



### Average Raw material Prices - Thailand



#### Vietnam: Average Market Price and Major Feed Raw Materials



#### Turkey: Average Market Price and Major Feed Raw Materials



India: Average Market Price and Major Feed Raw Materials



#### **RUSSIA:** Average Market Price and Major Feed Raw Materials



#### Cambodia: Average Market Price and Major Feed Raw Materials







# Appendix C

Highlights : 3Q20 Results

## **3Q20 Results Highlights**



#### **3