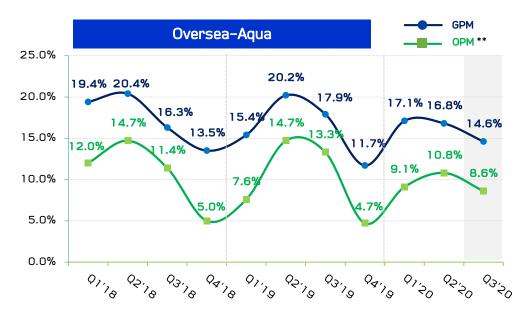

# 9M20: Sales & Profit Margin by Business

\*\* Exclude gain/loss from fair value adjustment of biological assets