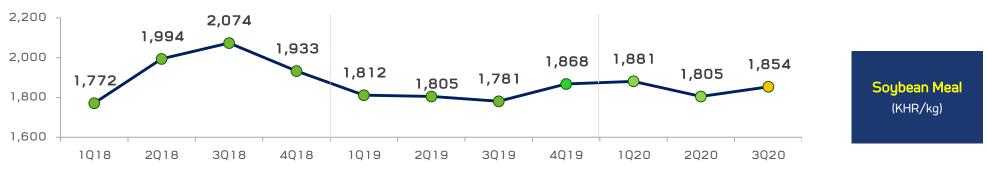

EBIT





ROA = Net Income (include Non-Controlling Interest )/Average Total Asset



ROE = Net Income (Exclude Non-Controlling Interest)/Average Total Equity (Exclude Non-Controlling Interest)

\* LTM basis

## **Consolidated Net Profit- Quarterly**



# **EPS & Dividends per Share**



# Appendix B

Products & Raw Materials Price Trend



#### Average Farm Prices – Thailand



### Average Farm Prices – Thailand



### Average Raw material Prices - Thailand



#### Vietnam: Average Market Price and Major Feed Raw Materials



#### Turkey: Average Market Price and Major Feed Raw Materials



India: Average Market Price and Major Feed Raw Materials



#### **RUSSIA:** Average Market Price and Major Feed Raw Materials



#### Cambodia: Average Market Price and Major Feed Raw Materials







# Appendix C

Highlights : 3Q20 Results

## **3Q20 Results Highlights**



#### **3Q20:** Sales & Gross Profit Margin by Business



\*\* Exclude gain/loss from fair value adjustment of biological assets

### **3Q20:** Consolidated Sales Structure by Business

|                  | Sales Breakdown |         |         |             |        |         |         |         |         |
|------------------|-----------------|---------|---------|-------------|--------|---------|---------|---------|---------|
|                  | Livestock       |         |         | Aquaculture |        |         | Total   |         |         |
|                  | 3Q 1 9          | 3Q20    | %Change | 3Q 1 9      | 3Q20   | %Change | 3Q 1 9  | 3Q20    | %Change |
| Thailand         | 36,920          | 39,696  |