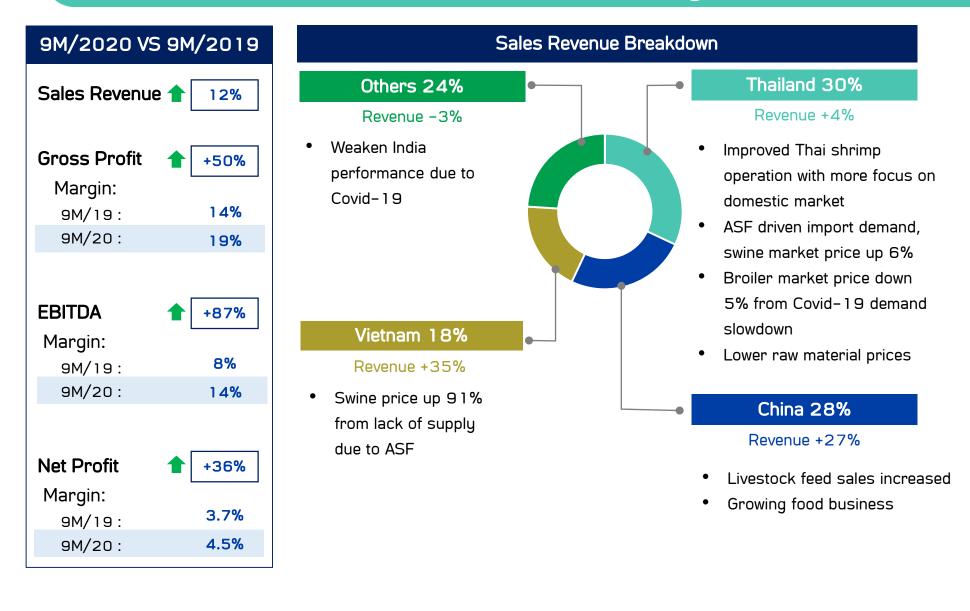

### 9M/2020 Performance Summary

# 9M20: Sales & Profit Margin by Business

\*\* Exclude gain/loss from fair value adjustment of biological assets

# 9M20: Sales Structure by Business

| Sales Breakdown  |           |         |         |        |            |         |         |         |         |  |  |  |
|------------------|-----------|---------|---------|--------|------------|---------|---------|---------|---------|--|--|--|
|                  | Livestock |         |         |        | quaculture |         |         | Total   |         |  |  |  |
|                  | 9M19      | 9M20    | %Change | 9M19   | 9M20       | %Change | 9M19    | 9M20    | %Change |  |  |  |
| Thailand         | 110,143   | 114,139 | 4%      | 19,292 | 19,913     | 3%      | 129,435 | 134,052 | 4%      |  |  |  |
| Domestic         | 91,505    | 96,523  | 5%      | 15,618 | 16,320     | 4%      | 107,123 | 112,843 | 5%      |  |  |  |
| Export           | 18,638    | 17,616  | -5%     | 3,674  | 3,593      | -2%     | 22,312  | 21,209  | -5%     |  |  |  |
| China            | 88,070    | 114,056 | 30%     | 7,461  | 7,490      | 0%      | 95,531  | 121,546 | 27%     |  |  |  |
| Vietnam          | 47,065    | 66,558  | 41%     | 12,702 | 14,062     | 11%     | 59,767  | 80,620  | 35%     |  |  |  |
| Others           | 88,207    | 87,783  | 0%      | 18,840 | 15,744     | -16%    | 107,047 | 103,527 | -3%     |  |  |  |
| Total            | 333,485   | 382,536 | 15%     | 58,295 | 57,209     | -2%     | 391,780 | 439,745 | 12%     |  |  |  |
|                  |           |         |         |        |            |         |         |         |         |  |  |  |
| % of Total Sales | 85%       | 87%     |         | 15%    | 13%        |         | 100%    | 100%    |         |  |  |  |