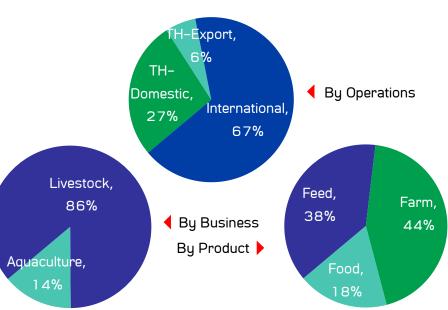

s of debentures listed on Thai Bond Market Association "TBMA"
- 2 exchangeable Bond "EBs" on SGX

#### Highlights

FY19 Sales :THB532 billion or ~USD17.2 billion

- Market Cap : THB224 billion or ~USD7.2 billion (as of Nov 12, 2020)
- Capital : 8,611 million shares (paid-up)

par value of THB.1.00 per share

Book Value : THB21.34\* per share (as of Sep 30, 2020)

Shareholders: Charoen Pokphand Group Ltd. 52.91%\*\*

of Paid-Up Capital (as of Sep 30, 2020)

Credit Rating : "A+" with "Negative" Outlook (as of Mar 31, 2020)

Note: USD1 = THB 31.03 (as of Nov12, 2020)

\* Exclude Non-Controlling Interests (NCI) and Subordinated Perpetual Debentures

\*\* CPG Group is a reporting group to be in compliance with Section 246 and Section 247 of the Securities and Exchange Act of 2535 (as amended)



#### 2019 Sales Breakdown

# Vertically Integrated Business in Thailand

The integrated food process to offer **top-quality products in terms of nutrition, taste, food safety, and traceability** with the focus to maintain world-class, **modern production process** as well as **efficient and ecofriendly consumption of natural resources**.



# **CPF Geographical Footprints**

Operations and investment in 17 countries catered to > 4 billion population ٠

Export to more than 30 countries across 5 continents ۲



## **Our Strategy for Growth**

#### Fully integrated business model



Farm Business

Feed Manufacturing and Distribution



Animal Breeding, Animal Farming, and Primary Processing



**Food business** 

Production of Cooked

and Ready Meal Products



**Globalization** by establis