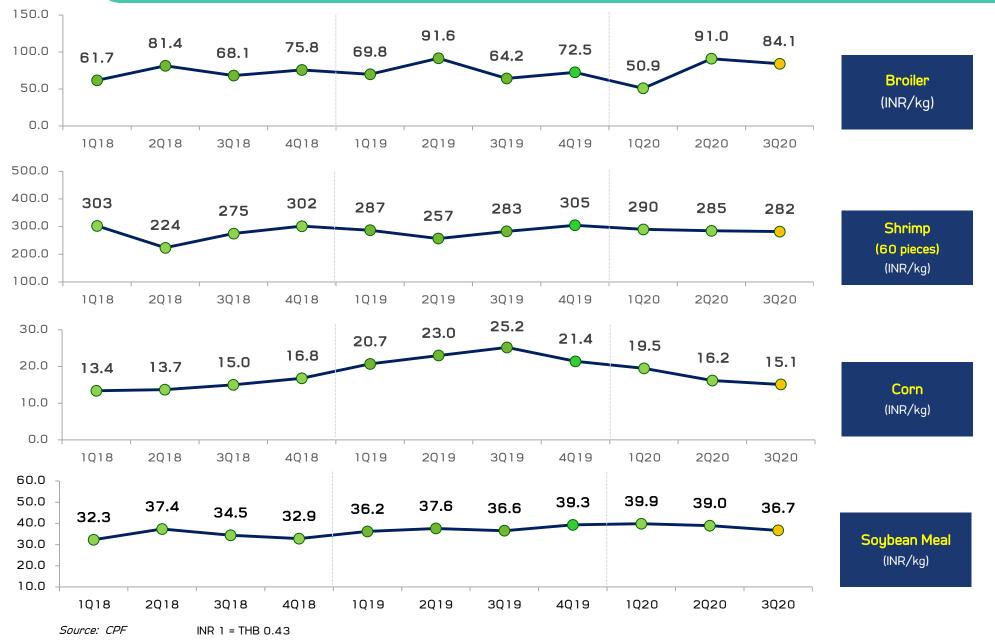

Unit: THB, m

- Gain on fair value adjustment on investment in associates
- Divestment and Dividend
- Equity (Share in Profit of Associates)
- EBIT





ROA = Net Income (include Non-Controlling Interest )/Average Total Asset



ROE = Net Income (Exclude Non-Controlling Interest)/Average Total Equity (Exclude Non-Controlling Interest)

\* LTM basis

## **Consolidated Net Profit- Quarterly**



# **EPS & Dividends per Share**



# Appendix B

Products & Raw Materials Price Trend



#### Average Farm Prices – Thailand



### Average Farm Prices – Thailand



### Average Raw material Prices - Thailand



#### Vietnam: Average Market Price and Major Feed Raw Materials



#### Turkey: Average Market Price and Major Feed Raw Materials



India: Average Market Price and Major Feed Raw Materials



#### **RUSSIA:** Average Market Price and Major Feed Raw Materials



#### Cambodia: Average Market Price and Major Feed Raw Materials







# Appendix C

Highlights : 3Q20 Results

## **3Q20 Results Highlights**



#### **3Q20:** Sales & Gross Profit Margin by Business



\*\* Exclude gain/loss from fair value adjustment of biological assets

### **3Q20:** Consolidated Sales Structure by Business

|                  | Sales Breakdown |         |         |             |        |         |         |         |         |
|------------------|-----------------|---------|---------|-------------|--------|---------|---------|---------|---------|
|                  | Livestock       |         |         | Aquaculture |        |         | Total   |         |         |
|                  | 3Q 1 9