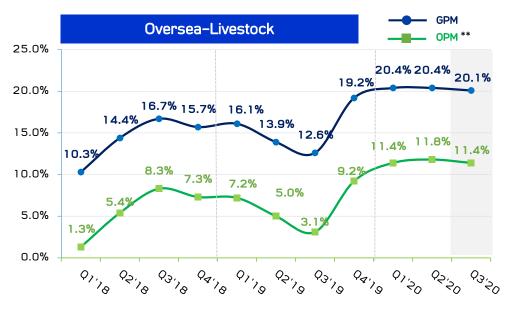

# 9M20: Sales & Profit Margin by Business

\*\* Exclude gain/loss from fair value adjustment of biological assets