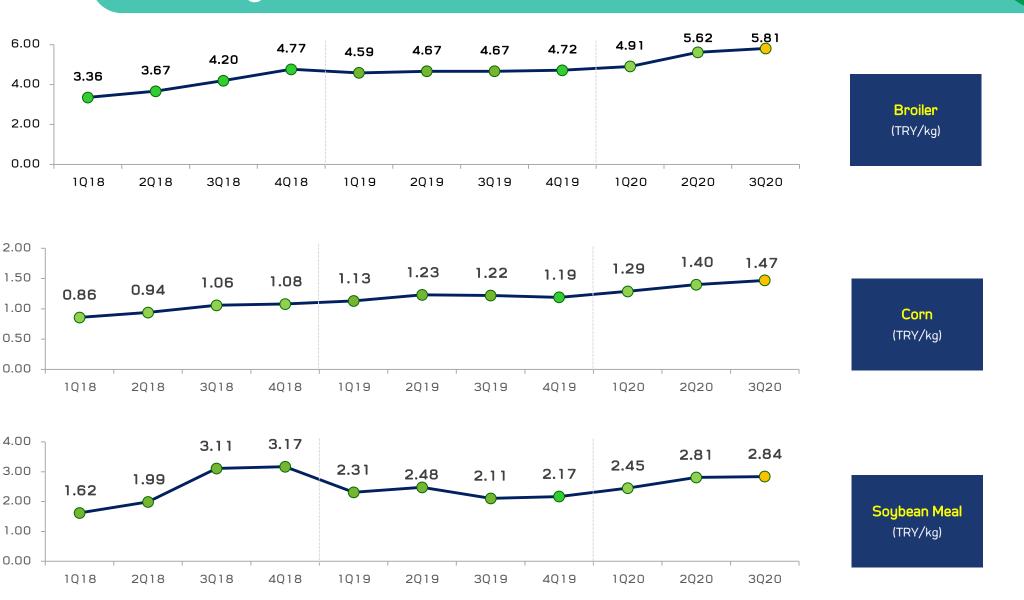

olidated Net Profit, ROA and ROE

#### **Net Profit**

#### Unit: THB, m

- Gain on fair value adjustment on investment in associates
- Divestment and Dividend
- Equity (Share in Profit of Associates)
- EBIT





ROA = Net Income (include Non-Controlling Interest )/Average Total Asset



ROE = Net Income (Exclude Non-Controlling Interest)/Average Total Equity (Exclude Non-Controlling Interest)

\* LTM basis

## **Consolidated Net Profit- Quarterly**



# **EPS & Dividends per Share**



# Appendix B

Products & Raw Materials Price Trend



#### Average Farm Prices – Thailand



### Average Farm Prices – Thailand



### Average Raw material Prices - Thailand



#### Vietnam: Average Market Price and Major Feed Raw Materials



#### Turkey: Average Market Price and Major Feed Raw Materials



India: Average Market Price and Major Feed Raw Materials



#### **RUSSIA:** Average Market Price and Major Feed Raw Materials



#### Cambodia: Average Market Price and Major Feed Raw Materials







# Appendix C

Highlights : 3Q20 Results

## **3Q20 Results Highlights**



#### **3Q20:** Sales & Gross Profit Margin by Business



\*\* Exclude gain/loss from fair value adjustment of biological assets

### **3Q20:** Consolidated Sales Structure by Business

|                  | Sales Breakdown |         |         |             |        |         |         |         |         |
|------------------|-----------------|---------|---------|-------------|--------|---------|---------|---------|---------|
|                  | Livestock       |         |         | Aquaculture |        |         |