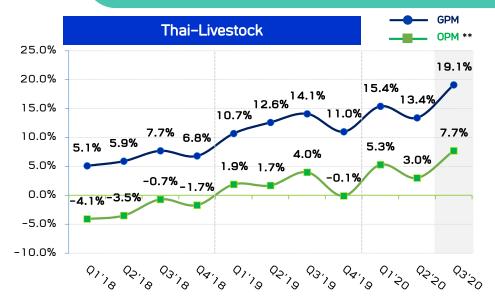

# 9M20: Sales & Profit Margin by Business

\*\* Exclude gain/loss from fair value adjustment of biological assets