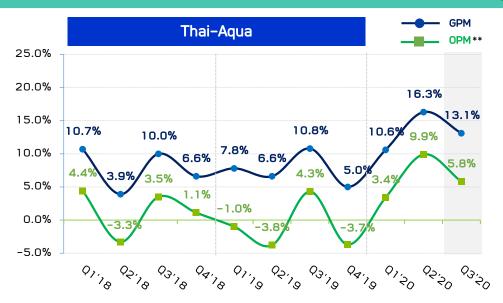

# 9M20: Sales & Profit Margin by Business

\*\* Exclude gain/loss from fair value adjustment of biological assets