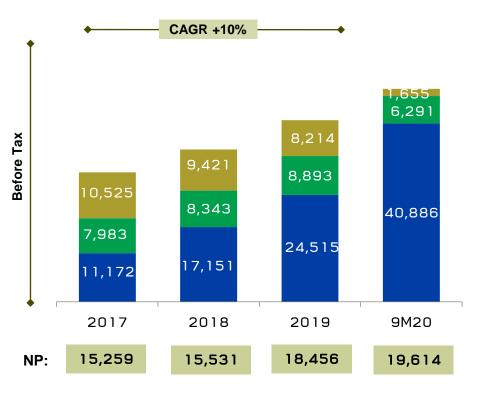

|  |  |
| Paid–Up Capital               | 8,611     | 8,611    |          | 8,611    |          |  |  |
| Dividend (THB/Share)          | 0.75      | 0.65     |          | 0.70     |          |  |  |

\* Note: # of capital shares = No. of the weighted-avg. shares

### **CAPEX & EBITDA**



EBITDA = Revenue from Sales of Goods - Cost of Sales of Goods + Other Income - Selling Expense -Administrative Expense - Other Expense + Gain (Loss) from Foreign Exchange + Gain (Loss) on sales of property, plant & equipment+ Depreciation & Amortization + Depreciation of biological asset

## Consolidated Net Profit, ROA and ROE

#### **Net Profit**

#### Unit: THB, m

- Gain on fair value adjustment on investment in associates
- Divestment and Dividend
- Equity (Share in Profit of Associates)
- EBIT





ROA = Net Income (include Non-Controlling Interest )/Average Total Asset



ROE = Net Income (Exclude Non-Controlling Interest)/Average Total Equity (Exclude Non-Controlling Interest)

\* LTM basis

## **Consolidated Net Profit- Quarterly**



# **EPS & Dividends per Share**



# Appendix B

Products & Raw Materials Price Trend



#### Average Farm Prices – Thailand



### Average Farm Prices – Thailand



### Average Raw material Prices - Thailand



#### Vietnam: Average Market Price and Major Feed Raw Materials



#### Turkey: Average Market Price and Major Feed Raw Materials



India: Average Market Price and Major Feed Raw Materials



#### **RUSSIA:** Average Market Price and Major Feed Raw Materials



#### Cambodia: Average Market Price and Major Feed Raw Materials







# App