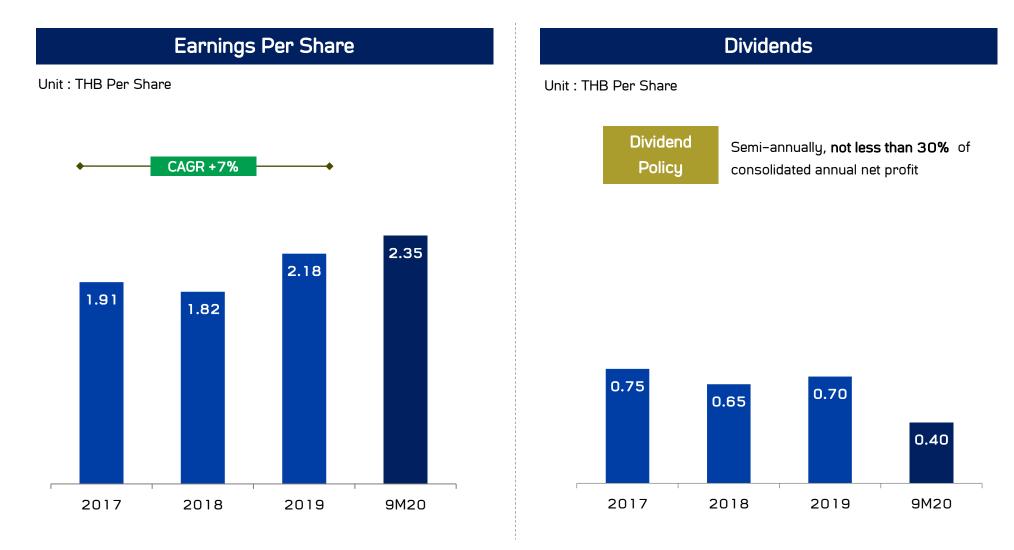

EBITDA**



EBITDA = Revenue from Sales of Goods - Cost of Sales of Goods + Other Income - Selling Expense -Administrative Expense - Other Expense + Gain (Loss) from Foreign Exchange + Gain (Loss) on sales of property, plant & equipment+ Depreciation & Amortization + Depreciation of biological asset

## Consolidated Net Profit, ROA and ROE

#### **Net Profit**

#### Unit: THB, m

- Gain on fair value adjustment on investment in associates
- Divestment and Dividend
- Equity (Share in Profit of Associates)
- EBIT





ROA = Net Income (include Non-Controlling Interest )/Average Total Asset



ROE = Net Income (Exclude Non-Controlling Interest)/Average Total Equity (Exclude Non-Controlling Interest)

\* LTM basis

## **Consolidated Net Profit- Quarterly**



# **EPS & Dividends per Share**



# Appendix B

Products & Raw Materials Price Trend



#### Average Farm Prices – Thailand



### Average Farm Prices – Thailand



### Average Raw material Prices - Thailand



#### Vietnam: Average Market Price and Major Feed Raw Materials



#### Turkey: Average Market Price and Major Feed Raw Materials



India: Average Market Price and Major Feed Raw Materials



#### **RUSSIA:** Average Market Price and Major Feed Raw Materials



#### Cambodia: Average Market Price and Major Feed Raw Materials







# Appendix C

Highlights : 3Q20 Results

## **3Q20 Results Highlights**



#### **3Q20:** Sales & Gross Profit Margin by Business



\*\* Exclude gain/loss from fair value adjustment of biological assets

### **3Q20:** Consolidated Sales Structure by Business

|                  | Sale