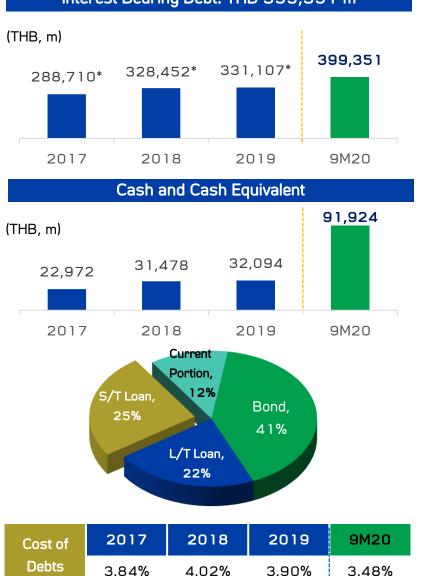

19,224       66%       10,590       20,063       89%       10,871       22,371       106%       33,046       61,658         9.2%       13.9%       7.9%       14.0%       8.2%       14.2%       33,046       61,658         9.2348       2,680       14%       1,870       1,583       -15%       2,260       2,028       -10%       6,478       6,291         (3,414)       (3,665)       7%       (3,467)       (4,491)       30%       (3,380) |

Note: (1) # of capital shares = No. of the weighted-avg. shares

(2) One time expense from the amendment of the Thailand 's Labour Protection Act in the amount of THB 2,126 m in 2019

(3) Financial costs includes impact from the adoption of TFRS 16, interest on lease liabilities in the amount of THB 1,561 m in 9M20

### Financial Status (As of Sep 30,2020)



#### Interest Bearing Debt: THB 399,351 m

#### Net Debt to Equity & Net Debt to EBITDA





#### Bond Rating **"A+"** with "Negative" Outlook by Tris Rating Co., Ltd

Remark : Net Debt = Interest Bearing Debt - Cash and Cash Equivalents

EBITDA = Revenue from Sales of Goods - Cost of Sales of Goods + Other Income - Selling Expense - Administrative Expense - Other Expense + Gain (Loss) from Foreign Exchange + Gain (Loss) on sales of property, plant & equipment+ Depreciation & Amortization + Depreciation of biological asset

\* LTM basis

\*Remark: Adjusted to exclude lease liabilities according to TFRS16 for comparison purpose

#### **2020 Investment and Financing Activities**



#### January

Sheng Da Foods Co.,Ltd. (Taiwan,RPC) Sales of Agri Products & International trade 100.00% NT\$