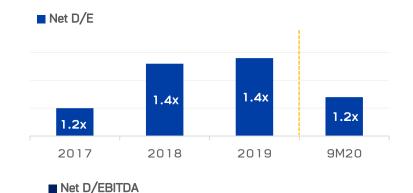

33,046       61,658         9.2%       13.9%       7.9%       14.0%       8.2%       14.2%       33,046       61,658         9.2348       2,680       14%       1,870       1,583       -15%       2,260       2,028       -10%       6,478       6,291         (3,414)       (3,665)       7%       (3,467)       (4,491)       30%       (3,380) |

Note: (1) # of capital shares = No. of the weighted-avg. shares

(2) One time expense from the amendment of the Thailand 's Labour Protection Act in the amount of THB 2,126 m in 2019

(3) Financial costs includes impact from the adoption of TFRS 16, interest on lease liabilities in the amount of THB 1,561 m in 9M20

### Financial Status (As of Sep 30,2020)



#### Interest Bearing Debt: THB 399,351 m

#### Net Debt to Equity & Net Debt to EBITDA





#### Bond Rating **"A+"** with "Negative" Outlook by Tris Rating Co., Ltd

Remark : Net Debt = Interest Bearing Debt - Cash and Cash Equivalents

EBITDA = Revenue from Sales of Goods - Cost of Sales of Goods + Other Income - Selling Expense - Administrative Expense - Other Expense + Gain (Loss) from Foreign Exchange + Gain (Loss) on sales of property, plant & equipment+ Depreciation & Amortization + Depreciation of biological asset

\* LTM basis

\*Remark: Adjusted to exclude lease liabilities according to TFRS16 for comparison purpose

#### **2020 Investment and Financing Activities**



#### January

Sheng Da Foods Co.,Ltd. (Taiwan,RPC) Sales of Agri Products & International trade 100.00% NT\$ 100 m

#### February

Five Star (Trademark) 100% THB 349 m

Announcement
<u>Charoen Pokphan