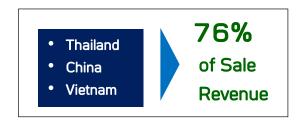

# 9M20: Sales Structure by Business

| Sales Breakdown  |           |         |         |        |            |         |         |         |         |  |  |  |
|------------------|-----------|---------|---------|--------|------------|---------|---------|---------|---------|--|--|--|
|                  | Livestock |         |         |        | quaculture |         |         | Total   |         |  |  |  |
|                  | 9M19      | 9M20    | %Change | 9M19   | 9M20       | %Change | 9M19    | 9M20    | %Change |  |  |  |
| Thailand         | 110,143   | 114,139 | 4%      | 19,292 | 19,913     | 3%      | 129,435 | 134,052 | 4%      |  |  |  |
| Domestic         | 91,505    | 96,523  | 5%      | 15,618 | 16,320     | 4%      | 107,123 | 112,843 | 5%      |  |  |  |
| Export           | 18,638    | 17,616  | -5%     | 3,674  | 3,593      | -2%     | 22,312  | 21,209  | -5%     |  |  |  |
| China            | 88,070    | 114,056 | 30%     | 7,461  | 7,490      | 0%      | 95,531  | 121,546 | 27%     |  |  |  |
| Vietnam          | 47,065    | 66,558  | 41%     | 12,702 | 14,062     | 11%     | 59,767  | 80,620  | 35%     |  |  |  |
| Others           | 88,207    | 87,783  | 0%      | 18,840 | 15,744     | -16%    | 107,047 | 103,527 | -3%     |  |  |  |
| Total            | 333,485   | 382,536 | 15%     | 58,295 | 57,209     | -2%     | 391,780 | 439,745 | 12%     |  |  |  |
|                  |           |         |         |        |            |         |         |         |         |  |  |  |
| % of Total Sales | 85%       | 87%     |         | 15%    | 13%        |         | 100%    | 100%    |         |  |  |  |