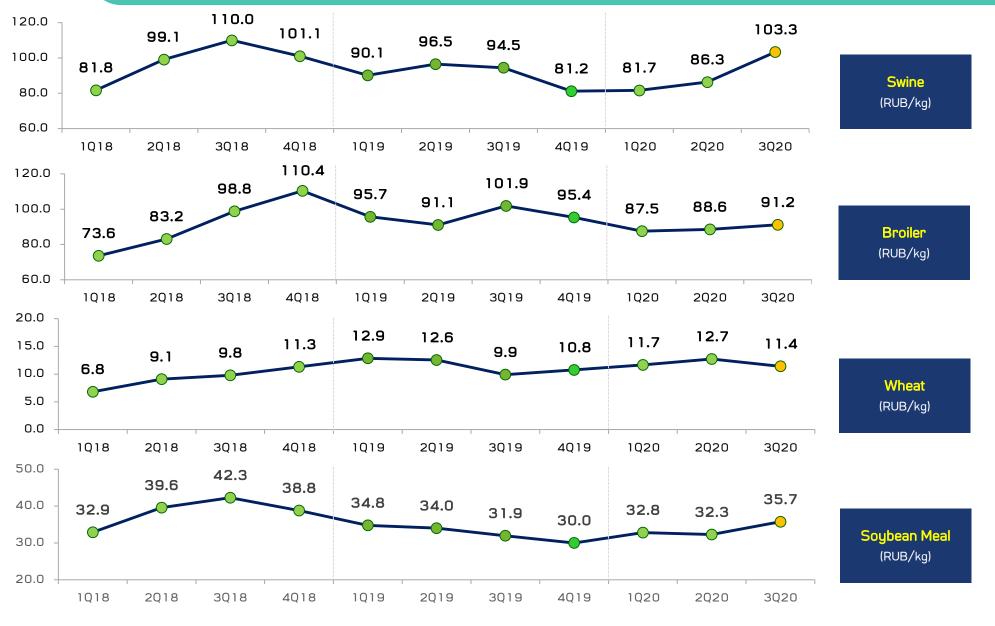

tes
- Divestment and Dividend
- Equity (Share in Profit of Associates)
- EBIT





ROA = Net Income (include Non-Controlling Interest )/Average Total Asset



ROE = Net Income (Exclude Non-Controlling Interest)/Average Total Equity (Exclude Non-Controlling Interest)

\* LTM basis

## **Consolidated Net Profit- Quarterly**



# **EPS & Dividends per Share**



# Appendix B

Products & Raw Materials Price Trend



#### Average Farm Prices – Thailand



### Average Farm Prices – Thailand



### Average Raw material Prices - Thailand



#### Vietnam: Average Market Price and Major Feed Raw Materials



#### Turkey: Average Market Price and Major Feed Raw Materials



India: Average Market Price and Major Feed Raw Materials



#### **RUSSIA:** Average Market Price and Major Feed Raw Materials



#### Cambodia: Average Market Price and Major Feed Raw Materials







# Appendix C

Highlights : 3Q20 Results

## **3Q20 Results Highlights**



#### **3Q20:** Sales & Gross Profit Margin by Business



\*\* Exclude gain/loss from fair value adjustment of biological assets

### **3Q20:** Consolidated Sales Structure by Business

|                  | Sales Breakdown |         |         |             |        |         |         |         |         |
|------------------|-----------------|---------|---------|-------------|--------|---------|---------|---------|---------|
|                  | Livestock       |         |         | Aquaculture |        |         | Total   |         |         |
|                  | 3Q 1 9          | 3Q20    | %Change | 3Q 1 9      | 3Q20   | %Change | 3Q 1 9