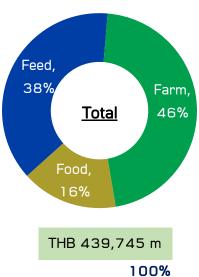

# 9M20: Sales Structure by Products

| Sales Breakdown by Products |          |         |         |         |         |         |         |        |        |         |         |         |         |
|-----------------------------|----------|---------|---------|---------|---------|---------|---------|--------|--------|---------|---------|---------|---------|
|                             |          | Feed    |         |         | Farm    |         |         | Food   |        |         | Total   |         |         |
|                             |          | 9M19    | 9M20    | %Change | 9M19    | 9M20    | %Change | 9M19   | 9M20   | %Change | 9M19    | 9M20    | %Change |
| Thailand                    |          | 28,808  | 28,828  | 0%      | 65,802  | 73,335  | 11%     | 34,825 | 31,889 | -8%     | 129,435 | 134,052 | 4%      |
|                             | Domestic | 28,746  | 28,791  | 0%      | 60,383  | 67,109  | 11%     | 17,994 | 16,943 | -6%     | 107,123 | 112,843 | 5%      |
|                             | Export   | 62      | 37      | -40%    | 5,419   | 6,226   | 15%     | 16,831 | 14,946 | -11%    | 22,312  | 21,209  | -5%     |
| China*                      |          | 73,945  | 91,822  | 24%     | 15,560  | 22,528  | 45%     | 6,026  | 7,196  | 19%     | 95,531  | 121,546 | 27%     |
| Vietnam                     |          | 21,386  | 21,307  | 0%      | 36,235  | 56,073  | 55%     | 2,146  | 3,240  | 51%     | 59,767  | 80,620  | 35%     |
| Others                      |          | 27,309  | 25,061  | -8%     | 52,731  | 51,250  | -3%     | 27,007 | 27,216 | 1%      | 107,047 | 103,527 | -3%     |
| Tot                         | tal      | 151,448 | 167,018 | 10%     | 170,328 | 203,186 | 19%     | 70,004 | 69,541 | -1%     | 391,780 | 439,745 | 12%     |