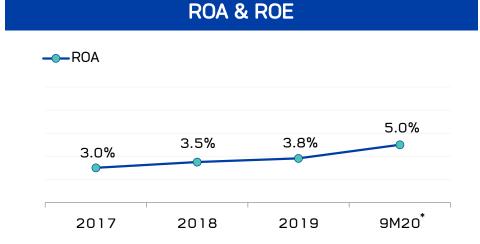

|  |  |
| Paid–Up Capital               | 8,611     | 8,611    |          | 8,611    |          |  |  |
| Dividend (THB/Share)          | 0.75      | 0.65     |          | 0.70     |          |  |  |

\* Note: # of capital shares = No. of the weighted-avg. shares

### **CAPEX & EBITDA**



EBITDA = Revenue from Sales of Goods - Cost of Sales of Goods + Other Income - Selling Expense -Administrative Expense - Other Expense + Gain (Loss) from Foreign Exchange + Gain (Loss) on sales of property, plant & equipment+ Depreciation & Amortization + Depreciation of biological asset

## Consolidated Net Profit, ROA and ROE

#### **Net Profit**

#### Unit: THB, m

- Gain on fair value adjustment on investment in associates
- Divestment and Dividend
- Equity (Share in Profit of Associates)
- EBIT





ROA = Net Income (include Non-Controlling Interest )/Average Total Asset



ROE = Net Income (Exclude Non-Controlling Interest)/Average Total Equity (Exclude Non-Controlling Interest)

\* LTM basis

## **Consolidated Net Profit- Quarterly**



# **EPS & Dividends per Share**



# Appendix B

Products & Raw Materials Price Trend



#### Average Farm Prices – Thailand



### Average Farm Prices – Thailand



### Average Raw material Prices - Thailand



#### Vietnam: Average Market Price and Major Feed Raw Materials



#### Turkey: Average Market Price and Major Feed Raw Materials



India: Average Market Price and Major Feed Raw Materials



#### **RUSSIA:** Average Market Price and Major Feed Raw Materials



#### Cambodia: Average Market Price and Major Feed Raw Materials







# Appen