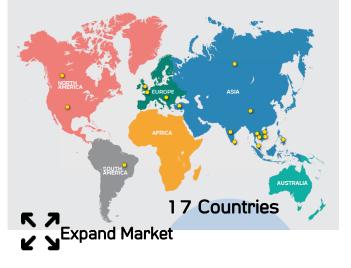

- One of the world's recognized leaders in animal feed manufacturing, swine production, and shrimp integrated business
- Diversified portfolio with operations and investment in 17 countries catered to over 4 billion population, and exports to more than 30 countries
- Multi-species animal proteins (mainly swine, poultry, shrimp)
- Member of "SET 50" under Agro & Food Industry Sector (Ticker: CPF)
- Member of Dow Jones Sustainability Index (Emerging Markets)
- Member of FTSE4Good Index Series
- Ranked "Excellent" for CGR Scoring by Thai Institute of Directors (IOD)

# **CPF Geographical Footprints**

Operations and investment in 17 countries catered to > 4 billion population ٠

Export to more than 30 countries across 5 continents ۲