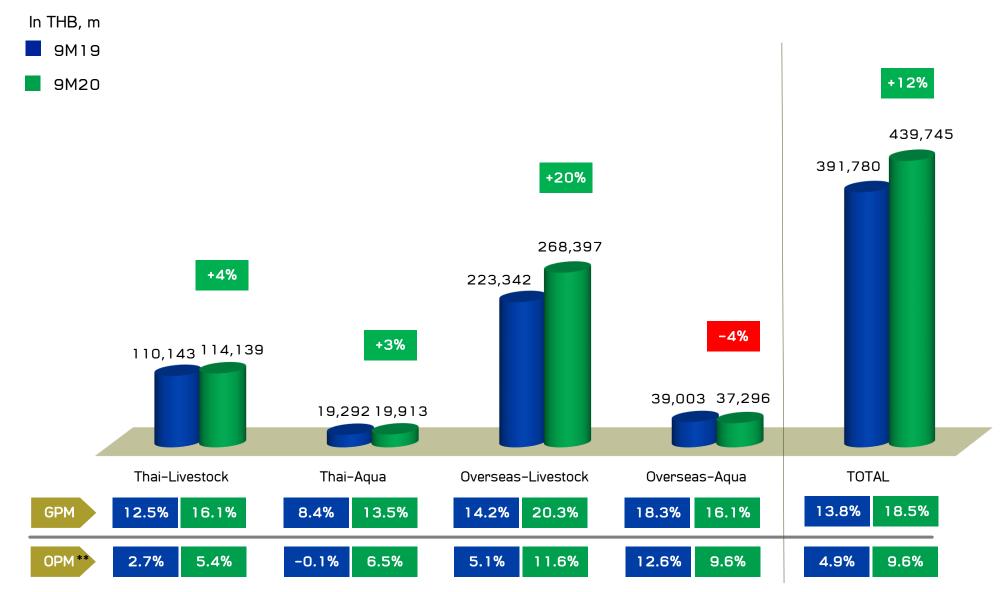

# 9M20: Sales & Profit Margin by Business

\*\* Exclude gain/loss from fair value adjustment of biological assets

# 9M20: Sales Structure by Business

| Sales Breakdown  |           |         |         |        |            |         |         |         |         |  |  |  |
|------------------|-----------|---------|---------|--------|------------|---------|---------|---------|---------|--|--|--|
|                  | Livestock |         |         |        | quaculture |         |         | Total   |         |  |  |  |
|                  | 9M19      | 9M20    | %Change | 9M19   | 9M20       | %Change | 9M19    | 9M20    | %Change |  |  |  |
| Thailand         | 110,143   | 114,139 | 4%      | 19,292 | 19,913     | 3%      | 129,435 | 134,052 | 4%      |  |  |  |
| Domestic         | 91,505    | 96,523  | 5%      | 15,618 | 16,320     | 4%      | 107,123 | 112,843 | 5%      |  |  |  |
| Export           | 18,638    | 17,616  | -5%     | 3,674  | 3,593      | -2%     | 22,312  | 21,209  | -5%     |  |  |  |
| China            | 88,070    | 114,056 | 30%     | 7,461  | 7,490      | 0%      | 95,531  | 121,546 | 27%     |  |  |  |
| Vietnam          | 47,065    | 66,558  | 41%     | 12,702 | 14,062     | 11%     | 59,767  | 80,620  | 35%     |  |  |  |
| Others           | 88,207    | 87,783  | 0%      | 18,840 | 15,744     | -16%    | 107,047 | 103,527 | -3%     |  |  |  |
| Total            | 333,485   | 382,536 | 15%     | 58,295 | 57,209     | -2%     | 391,780 | 439,745 | 12%     |  |  |  |
|                  |           |         |         |        |            |         |         |         |         |  |  |  |
| % of Total Sales | 85%       | 87%     |         | 15%    | 13%        |         | 100%    | 100%    |         |  |  |  |