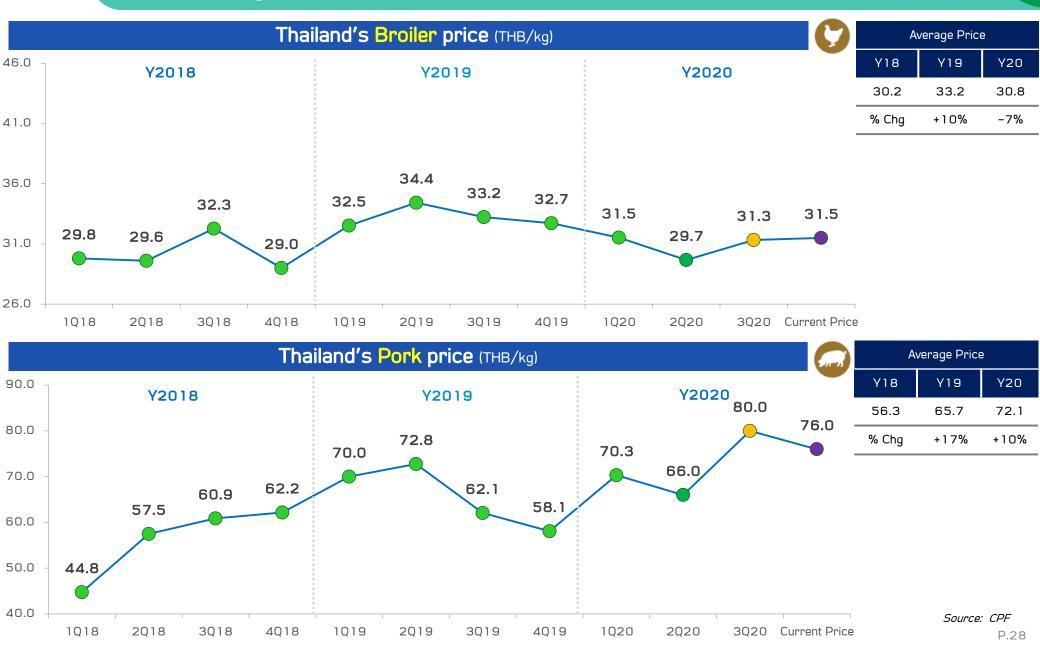

elling Expense -Administrative Expense - Other Expense + Gain (Loss) from Foreign Exchange + Gain (Loss) on sales of property, plant & equipment+ Depreciation & Amortization + Depreciation of biological asset

## Consolidated Net Profit, ROA and ROE

#### **Net Profit**

#### Unit: THB, m

- Gain on fair value adjustment on investment in associates
- Divestment and Dividend
- Equity (Share in Profit of Associates)
- EBIT





ROA = Net Income (include Non-Controlling Interest )/Average Total Asset



ROE = Net Income (Exclude Non-Controlling Interest)/Average Total Equity (Exclude Non-Controlling Interest)

\* LTM basis

## **Consolidated Net Profit- Quarterly**



# **EPS & Dividends per Share**



# Appendix B

Products & Raw Materials Price Trend



#### Average Farm Prices – Thailand



### Average Farm Prices – Thailand



### Average Raw material Prices - Thailand



#### Vietnam: Average Market Price and Major Feed Raw Materials



#### Turkey: Average Market Price and Major Feed Raw Materials



India: Average Market Price and Major Feed Raw Materials



#### **RUSSIA:** Average Market Price and Major Feed Raw Materials



#### Cambodia: Average Market Price and Major Feed Raw Materials







# Appendix C

Highlights : 3Q20 Results

## **3Q20 Results Highlights**



#### **3Q20:** Sales & Gross Profit Margin by Business



\*\* Exclude gain/loss from fair value adjustment of biological assets

### **3Q20:** Consolidated Sales Structure by Business

|                  | Sales Breakdown |         |         |             |        |         |         |         |