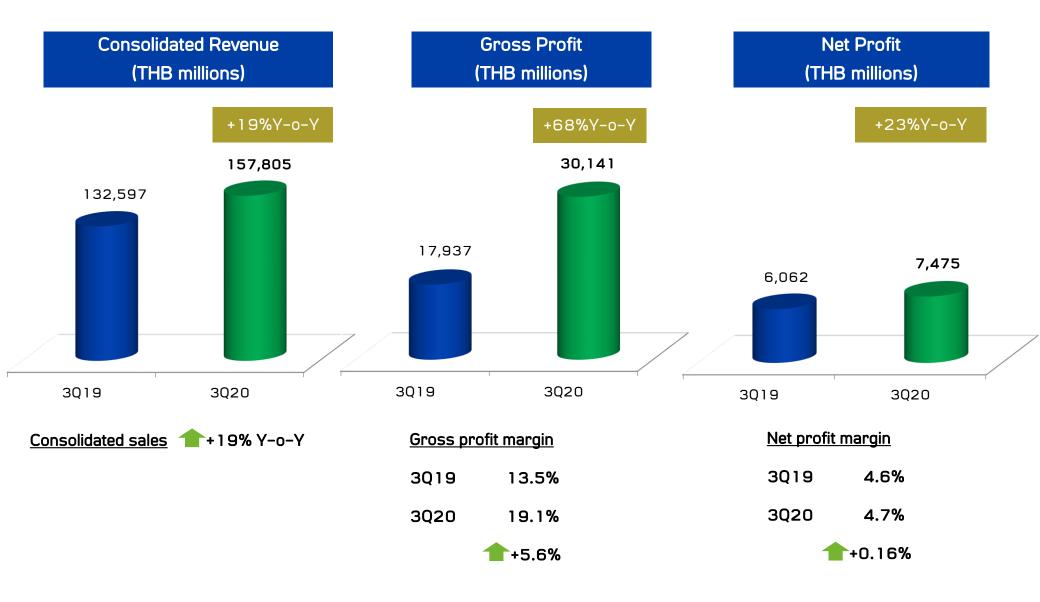

al Asset



ROE = Net Income (Exclude Non-Controlling Interest)/Average Total Equity (Exclude Non-Controlling Interest)

\* LTM basis

## **Consolidated Net Profit- Quarterly**



# **EPS & Dividends per Share**



# Appendix B

Products & Raw Materials Price Trend



#### Average Farm Prices – Thailand



### Average Farm Prices – Thailand



### Average Raw material Prices - Thailand



#### Vietnam: Average Market Price and Major Feed Raw Materials



#### Turkey: Average Market Price and Major Feed Raw Materials



India: Average Market Price and Major Feed Raw Materials



#### **RUSSIA:** Average Market Price and Major Feed Raw Materials



#### Cambodia: Average Market Price and Major Feed Raw Materials







# Appendix C

Highlights : 3Q20 Results

## **3Q20 Results Highlights**



#### **3Q20:** Sales & Gross Profit Margin by Business



\*\* Exclude gain/loss from fair value adjustment of biological assets

### **3Q20:** Consolidated Sales Structure by Business

|                  | Sales Breakdown |         |         |             |        |         |         |         |         |
|------------------|-----------------|---------|---------|-------------|--------|---------|---------|---------|---------|
|                  | Livestock       |         |         | Aquaculture |        |         | Total   |         |         |
|                  | 3Q 1 9          | 3Q20    | %Change | 3Q 1 9      | 3Q20   | %Change | 3Q 1 9  | 3Q20    | %Change |
| Thailand         | 36,920          | 39,696  | 8%      | 6,748       | 6,937  | 3%      | 43,660  | 46,633  | 7%      |
|