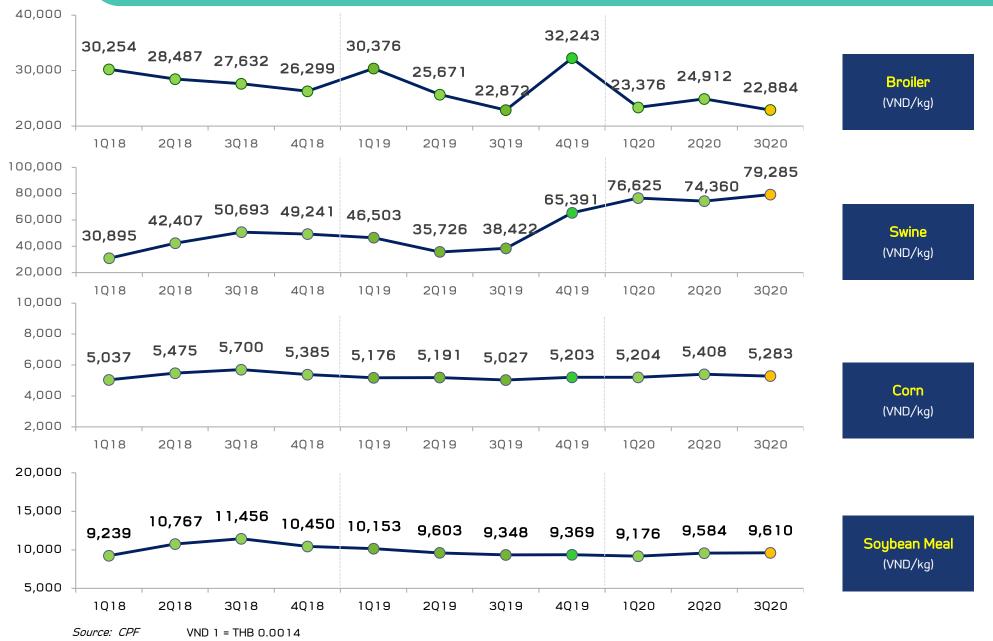

ciation & Amortization + Depreciation of biological asset

## Consolidated Net Profit, ROA and ROE

#### **Net Profit**

#### Unit: THB, m

- Gain on fair value adjustment on investment in associates
- Divestment and Dividend
- Equity (Share in Profit of Associates)
- EBIT





ROA = Net Income (include Non-Controlling Interest )/Average Total Asset



ROE = Net Income (Exclude Non-Controlling Interest)/Average Total Equity (Exclude Non-Controlling Interest)

\* LTM basis

## **Consolidated Net Profit- Quarterly**



# **EPS & Dividends per Share**



# Appendix B

Products & Raw Materials Price Trend



#### Average Farm Prices – Thailand



### Average Farm Prices – Thailand



### Average Raw material Prices - Thailand



#### Vietnam: Average Market Price and Major Feed Raw Materials



#### Turkey: Average Market Price and Major Feed Raw Materials



India: Average Market Price and Major Feed Raw Materials



#### **RUSSIA:** Average Market Price and Major Feed Raw Materials



#### Cambodia: Average Market Price and Major Feed Raw Materials







# Appendix C

Highlights : 3Q20 Results

## **3Q20 Results Highlights**



#### **3Q20:** Sales & Gross Profit Margin by Business



\*\* Exclude gain/loss from fair value adjustment of biological assets

### **3Q20:** Consolidated Sales Structure by Business

|                  | Sales Breakdown |         |         |             |        |         |         |         |         |
|------------------|-----------------|---------|---------|-------------|--------|---------|---------|---------|---------|
|                  | Live