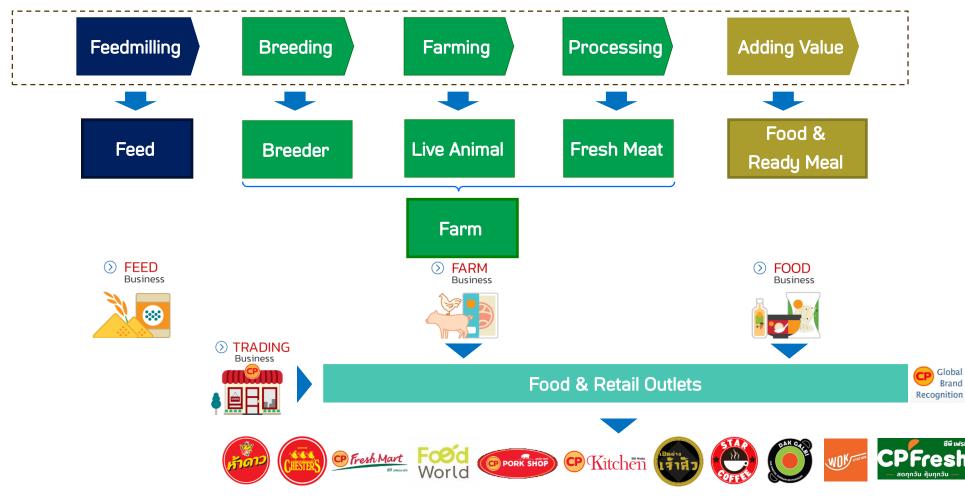

# Vertically Integrated Business in Thailand

The integrated food process to offer **top-quality products in terms of nutrition, taste, food safety, and traceability** with the focus to maintain world-class, **modern production process** as well as **efficient and ecofriendly consumption of natural resources**.

#### Fully integrated business model

Farm Business

Feed Manufacturing and Distribution

Animal Breeding, Animal Farming, and Primary Processing

**Food business** 

Production of Cooked

and Ready Meal Products