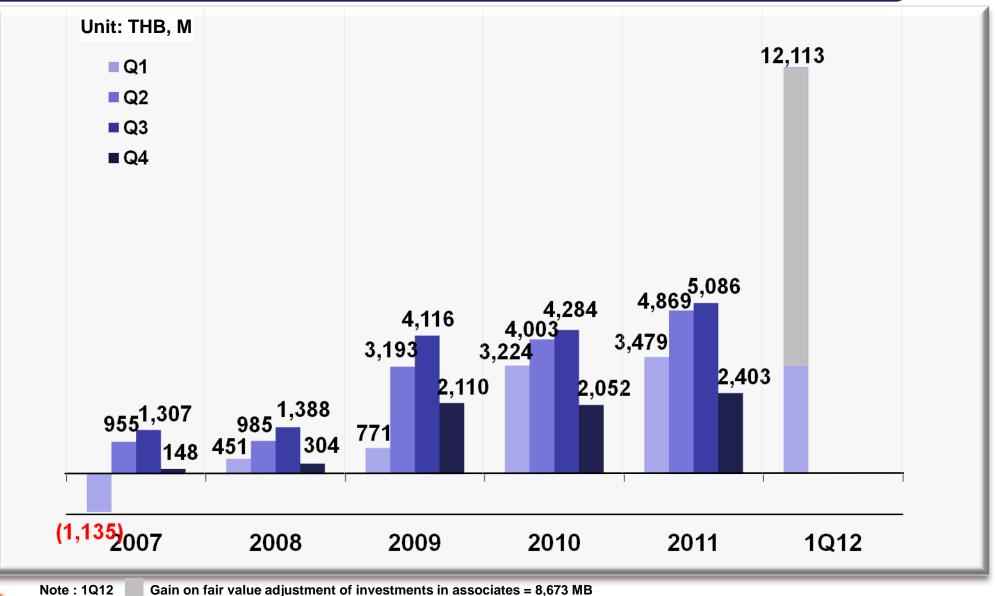

## **Consolidated Net Profit - Quarterly**

# **1Q11: Consolidated Income Statement Highlight**

|                               | Quarter 1 |         |          |         | 12 Months |          |
|-------------------------------|-----------|---------|----------|---------|-----------|----------|
|                               | 2011*     | 2012    | Change % | 2010    | 2011      | Change % |
| Net sales                     | 45,744    | 73,480  | 61%      | 189,049 | 206,099   | 9%       |
| Gross Profit Margin (%)       | 16.1%     | 136%    |          | 15.6%   | 16.3%     |          |
| Gain on fair value adjustment | -         | 8,673   | 100%     | -       | -         | -        |
| EBITDA                        | 4,286     | 13,899  | 224%     | 18,359  | 20,782    | 13%      |
| EBIT                          | 3,142     | 12,238  | 289%     | 13,561  | 16,043    | 18%      |
| Share in Profit of Associates | 894       | 990     | 11%      | 2,511   | 3,657     | 46%      |
| Financial Costs               | (404)     | (1,175) | 191%     | (1,824) | (2,432)   | 33%      |
| Income Taxes Expense          | (631)     | (587)   | -7%      | (2,388) | (2,885)   | 21%      |
| Gain / (Loss) from FX         | 23        | (12)    | -152%    | 1,009   | 196       | -81%     |
| NET PROFIT                    | 3,677     | 12,113  | 229%     | 13,563  | 15,837    | 17%      |
|                               |           |         |          |         |           |          |
| EPS (THB)                     | 0.55      | 1.76    | 220%     | 2.04    | 2.38      | 17%      |