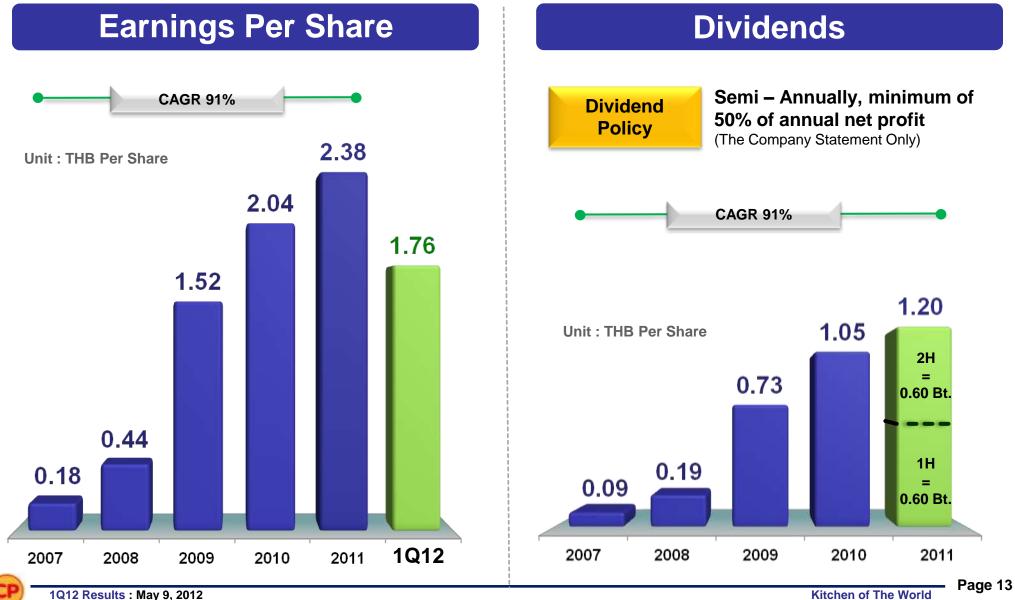

## **EPS & Dividends per Share**

**Kitchen of The World** 

# **1Q11: Consolidated Income Statement Highlight**

|                               | Quarter 1 |         |          |         | 12 Months |          |
|-------------------------------|-----------|---------|----------|---------|-----------|----------|
|                               | 2011*     | 2012    | Change % | 2010    | 2011      | Change % |
| Net sales                     | 45,744    | 73,480  | 61%      | 189,049 | 206,099   | 9%       |
| Gross Profit Margin (%)       | 16.1%     | 136%    |          | 15.6%   | 16.3%     |          |
| Gain on fair value adjustment | -         | 8,673   | 100%     | -       | -         | -        |
| EBITDA                        | 4,286     | 13,899  | 224%     | 18,359  | 20,782    | 13%      |
| EBIT                          | 3,142     | 12,238  | 289%     | 13,561  | 16,043    | 18%      |
| Share in Profit of Associates | 894       | 990     | 11%      | 2,511   | 3,657     | 46%      |
| Financial Costs               | (404)     | (1,175) | 191%     | (1,824) | (2,432)   | 33%      |
| Income Taxes Expense          | (631)     | (587)   | -7%      | (2,388) | (2,885)   | 21%      |
| Gain / (Loss) from FX         | 23        | (12)    | -152%    | 1,009   | 196       | -81%     |
| NET PROFIT                    | 3,677     | 12,113  | 229%     | 13,563  | 15,837    | 17%      |
|                               |           |         |          |         |           |          |
| EPS (THB)                     | 0.55      | 1.76    | 220%     | 2.04    | 2.38      | 17%      |

| EPS (THB)              | 0.55  | 1.76         | 220% | 2.04  | 2.38  | 17% |
|------------------------|-------|--------------|------|-------|-------|-----|
| # of capital shares ** | 6,656 | 6,900        |      | 6,656 | 6,656 |     |
| Paid-Up Capital        | 7,520 | 7,743        |      | 7,520 | 7,520 |     |
| Dividend (THB/Share)   |       |              |      | 1.05  | 1.20  |     |
|                        |       | <b>O</b> (1) |      |       |       |     |

•Note: \*\* # of capital shares = No. of the Weighted-avg. shares (net of Treasury Stock)

: \* Including restate of IFRS basis 1Q12 Results : May 9, 2012

In THB, m

1Q11

1Q12