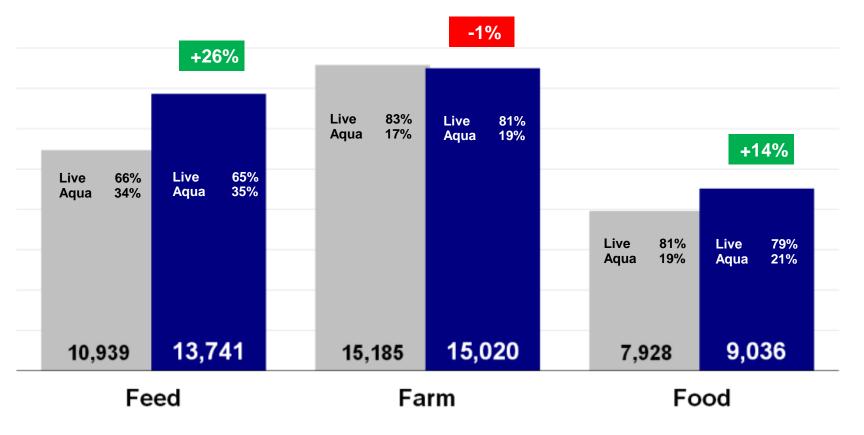

## **Consolidated Sales Structure by Operations**

|       | 1Q12 CONSOLIDATED SALES : THB 73,480 m |      |                 |      |                 |      |               |      |                     |
|-------|----------------------------------------|------|-----------------|------|-----------------|------|---------------|------|---------------------|
|       | TH-Domestic<br>42%                     |      | TH-Export<br>9% |      | Overseas<br>49% |      | TOTAL<br>100% |      | % Growth<br>(Y-o-Y) |
| Feed  | 13,669                                 | 44%  | 72              | 1%   | 24,523          | 69%  | 38,264        | 52%  | +132%               |
| Farm  | 13,573                                 | 43%  | 1,447           | 22%  | 10,436          | 29%  | 25,456        | 35%  | +23%                |
| Food  | 4,079                                  | 13%  | 4,957           | 77%  | 724             | 2%   | 9,760         | 13%  | +14%                |
| TOTAL | 31,321                                 | 100% | 6,476           | 100% | 35,683          | 100% | 73,480        | 100% | +61%                |

|       | 1Q12 CONSOLIDATED SALES : THB 73,480 m |       |           |      |          |      |        |        |        |      |          |
|-------|----------------------------------------|-------|-----------|------|----------|------|--------|--------|--------|------|----------|
|       | TH-Dom                                 | estic | TH-Export |      | Overseas |      | СРР    |        | TOTAL  |      | % Growth |
|       | 42%                                    | 0     | 9%        | )    | 17%      | 6    | 32%    | ,<br>o | 1009   | %    | (Y-o-Y)  |
| Feed  | 13,669                                 | 44%   | 72        | 1%   | 5,580    | 45%  | 18,943 | 81%    | 38,264 | 52%  | +132%    |
| Farm  | 13,573                                 | 43%   | 1,447     | 22%  | 6,149    | 50%  | 4,287  | 18%    | 25,456 | 35%  | +23%     |
| Food  | 4,079                                  | 13%   | 4,957     | 77%  | 619      | 5%   | 105    | 1%     | 9,760  | 13%  | +14%     |
| TOTAL | 31,321                                 | 100%  | 6,476     | 100% | 12,348   | 100% | 23,335 | 100%   | 73,480 | 100% | +61%     |