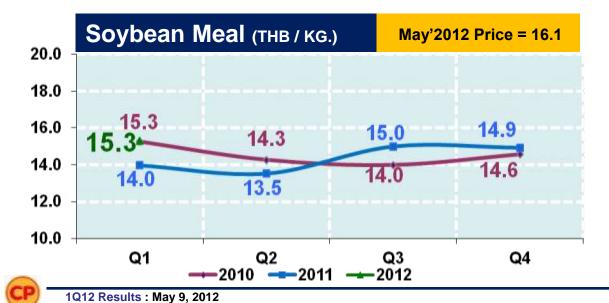

|               | Avg. Price | % у-о-у |
|---------------|------------|---------|
| ▲ 2012        | 15.29      | 7%      |
| 2011          | 14.35      | -1%     |
| <b>•</b> 2010 | 14.52      |         |