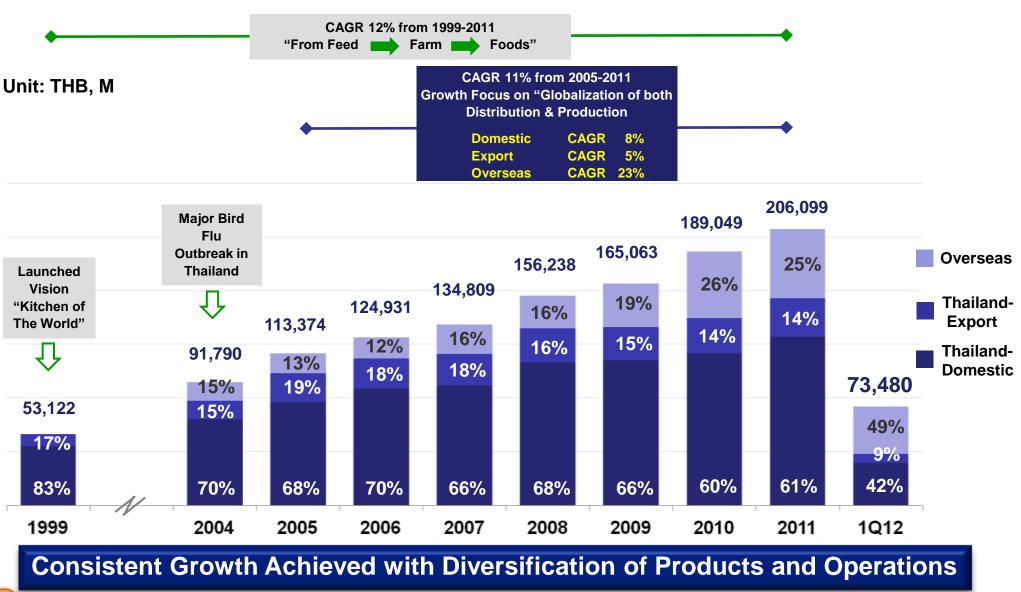

## **Consolidated Sales Structure by Operations**

|       | 1Q12 CONSOLIDATED SALES : THB 73,480 m |      |                 |      |                 |      |               |      |                     |
|-------|----------------------------------------|------|-----------------|------|-----------------|------|---------------|------|---------------------|
|       | TH-Domestic<br>42%                     |      | TH-Export<br>9% |      | Overseas<br>49% |      | TOTAL<br>100% |      | % Growth<br>(Y-o-Y) |
| Feed  | 13,669                                 | 44%  | 72              | 1%   | 24,523          | 69%  | 38,264        | 52%  | +132%               |
| Farm  | 13,573                                 | 43%  | 1,447           | 22%  | 10,436          | 29%  | 25,456        | 35%  | +23%                |
| Food  | 4,079                                  | 13%  | 4,957           | 77%  | 724             | 2%   | 9,760         | 13%  | +14%                |
| TOTAL | 31,321                                 | 100% | 6,476           | 100% | 35,683          | 100% | 73,480        | 100% | +61%                |

|       | 1Q12 CONSOLIDATED SALES : THB 73,480 m |       |           |      |          |      |        |        |        |      |          |
|-------|----------------------------------------|-------|-----------|------|----------|------|--------|--------|--------|------|----------|
|       | TH-Dom                                 | estic | TH-Export |      | Overseas |      | СРР    |        | TOTAL  |      | % Growth |
|       | 42%                                    | 0     | 9%        | )    | 17%      | 6    | 32%    | ,<br>o | 1009   | %    | (Y-o-Y)  |
| Feed  | 13,669                                 | 44%   | 72        | 1%   | 5,580    | 45%  | 18,943 | 81%    | 38,264 | 52%  | +132%    |
| Farm  | 13,573                                 | 43%   | 1,447     | 22%  | 6,149    | 50%  | 4,287  | 18%    | 25,456 | 35%  | +23%     |
| Food  | 4,079                                  | 13%   | 4,957     | 77%  | 619      | 5%   | 105    | 1%     | 9,760  | 13%  | +14%     |
| TOTAL | 31,321                                 | 100%  | 6,476     | 100% | 12,348   | 100% | 23,335 | 100%   | 73,480 | 100% | +61%     |