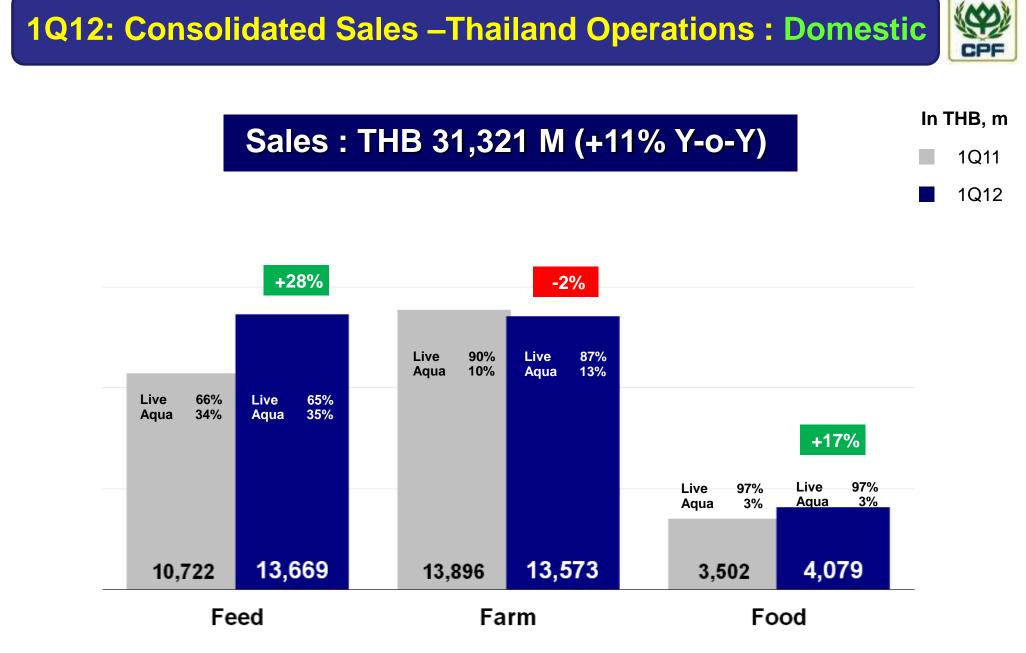

#### **1Q12: Consolidated Sales – Thailand Operations**

## Sales : THB 37,797 M (+11% Y-o-Y)

In THB, m