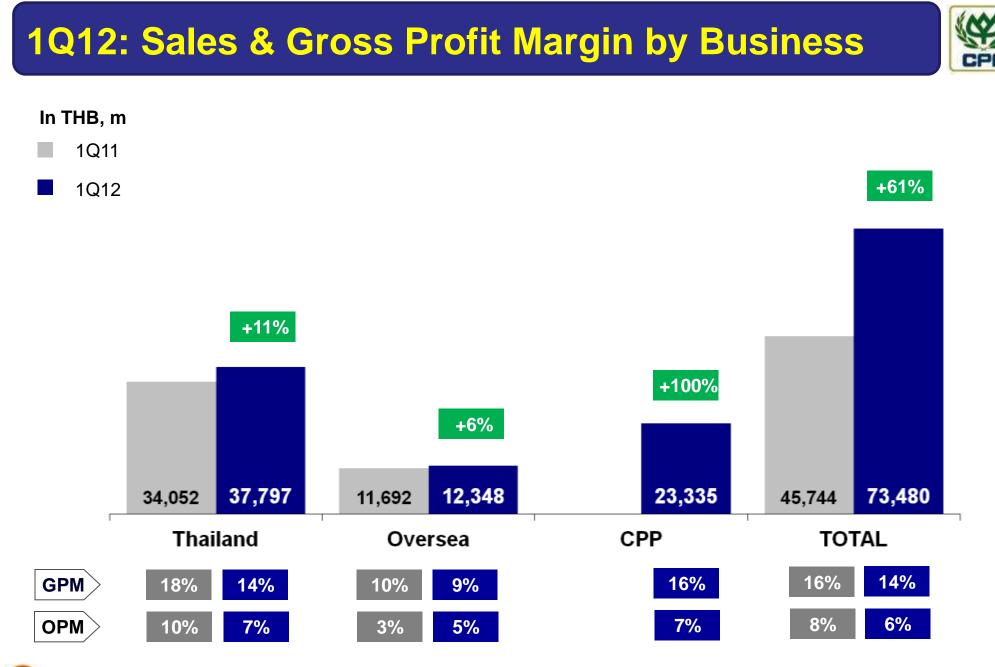

## **1Q12: Sales & Gross Profit Margin by Business**

## **Consolidated Sales Structure by Operations**

|       | 1Q12 CONSOLIDATED SALES : THB 73,480 m |      |                 |      |                 |      |               |      |                     |
|-------|----------------------------------------|------|-----------------|------|-----------------|------|---------------|------|---------------------|
|       | TH-Domestic<br>42%                     |      | TH-Export<br>9% |      | Overseas<br>49% |      | TOTAL<br>100% |      | % Growth<br>(Y-o-Y) |
| Feed  | 13,669                                 | 44%  | 72              | 1%   | 24,523          | 69%  | 38,264        | 52%  | +132%               |
| Farm  | 13,573                                 | 43%  | 1,447           | 22%  | 10,436          | 29%  | 25,456        | 35%  | +23%                |
| Food  | 4,079                                  | 13%  | 4,957           | 77%  | 724             | 2%   | 9,760         | 13%  | +14%                |
| TOTAL | 31,321                                 | 100% | 6,476           | 100% | 35,683          | 100% | 73,480        | 100% | +61%                |

|       | 1Q12 CONSOLIDATED SALES : THB 73,480 m |       |           |      |          |      |        |        |        |      |          |
|-------|----------------------------------------|-------|-----------|------|----------|------|--------|--------|--------|------|----------|
|       | TH-Dom                                 | estic | TH-Export |      | Overseas |      | СРР    |        | TOTAL  |      | % Growth |
|       | 42%                                    | 0     | 9%        | )    | 17%      | 6    | 32%    | ,<br>o | 1009   | %    | (Y-o-Y)  |
| Feed  | 13,669                                 | 44%   | 72        | 1%   | 5,580    | 45%  | 18,943 | 81%    | 38,264 | 52%  | +132%    |
| Farm  | 13,573                                 | 43%   | 1,447     | 22%  | 6,149    | 50%  | 4,287  | 18%    | 25,456 | 35%  | +23%     |
| Food  | 4,079                                  | 13%   | 4,957     | 77%  | 619      | 5%   | 105    | 1%     | 9,760  | 13%  | +14%     |
| TOTAL | 31,321                                 | 100%  | 6,476     | 100% | 12,348   | 100% | 23,335 | 100%   | 73,480 | 100% | +61%     |