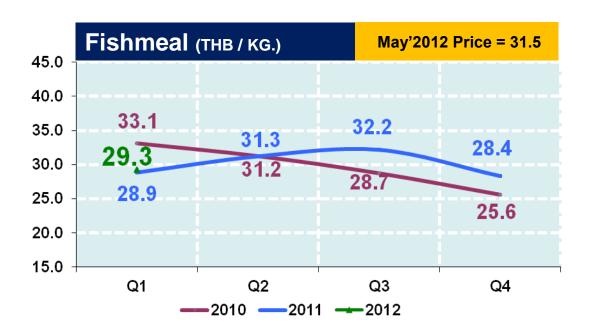

Source: CPF

CP

|               | Avg. Price | % у-о-у |
|---------------|------------|---------|
| ▲ 2012        | 29.31      | -3%     |
| 2011          | 30.18      | 2%      |
| <b>•</b> 2010 | 29.67      |         |