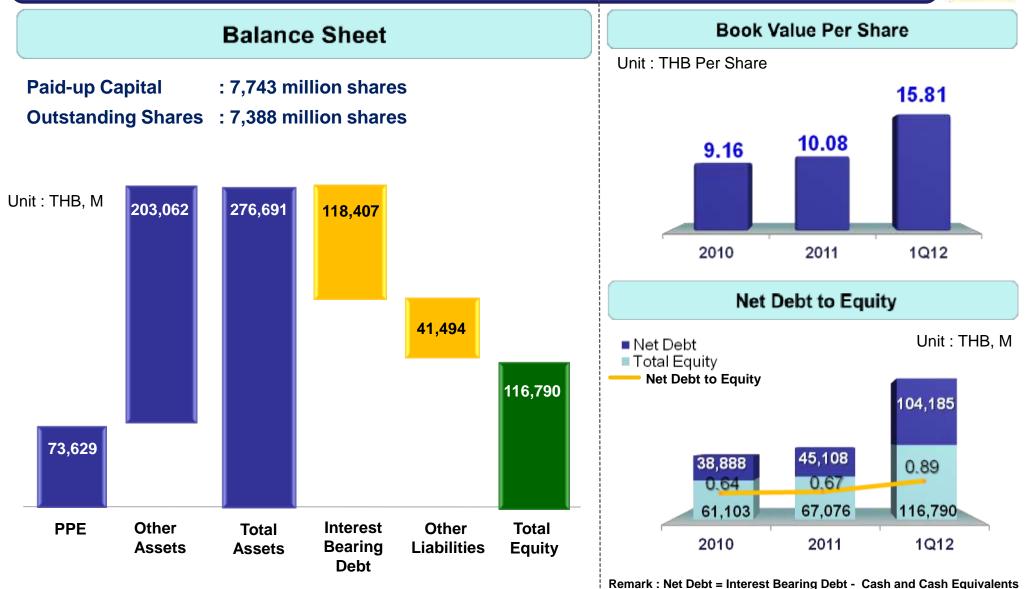

-о-у |
|---------------|------------|---------|
| ▲ 2012        | 10.14      | 5%      |
| 2011          | 9.64       | 6%      |
| <b>•</b> 2010 | 9.09       |         |



|               | Avg. Price | % у-о-у |
|---------------|------------|---------|
| ▲ 2012        | 15.29      | 7%      |
| 2011          | 14.35      | -1%     |
| <b>•</b> 2010 | 14.52      |         |

Source: CPF

CP



|               | Avg. Price | % у-о-у |
|---------------|------------|---------|
| ▲ 2012        | 29.31      | -3%     |
| 2011          | 30.18      | 2%      |
| <b>•</b> 2010 | 29.67      |         |

Source: CPF

#### 1Q12: Consolidated Sales – Overseas by Country





#### 1Q12: Consolidated Sales – Overseas Operations: Overseas





Page 26

Kitchen of The World

## **Financial Status**





## **Interest Bearing Debt as of March 31, 2012**





### **5-Year Mission**



- Leader in domestic and export
- High value-added
  - Branding and retail distribution

#### **CPF Investment**

**CPF THAILAND** 

- Leader and dominant player in local market, especially upstream businesses
- Expand into downstream businesses, branding and distribution channels
  Diversify line of business



## **Product Champion**





## **Ready Meal & Export Food Products**



Tonkatsu





### **Ready Meal & Food Products**





## **CP Fresh Mart**











## **Five Stars Chain**













































Kitchen of The World

## **CP Food Market**









## Disclaimer



"This presentation contains some information from other sources, that CPF does not make any representatio