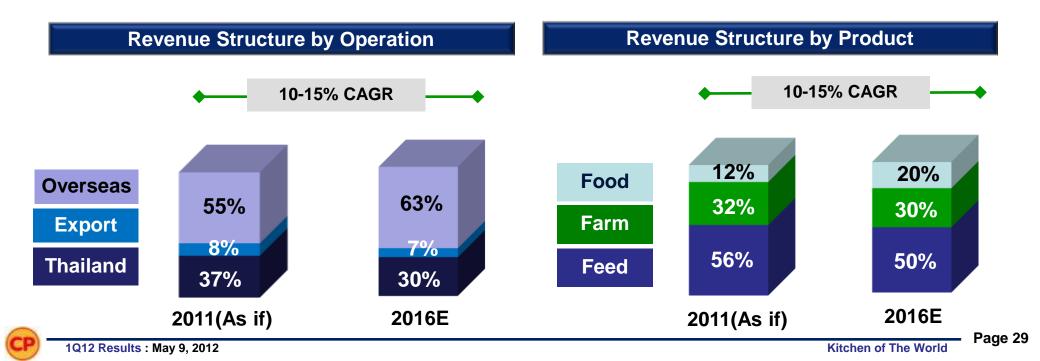

of Paid-Up Capital (as of March 29, 2012)

Note : USD1 = THB 31.08 (as of May 9, 2012)

1Q12 Results : May 9, 2012

- FY11 Sales : THB206 billion or ~USD 6.6 billion
- Operations : 61% Thailand-Domestic

14% Thailand-Export

25% Overseas

- Business : 75% Livestock / 25% Aquaculture
- Product : 38% Feed / 43% Farm / 19% Food

| 1. | Leading Global Fully Integrated Agro-Industrial and Food Company                                  |
|----|---------------------------------------------------------------------------------------------------|
| 2. | Market Leader with Well-Established Market Position in Both<br>Mature and High Growth Markets     |
| 3. | Well-Diversified Product Portfolio with Operation in 12 Countries covered > 3 Billion Populations |
| 4. | Solid Financial Fundamentals & Flexibility                                                        |
| 5. | Experienced Management Team with Proven Track Record                                              |
| 6. | Continuous Growth Prospects                                                                       |