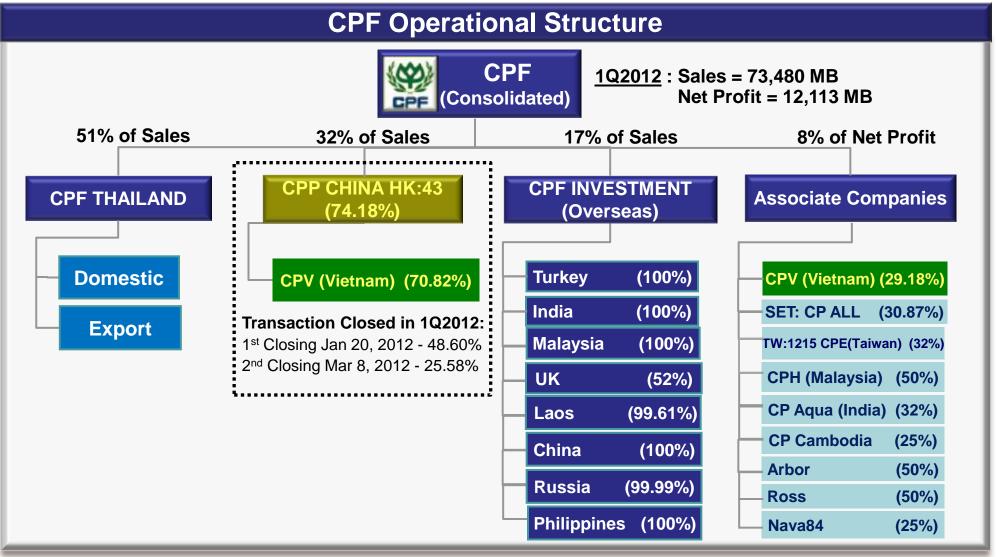

## **CPF Operations : Y2012**

Note: 1) % represent percent holding only

2) CPF will indirectly own 81.71% of CPV (Vietnam) post-transaction.

1Q12 Results : May 9, 2012