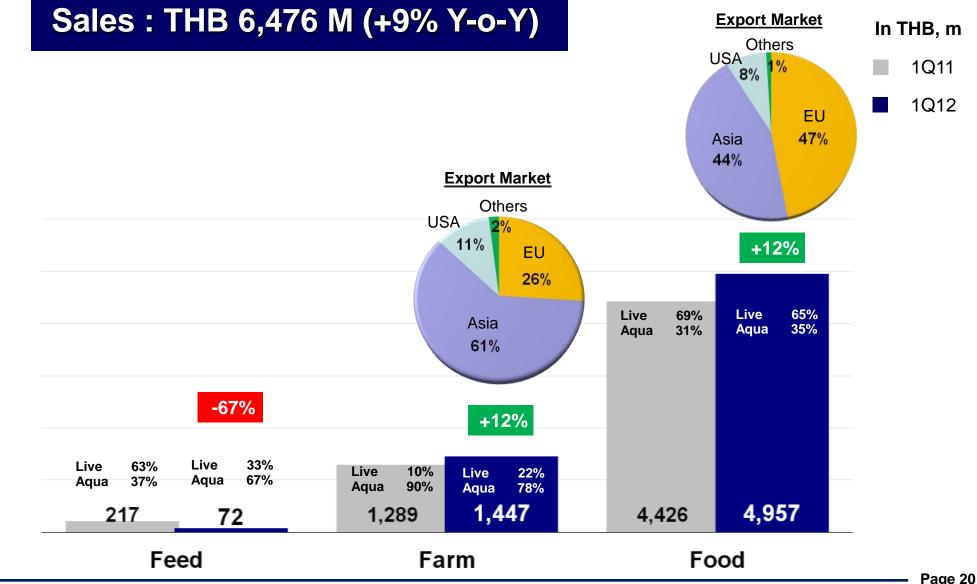

## **Average Market Price: Major Products**

|               | Avg. Price | % у-о-у |
|---------------|------------|---------|
| ▲ 2012        | 32.17      | -27%    |
| 2011          | 44.10      | 12%     |
| <b>•</b> 2010 | 39.29      |         |

|               | Avg. Price | % у-о-у |
|---------------|------------|---------|
| ▲ 2012        | 52.83      | -20%    |
| 2011          | 66.25      | 13%     |
| <b>•</b> 2010 | 58.65      |         |

Source: CPF