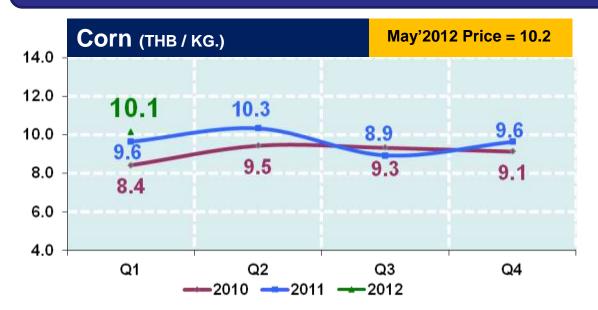

# **Average Market Price: Major Feed Raw Materials**

|               | Avg. Price | % у-о-у |
|---------------|------------|---------|
| ▲ 2012        | 10.14      | 5%      |
| 2011          | 9.64       | 6%      |
| <b>•</b> 2010 | 9.09       |         |