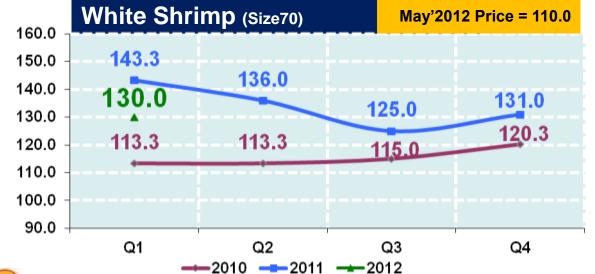

|               | Avg. Price | % у-о-у |
|---------------|------------|---------|
| <b>2012</b>   | 130        | -2%     |
| 2011          | 133        | 15%     |
| <b>•</b> 2010 | 116        |         |