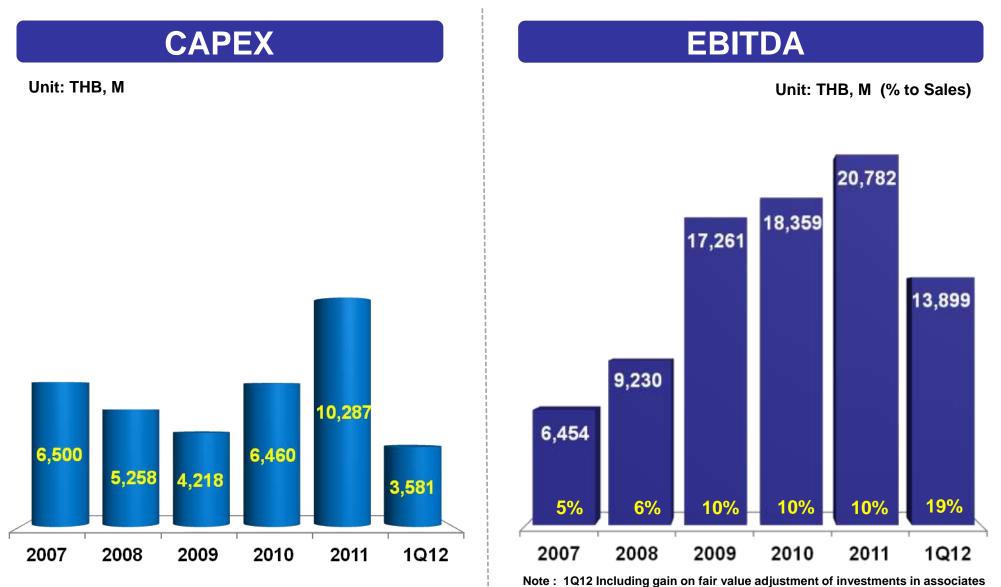

| Overseas |      | СРР    |        | TOTAL  |      | % Growth |
|       | 42%                                    | 0     | 9%        | )    | 17%      | 6    | 32%    | ,<br>o | 1009   | %    | (Y-o-Y)  |
| Feed  | 13,669                                 | 44%   | 72        | 1%   | 5,580    | 45%  | 18,943 | 81%    | 38,264 | 52%  | +132%    |
| Farm  | 13,573                                 | 43%   | 1,447     | 22%  | 6,149    | 50%  | 4,287  | 18%    | 25,456 | 35%  | +23%     |
| Food  | 4,079                                  | 13%   | 4,957     | 77%  | 619      | 5%   | 105    | 1%     | 9,760  | 13%  | +14%     |
| TOTAL | 31,321                                 | 100%  | 6,476     | 100% | 12,348   | 100% | 23,335 | 100%   | 73,480 | 100% | +61%     |



## **CAPEX & EBITDA**







## **Consolidated Net Profit & ROE & D/EBITDA**





## **EPS & Dividends per Share**





**Kitchen of The World** 

## **Consolidated Net Profit - Quarterly**





# **1Q11: Consolidated Income Statement Highlight**



|                               | Quarter 1 |         |          |         | 12 Months |          |
|-------------------------------|-----------|---------|----------|---------|-----------|----------|
|                               | 2011*     | 2012    | Change % | 2010    | 2011      | Change % |
| Net sales                     | 45,744    | 73,480  | 61%      | 189,049 | 206,099   | 9%       |
| Gross Profit Margin (%)       | 16.1%     | 136%    |          | 15.6%   | 16.3%     |          |
| Gain on fair value adjustment | -         | 8,673   | 100%     | -