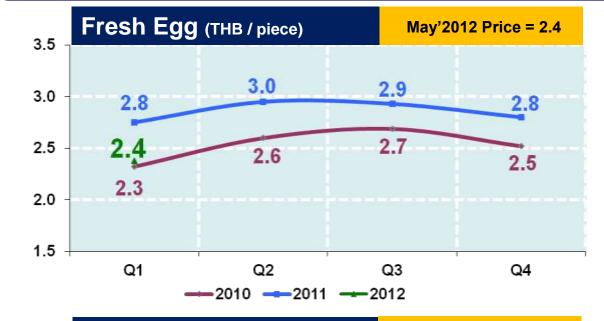

## **Average Market Price: Major Products**

|               | Avg. Price | % у-о-у |
|---------------|------------|---------|
| ▲ 2012        | 2.38       | -17%    |
| 2011          | 2.86       | 13%     |
| <b>•</b> 2010 | 2.53       |         |