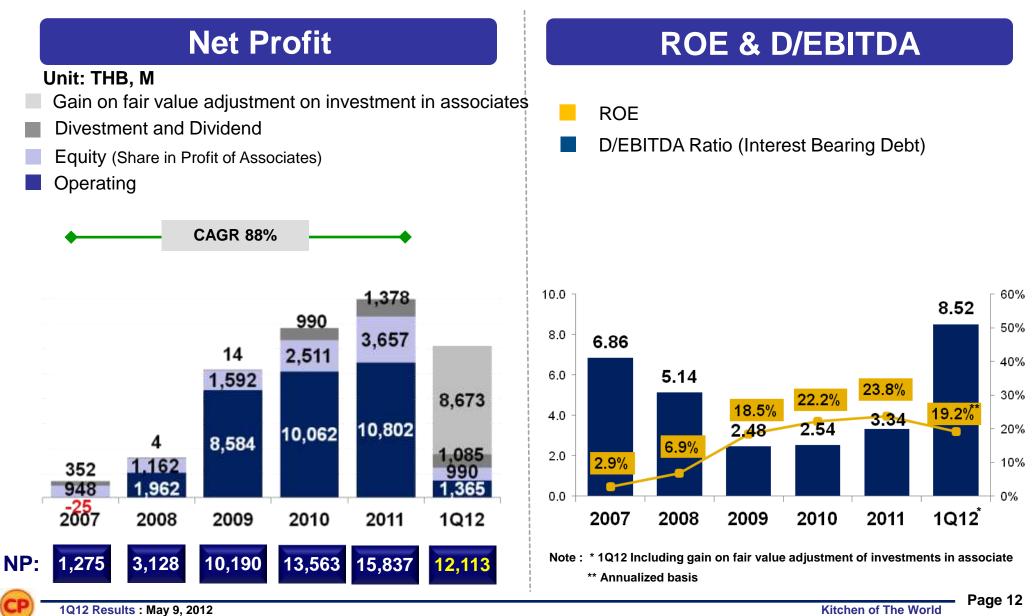

## **Consolidated Net Profit & ROE & D/EBITDA**

## **Consolidated Net Profit - Quarterly**

# **1Q11: Consolidated Income Statement Highlight**

|                               | Quarter 1 |         |          |         | 12 Months |          |
|-------------------------------|-----------|---------|----------|---------|-----------|----------|
|                               | 2011*     | 2012    | Change % | 2010    | 2011      | Change % |
| Net sales                     | 45,744    | 73,480  | 61%      | 189,049 | 206,099   | 9%       |
| Gross Profit Margin (%)       | 16.1%     | 136%    |          | 15.6%   | 16.3%     |          |
| Gain on fair value adjustment | -         | 8,673   | 100%     | -       | -         | -        |
| EBITDA                        | 4,286     | 13,899  | 224%     | 18,359  | 20,782    | 13%      |
| EBIT                          | 3,142     | 12,238  | 289%     | 13,561  | 16,043    | 18%      |
| Share in Profit of Associates | 894       | 990     | 11%      | 2,511   | 3,657     | 46%      |
| Financial Costs               | (404)     | (1,175) | 191%     | (1,824) | (2,432)   | 33%      |
| Income Taxes Expense          | (631)     | (587)   | -7%      | (2,388) | (2,885)   | 21%      |
| Gain / (Loss) from FX         | 23        | (12)    | -152%    | 1,009   | 196       | -81%     |
| NET PROFIT                    | 3,677     | 12,113  | 229%     | 13,563  | 15,837    | 17%      |
|                               |           |         |          |         |           |          |
| EPS (THB)                     | 0.55      | 1.76    | 220%     | 2.04    | 2.38      | 17%      |