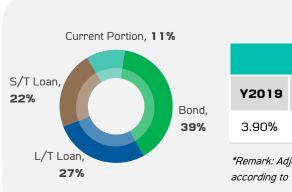

### Financial Status (As of Jun 30,2022)

| Cost of Debts |       |       |       |  |  |  |  |
|---------------|-------|-------|-------|--|--|--|--|
| Y2019         | Y2020 | Y2021 | 1H22  |  |  |  |  |
| 3.90%         | 3.31% | 3.48% | 3.87% |  |  |  |  |

\*Remark: Adjusted to exclude lease liabilities according to TFRS16 for comparison purpose