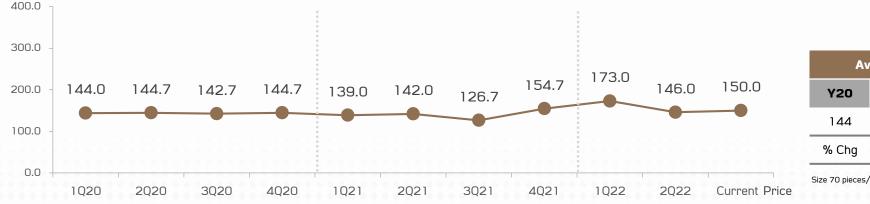

# Thailand's White Shrimp price (THB/Kg)

| Average Price |     |      |  |  |  |  |  |
|---------------|-----|------|--|--|--|--|--|
| Y20           | Y21 | Y22  |  |  |  |  |  |
| 144           | 141 | 160  |  |  |  |  |  |
| % Chg         | -2% | +14% |  |  |  |  |  |

Size 70 pieces/kg