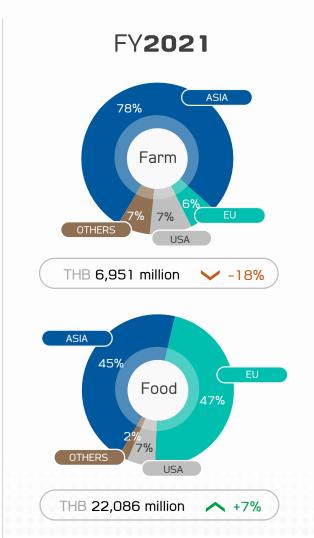

## 1H/2022: Sales Structure by Products

|          |        | Sales Breakdown by Products |         |         |         |         |        |        |         |         |         |         |
|----------|--------|-----------------------------|---------|---------|---------|---------|--------|--------|---------|---------|---------|---------|
|          | ź      | Feed                        |         | Ĺ       | 🐓 Farm  |         | Food   |        | TOTAL   |         |         |         |
|          | 1H/21  | 1H/22                       | %Change | 1H/21   | 1H/22   | %Change | 1H/21  | 1H/22  | %Change | 1H/21   | 1H/22   | %Change |
| Thailand | 21,083 | 23,318                      | 11%     | 49,814  | 58,182  | 17%     | 23,196 | 25,436 | 10%     | 94,093  | 106,936 | 14%     |
| Domestic | 21,032 | 23,277                      | 11%     | 45,352  | 54,862  | 21%     | 12,251 | 13,839 | 13%     | 78,635  | 91,978  | 17%     |
| Export   | 51     | 41                          | -20%    | 4,462   | 3,320   | -26%    | 10,945 | 11,597 | 6%      | 15,458  | 14,958  | -3%     |
| Vietnam  | 16,177 | 18,793                      | 16%     | 38,348  | 39,848  | 4%      | 2,629  | 3,593  | 37%     | 57,154  | 62,234  | 9%      |
| China    | 0      | 0                           | 0%      | 8,715   | 10,598  | 22%     | 4,752  | 5,765  | 21%     | 13,467  | 16,363  | 22%     |
| Others   | 23,850 | 29,508                      | 24%     | 40,931  | 53,926  | 32%     | 19,489 | 25,916 | 33%     | 84,270  | 109,350 | 30%     |
| Total    | 61,110 | 71,619                      | 17%     | 137,808 | 162,554 | 18%     | 50,066 | 60,710 | 21%     | 248,984 | 294,883 | 18%     |