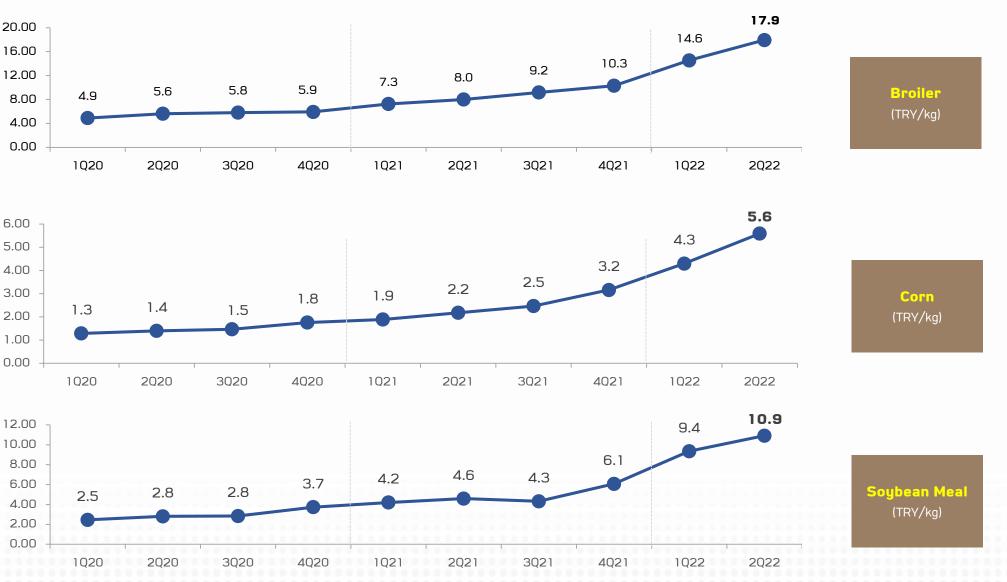

----|---------|------|------|------------------|
| 5.0 -<br>5.0 -<br>5.0 -<br>5.0 -<br>5.0 -<br>5.0 - | 26.7 | 31.1 | 30.1 | 30.0    | 30.1     | 36.7   | 39.0    | 37.5    | 37.2 | 45.0 | 42.2             |
| 0.0 +                                              | 1Q20 | 2020 | 3020 | 4Q20    | 1021     | 2021   | 3Q21    | 4021    | 1022 | 2022 | Current<br>Price |

| Average Price |      |      |  |  |  |  |  |  |
|---------------|------|------|--|--|--|--|--|--|
| Y20           | Y21  | Y22  |  |  |  |  |  |  |
| 29.5          | 35.8 | 41.1 |  |  |  |  |  |  |
| % Chg         | +22% | +15% |  |  |  |  |  |  |

ource: CPF

## **Vietnam:** Average Market Price and Major Feed Raw Materials





VND 1 = THB 0.0016

Source: CPF

## Türkiye: Average Market Price and Major Feed Raw Materials





## India: Average Market Price and Major Feed Raw Materials





Source: CPF

INR 1 = THB 0.46

## Russia: Average Market Price and Major Feed Raw Materials





RUB 1 = THB 0.46

## Cambodia: Average Market Price and Major Feed Raw Materials





Source: CPF

KHR 1 = THB 0.0090

## Philippines: Average Market Price and Major Feed Raw





Source: CPF

PHP 1 = THB 0.65

## China: Average Market Price and Major Feed Raw Materials





# **Appendix C**

Highlights: Q2/2022 Results

## Q2/2022 Results Highlights





+20% Y-o-Y

Gross Profit (THB millions)

+7% Y-o-Y

Net Profit (THB millions)

-11% Y-o-Y







### Consolidated sales +20% Y-o-Y

| <u>Gross</u> | profit | margin |
|--------------|--------|--------|
|              |        |        |

Q2/21 16.4%

Q2/22 14.5%

-1.9%

### **N