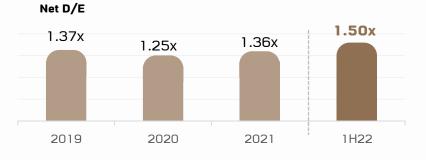

### Net Debt to Equity & Net Debt to EBITDA

## Bond Rating "A+" with "Stable" Outlook by Tris Rating Co., Ltd

Remark : Net Debt = Interest Bearing Debt - Cash and Cash Equivalents

EBITDA = Revenue from Sales of Goods - Cost of Sales of Goods + Other Income - Selling Expense - Administrative Expense - Other Expense + Gain (Loss) from Foreign Exchange + Gain (Loss) on sales of property, plant & equipment+ Depreciation & Amortization + Depreciation of biological asset + Dividend income from associates & joint venture

\* I TM hasis