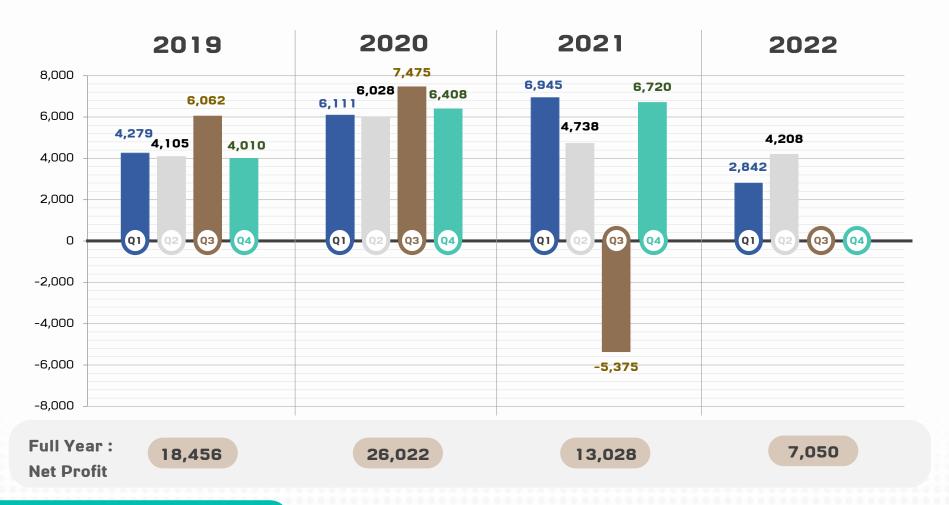

## **Consolidated Net Profit- Quarterly**

## **Consolidated Income Statement Highlight**

|                               |          | F        | ull Year |          |          |
|-------------------------------|----------|----------|----------|----------|----------|
|                               | FY2019   | FY2020   | % Change | FY2021   | % Change |
| Net sales                     | 532,573  | 589,713  | 11%      | 512,704  | -13%     |
| Gross Profit Margin (%)       | 14.3%    | 18.2%    |          | 12.9%    |          |
| EBIT                          | 24,511   | 53,364   | 118%     | 19,222   | -64%     |
| EBITDA                        | 51,765   | 91,207   | 76%      | 55,882   | -39%     |
| Share in Profit of Associates | 8,893    | 9,254    | 4%       | 4,167    | -55%     |
| Financial Costs               | (13,785) | (16,818) | 22%      | (16,596) | -1%      |
| Income Taxes Expense          | (5,446)  | (11,001) | 102%     | 2,654    | -76%     |
| Gain / (Loss) from FX         | (10)     | 994      | 10,040%  | 651      | -35%     |
| Gain from Deconso. CTI Group  | _        | 3,909    | 100%     | -        | -100%    |
| Gain from EBT MAKRO           | -        | _        | -        | 7,849    | 100%     |
| NET PROFIT                    | 18,456   | 26,022   | 41%      | 13,028   | -50%     |
| EPS (THB)                     | 2.18     | 3.14     |          | 1.56     |          |
| # of capital shares*          | 8,185    | 8,105    |          | 7,970    |          |
| Paid-Up Capital               | 8,611    | 8,611    |          | 8,611    |          |
| Dividend (THB/Share)          | 0.70     | 1.00     |          | 0.65     |          |