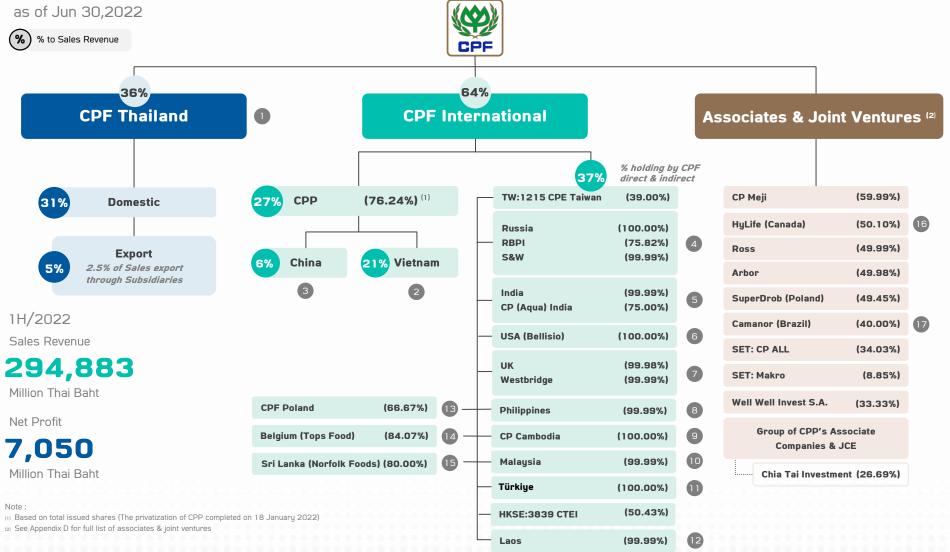

a

Ready to eat foods

### ROC (Taiwan)

Livestock integrated

### Malaysia

Livestock integrated

Livestock integrated



## **Our Strategy for Growth**





### **Globalization**

expand market in 17 existing countries by establishing a proper business model suitable for each strategic market





## **Digital Transformation**

utilize digital tools to improve operation efficiency and to better serve needs of customer

- Smart Farm
- Smart Factory
- Robot Accountant







from upstream midstream to downstream





## Value-added business

expand portfolio towards innovative products and services to serve rising demands





### **Sustainability**

ensure sustainable growth by creating shared value for society, environment and well as economic value.



## **CPF Operation Structure**







## **Performance Summary**

| Unit: THB, m                   |         | НоН     |         |         | QoQ     |         |  |
|--------------------------------|---------|---------|---------|---------|---------|---------|--|
| Oint. THB, iii                 | 1H/2021 | 1H/2022 | %Change | Q2/2021 | Q2/2022 | %Change |  |
| Sales Revenue                  | 248,984 | 294,883 | 18%     | 129,638 | 155,996 | 20%     |  |
| Gross Profit Margin            | 18.1%   | 13.7%   |         | 16.4%   | 14.5%   |         |  |
| EBITDA                         | 43,855  | 33,986  | -23%    | 24,369  | 20,371  | -16%    |  |
| EBITDA Margin                  | 17.6%   | 11.5%   |         | 18.8%   | 13.1%   |         |  |
| G/L on FV of Biological Assets | -599    | 1,827   | 405%    | -525    | 729