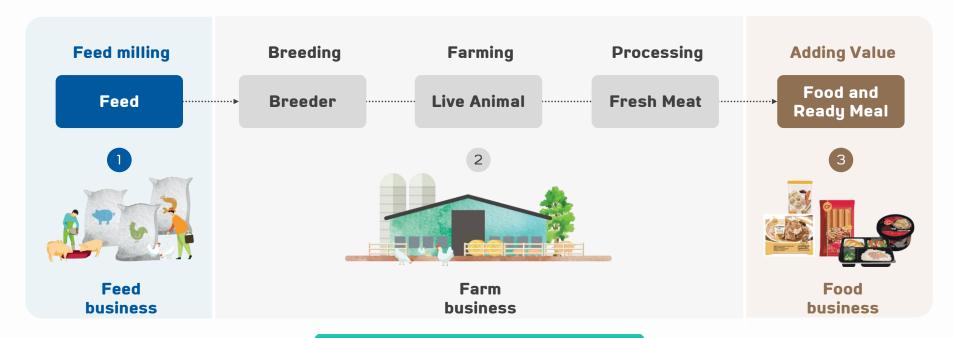

## Vertically Integrated Business in Thailand

The integrated food process to offer top-quality products in terms of nutrition, taste, food safety, and traceability with the focus to maintain world-class, modern production process as well as efficient and ecofriendly consumption of natural resources.