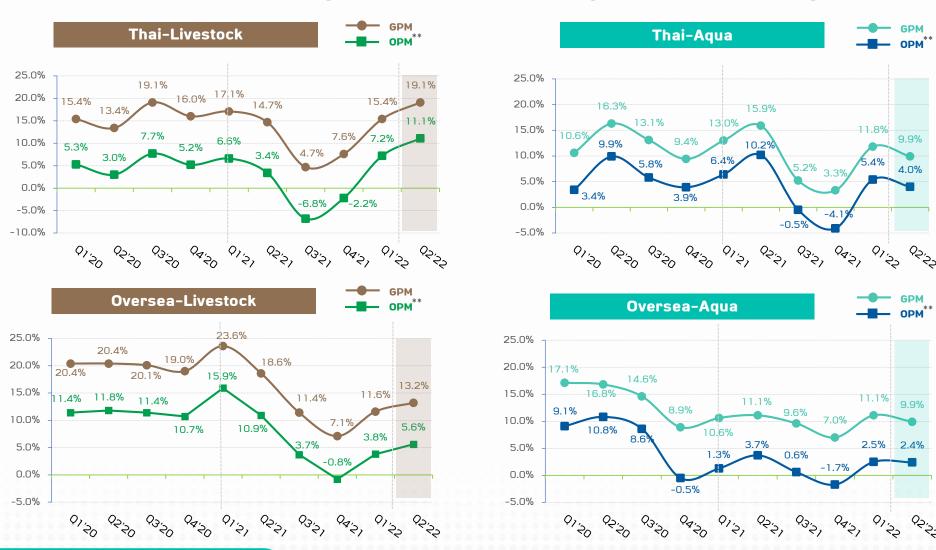

| 637                       |
|                        |     |                               |                                | Total              | 230,027                   |



### FY2022 Outlook





International business expansion continues to drive growth.



### Key Drivers & Focus

- Higher meat prices
- Consumption demand to improve post Covid-19 situation.
- Capacity expansion in multiple countries
- Efficiency improvement to reduce cost of production

### **Key Challenges**



- Impact of geopolitical conflicts
- High raw material costs
- African swine fever (ASF) is still in multiple countries



Capex of approximately THB 25 billion (excluding M&A)



# Appendix A

**Highlights: 3Yr Historical Results** 





## **Gross Profit Margin & Operating Profit Margin**





## **Thailand Operations - Export Destination**









## **Consolidated Income Statement Highlight**

|                               |          | F        | ull Year |          |          |
|-------------------------------|----------|----------|----------|----------|----------|
|                               | FY2019   | FY2020   | % Change | FY2021   | % Change |
| Net sales                     | 532,573  | 589,713  | 11%      | 512,704  | -13%     |
| Gross Profit Margin (%)       | 14.3%    | 18.2%    |          | 12.9%    |          |
| EBIT                          | 24,511   | 53,364   | 118%     | 19,222   | -64%     |
| EBITDA                        | 51,765   | 91,207   | 76%      | 55,882   | -39%     |
| Share in Profit of Associates | 8,893    | 9,254    | 4%       | 4