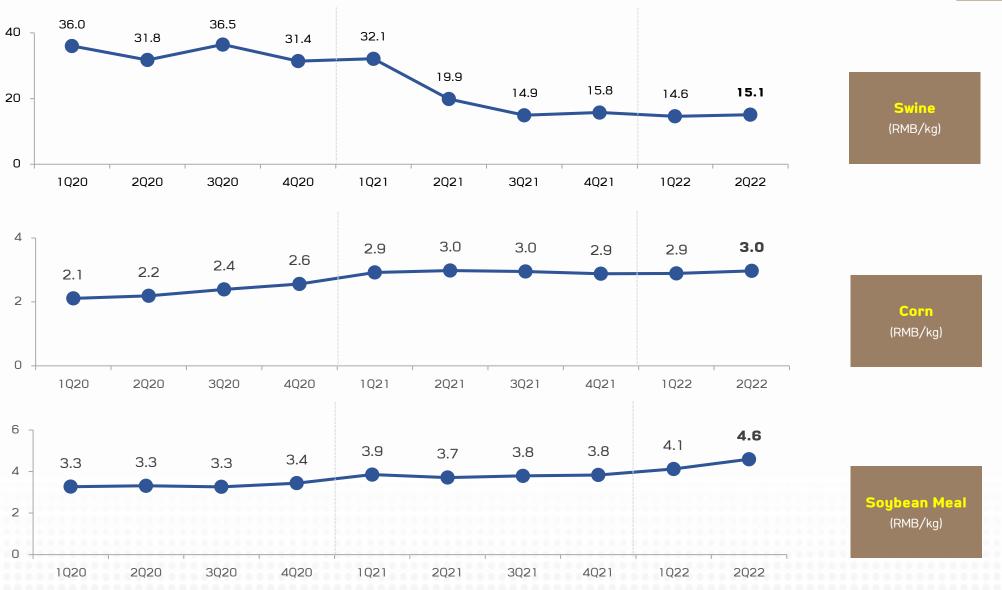

---|------|--|--|--|--|--|--|
| Y20           | Y21  | Y22  |  |  |  |  |  |  |
| 29.5          | 35.8 | 41.1 |  |  |  |  |  |  |
| % Chg         | +22% | +15% |  |  |  |  |  |  |

ource: CPF

## **Vietnam:** Average Market Price and Major Feed Raw Materials





VND 1 = THB 0.0016

Source: CPF

## Türkiye: Average Market Price and Major Feed Raw Materials





## India: Average Market Price and Major Feed Raw Materials





Source: CPF

INR 1 = THB 0.46

## Russia: Average Market Price and Major Feed Raw Materials





RUB 1 = THB 0.46

## Cambodia: Average Market Price and Major Feed Raw Materials





Source: CPF

KHR 1 = THB 0.0090

## Philippines: Average Market Price and Major Feed Raw





Source: CPF

PHP 1 = THB 0.65

## China: Average Market Price and Major Feed Raw Materials





# **Appendix C**

Highlights: Q2/2022 Results

## Q2/2022 Results Highlights





+20% Y-o-Y

Gross Profit (THB millions)

+7% Y-o-Y

Net Profit (THB millions)

-11% Y-o-Y







### Consolidated sales +20% Y-o-Y

| <u>Gross</u> | profit | margin |
|--------------|--------|--------|
|              |        |        |

Q2/21 16.4%

Q2/22 14.5%

-1.9%

### **Net profit margin**

Q2/21 3.7%

Q2/22 2.7%

-1.0%

## Q2/2022: Sales & Profit Margin by Business





<sup>\*</sup> Exclude gain/loss from fair value adjustment of biological assets



## Q2/2022: Sales Structure by Business

|          |          | Sales Breakdown |           |         |        |             |         |         |         |         |  |
|----------|----------|-----------------|-----------|---------|--------|----------