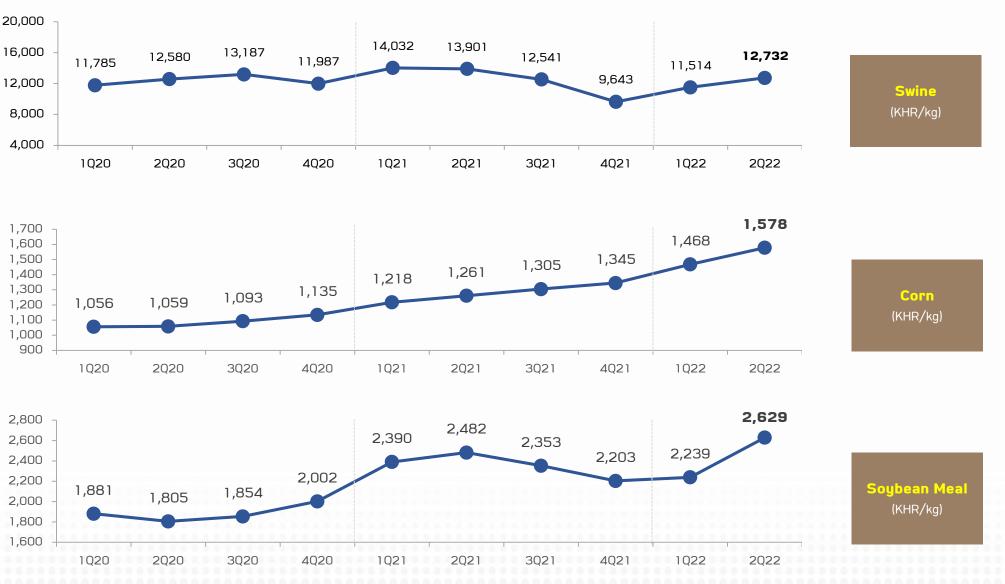

## Cambodia: Average Market Price and Major Feed Raw Materials

Source: CPF

KHR 1 = THB 0.0090