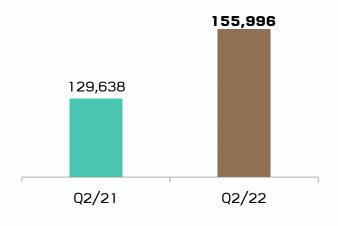

## **Performance Summary**

| Unit: THB, m                   |         | НоН     |         |         | QoQ     |         |  |
|--------------------------------|---------|---------|---------|---------|---------|---------|--|
| Oint. THB, iii                 | 1H/2021 | 1H/2022 | %Change | Q2/2021 | Q2/2022 | %Change |  |
| Sales Revenue                  | 248,984 | 294,883 | 18%     | 129,638 | 155,996 | 20%     |  |
| Gross Profit Margin            | 18.1%   | 13.7%   |         | 16.4%   | 14.5%   |         |  |
| EBITDA                         | 43,855  | 33,986  | -23%    | 24,369  | 20,371  | -16%    |  |
| EBITDA Margin                  | 17.6%   | 11.5%   |         | 18.8%   | 13.1%   |         |  |
| G/L on FV of Biological Assets | -599    | 1,827   | 405%    | -525    | 729     | 239%    |  |
| Share in Profit of Associates  | 2,796   | -1,129  | -140%   | 753     | -793    | -205%   |  |
| Net Profit                     | 11,683  | 7,050   | -40%    | 4,738   | 4,208   | -11%    |  |
| Net Profit Margin              | 4.7%    | 2.4%    |         | 3.7%    | 2.7%    |         |  |

## Q2/2022 Results Highlights

+20% Y-o-Y

Gross Profit (THB millions)

+7% Y-o-Y

Net Profit (THB millions)

-11% Y-o-Y

### Consolidated sales +20% Y-o-Y

| <u>Gross</u> | profit | margin |
|--------------|--------|--------|
|              |        |        |

Q2/21 16.4%

Q2/22 14.5%

-1.9%

## Q2/2022: Sales Structure by Business

|          |          | Sales Breakdown |           |         |        |             |         |         |         |         |  |
|----------|----------|-----------------|-----------|---------|--------|-------------|---------|---------|---------|---------|--|
|          |          |                 | Livestock |         | A      | Aquaculture |         |         | TOTAL   |         |  |
|          |          | Q2/21           | Q2/22     | %Change | Q2/21  | Q2/22       | %Change | Q2/21   | Q2/22   | %Change |  |
| Thailand |          | 40,253          | 48,043    | 19%     | 8,299  | 7,273       | -12%    | 48,552  | 55,316  | 14%     |  |
|          | Domestic | 33,472          | 41,754    | 25%     | 6,534  | 5,904       | -10%    | 40,006  | 47,658  | 19%     |  |
|          | Export   | 6,781           | 6,289     | -7%     | 1,765  | 1,369       | -22%    | 8,546   | 7,658   | -10%    |  |
| China    |          | 7,066           | 8,612     | 22%     | 160    | 234         | 46%     | 7,226   | 8,846   | 22%     |  |
| Vietnam  |          | 22,761          | 27,054    | 19%     | 6,452  | 6,226       | -4%     | 29,213  | 33,280  | 14%     |  |
| Others   |          | 36,665          | 48,651    | 33%     | 7,982  | 9,903       | 24%     | 44,647  | 58,554  | 31%     |  |
|          | TOTAL    | 106,745         | 132,360   | 24%     | 22,893 | 23,636      | 3%      | 129,638 | 155,996 | 20%     |  |