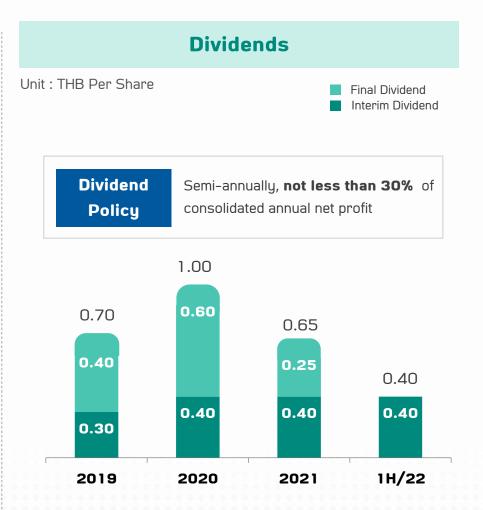

## **EPS & Dividends per Share**

## **Consolidated Income Statement Highlight**

|                               |          | F        | ull Year |          |          |
|-------------------------------|----------|----------|----------|----------|----------|
|                               | FY2019   | FY2020   | % Change | FY2021   | % Change |
| Net sales                     | 532,573  | 589,713  | 11%      | 512,704  | -13%     |
| Gross Profit Margin (%)       | 14.3%    | 18.2%    |          | 12.9%    |          |
| EBIT                          | 24,511   | 53,364   | 118%     | 19,222   | -64%     |
| EBITDA                        | 51,765   | 91,207   | 76%      | 55,882   | -39%     |
| Share in Profit of Associates | 8,893    | 9,254    | 4%       | 4,167    | -55%     |
| Financial Costs               | (13,785) | (16,818) | 22%      | (16,596) | -1%      |
| Income Taxes Expense          | (5,446)  | (11,001) | 102%     | 2,654    | -76%     |
| Gain / (Loss) from FX         | (10)     | 994      | 10,040%  | 651      | -35%     |
| Gain from Deconso. CTI Group  | _        | 3,909    | 100%     | -        | -100%    |
| Gain from EBT MAKRO           | -        | _        | -        | 7,849    | 100%     |
| NET PROFIT                    | 18,456   | 26,022   | 41%      | 13,028   | -50%     |
| EPS (THB)                     | 2.18     | 3.14     |          | 1.56     |          |
| # of capital shares*          | 8,185    | 8,105    |          | 7,970    |          |
| Paid-Up Capital               | 8,611    | 8,611    |          | 8,611    |          |
| Dividend (THB/Share)          | 0.70     | 1.00     |          | 0.65     |          |