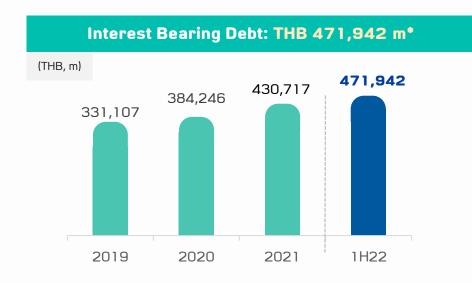

### Financial Status (As of Jun 30,2022)

| Cost of Debts |       |       |       |  |  |  |  |
|---------------|-------|-------|-------|--|--|--|--|
| Y2019         | Y2020 | Y2021 | 1H22  |  |  |  |  |
| 3.90%         | 3.31% | 3.48% | 3.87% |  |  |  |  |