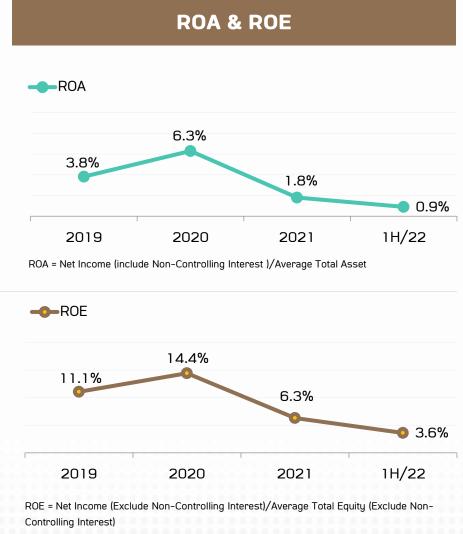

| 8,611    | 8,611    |          | 8,611    |          |
| Dividend (THB/Share)          | 0.70     | 1.00     |          | 0.65     |          |

<sup>\*</sup> Note: # of capital shares = No. of the weighted-avg. shares

### **CAPEX & EBITDA**



### **CAPEX** Unit: THB, m ■ CPP ■ CPF 26,523 25,240 24,035 7,903 10,503 13,197 13,082 3,173 16,132 14,737 13,326 9,909

2021

1H/22



EBITDA = Revenue from Sales of Goods - Cost of Sales of Goods + Other Income - Selling

Expense - Administrative Expense - Other Expense + Gain (Loss) from Foreign Exchange +

Gain (Loss) on sales of property, plant & equipment+ Depreciation & Amortization +

Depreciation of biological asset + Dividend income from associates & joint venture

2020

2019



### **Consolidated Net Profit, ROA and ROE**







## **Consolidated Net Profit- Quarterly**







## **EPS & Dividends per Share**

### **Earnings Per Share**

Unit: THB Per Share







# **Appendix B**

**Products & Raw Materials Price Trend** 









## **Average Farm Prices - Thailand**





# Thailand's White Shrimp price (THB/Kg)





| Average Price |     |      |  |  |  |  |  |
|---------------|-----|------|--|--|--|--|--|
| Y20           | Y21 | Y22  |  |  |  |  |  |
| 144           | 141 | 160  |  |  |  |  |  |
| % Chg         | -2% | +14% |  |  |  |  |  |

Size 70 pieces/kg

## **Average Raw material Prices - Thailand**





| Average Price |      |      |  |  |  |  |  |
|---------------|------|------|--|--|--|--|--|
| Y20           | Y21  | Y22  |  |  |  |  |  |
| 9.0           | 10.0 | 12.2 |  |  |  |  |  |
| % Chg