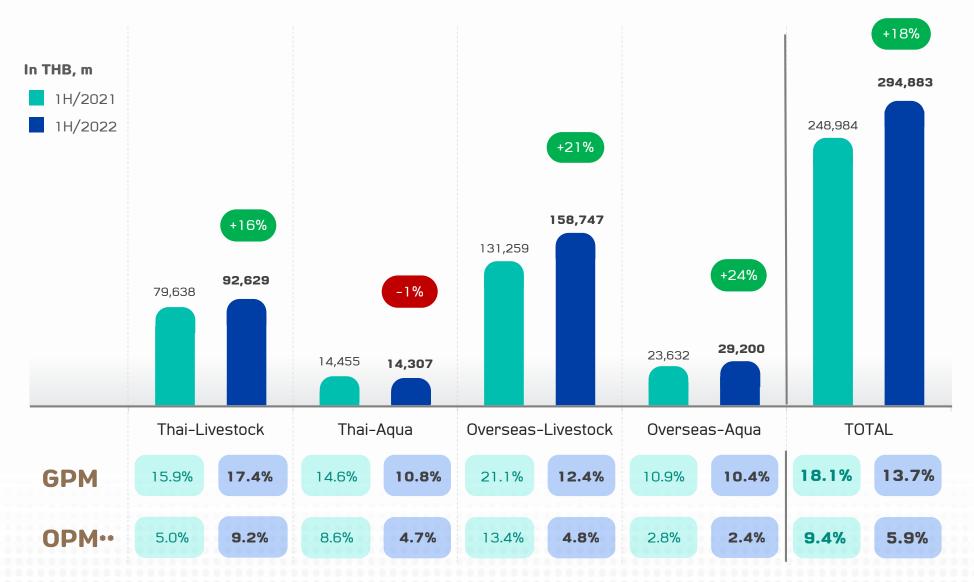

## 1H/2022: Sales & Profit Margin by Business

<sup>\*\*</sup> Exclude gain/loss from fair value adjustment of biological assets

## 1H/2022: Sales Structure by Business

|          |         | Sales Breakdown                                                   |                                                                                                                   |                                                                                                                                                                                                                                                                                                |                                                                                                                                                                                                                                                                                                                                                                                                        |                                                                                                                                                                                                                                                                                                                                                                                                                                                                                                                |                                                                                                                                                                                                                                                                                                                                                                                                                                                                                                                                                                                          |                                                                                                                                                                                                                                                                                                                                                                                                                                                                                                                                                                                                                                                                                    |                                                                                                                                                                                                                                                                                                                                                                                                                                                                                                                                                                                                                                                                                                                                                                                                                                                                                                                    |
|----------|---------|-------------------------------------------------------------------|-------------------------------------------------------------------------------------------------------------------|------------------------------------------------------------------------------------------------------------------------------------------------------------------------------------------------------------------------------------------------------------------------------------------------|--------------------------------------------------------------------------------------------------------------------------------------------------------------------------------------------------------------------------------------------------------------------------------------------------------------------------------------------------------------------------------------------------------|----------------------------------------------------------------------------------------------------------------------------------------------------------------------------------------------------------------------------------------------------------------------------------------------------------------------------------------------------------------------------------------------------------------------------------------------------------------------------------------------------------------|------------------------------------------------------------------------------------------------------------------------------------------------------------------------------------------------------------------------------------------------------------------------------------------------------------------------------------------------------------------------------------------------------------------------------------------------------------------------------------------------------------------------------------------------------------------------------------------|------------------------------------------------------------------------------------------------------------------------------------------------------------------------------------------------------------------------------------------------------------------------------------------------------------------------------------------------------------------------------------------------------------------------------------------------------------------------------------------------------------------------------------------------------------------------------------------------------------------------------------------------------------------------------------|--------------------------------------------------------------------------------------------------------------------------------------------------------------------------------------------------------------------------------------------------------------------------------------------------------------------------------------------------------------------------------------------------------------------------------------------------------------------------------------------------------------------------------------------------------------------------------------------------------------------------------------------------------------------------------------------------------------------------------------------------------------------------------------------------------------------------------------------------------------------------------------------------------------------|
|          |         | Livestock                                                         |                                                                                                                   | A                                                                                                                                                                                                                                                                                              | Aquaculture                                                                                                                                                                                                                                                                                                                                                                                            |                                                                                                                                                                                                                                                                                                                                                                                                                                                                                                                |                                                                                                                                                                                                                                                                                                                                                                                                                                                                                                                                                                                          | TOTAL                                                                                                                                                                                                                                                                                                                                                                                                                                                                                                                                                                                                                                                                              |                                                                                                                                                                                                                                                                                                                                                                                                                                                                                                                                                                                                                                                                                                                                                                                                                                                                                                                    |
|          | 1H/21   | 1H/22                                                             | %Change                                                                                                           | 1H/21                                                                                                                                                                                                                                                                                          | 1H/22                                                                                                                                                                                                                                                                                                                                                                                                  | %Change                                                                                                                                                                                                                                                                                                                                                                                                                                                                                                        | 1H/21                                                                                                                                                                                                                                                                                                                                                                                                                                                                                                                                                                                    | 1H/22                                                                                                                                                                                                                                                                                                                                                                                                                                                                                                                                                                                                                                                                              | %Change                                                                                                                                                                                                                                                                                                                                                                                                                                                                                                                                                                                                                                                                                                                                                                                                                                                                                                            |
|          | 79,638  | 92,629                                                            | 16%                                                                                                               | 14,455                                                                                                                                                                                                                                                                                         | 14,307                                                                                                                                                                                                                                                                                                                                                                                                 | -1%                                                                                                                                                                                                                                                                                                                                                                                                                                                                                                            | 94,093                                                                                                                                                                                                                                                                                                                                                                                                                                                                                                                                                                                   | 106,936                                                                                                                                                                                                                                                                                                                                                                                                                                                                                                                                                                                                                                                                            | 14%                                                                                                                                                                                                                                                                                                                                                                                                                                                                                                                                                                                                                                                                                                                                                                                                                                                                                                                |
| Domestic | 66,955  | 80,133                                                            | 20%                                                                                                               | 11,680                                                                                                                                                                                                                                                                                         | 11,845                                                                                                                                                                                                                                                                                                                                                                                                 | 1 %                                                                                                                                                                                                                                                                                                                                                                                                                                                                                                            | 78,635                                                                                                                                                                                                                                                                                                                                                                                                                                                                                                                                                                                   | 91,978                                                                                                                                                                                                                                                                                                                                                                                                                                                                                                                                                                                                                                                                             | 17%                                                                                                                                                                                                                                                                                                                                                                                                                                                                                                                                                                                                                                                                                                                                                                                                                                                                                                                |
| Export   | 12,683  | 12,496                                                            | -1%                                                                                                               | 2,775                                                                                                                                                                                                                                                                                          | 2,462                                                                                                                                                                                                                                                                                                                                                                                                  | -11%                                                                                                                                                                                                                                                                                                                                                                                                                                                                                                           | 15,458                                                                                                                                                                                                                                                                                                                                                                                                                                                                                                                                                                                   | 14,958                                                                                                                                                                                                                                                                                                                                                                                                                                                                                                                                                                                                                                                                             | -3%                                                                                                                                                                                                                                                                                                                                                                                                                                                                                                                                                                                                                                                                                                                                                                                                                                                                                                                |
|          | 46,765  | 50,720                                                            | 8%                                                                                                                | 10,389                                                                                                                                                                                                                                                                                         | 11,514                                                                                                                                                                                                                                                                                                                                                                                                 | 11%                                                                                                                                                                                                                                                                                                                                                                                                                                                                                                            | 57,154                                                                                                                                                                                                                                                                                                                                                                                                                                                                                                                                                                                   | 62,234                                                                                                                                                                                                                                                                                                                                                                                                                                                                                                                                                                                                                                                                             | 9%                                                                                                                                                                                                                                                                                                                                                                                                                                                                                                                                                                                                                                                                                                                                                                                                                                                                                                                 |
|          | 13,211  | 16,018                                                            | 21%                                                                                                               | 256                                                                                                                                                                                                                                                                                            | 345                                                                                                                                                                                                                                                                                                                                                                                                    | 35%                                                                                                                                                                                                                                                                                                                                                                                                                                                                                                            | 13,467                                                                                                                                                                                                                                                                                                                                                                                                                                                                                                                                                                                   | 16,363                                                                                                                                                                                                                                                                                                                                                                                                                                                                                                                                                                                                                                                                             | 22%                                                                                                                                                                                                                                                                                                                                                                                                                                                                                                                                                                                                                                                                                                                                                                                                                                                                                                                |
|          | 71,283  | 92,009                                                            | 29%                                                                                                               | 12,987                                                                                                                                                                                                                                                                                         | 17,341                                                                                                                                                                                                                                                                                                                                                                                                 | 34%                                                                                                                                                                                                                                                                                                                                                                                                                                                                                                            | 84,270                                                                                                                                                                                                                                                                                                                                                                                                                                                                                                                                                                                   | 109,350                                                                                                                                                                                                                                                                                                                                                                                                                                                                                                                                                                                                                                                                            | 30%                                                                                                                                                                                                                                                                                                                                                                                                                                                                                                                                                                                                                                                                                                                                                                                                                                                                                                                |
| TOTAL    | 210,897 | 251,376                                                           | 19%                                                                                                               | 38,087                                                                                                                                                                                                                                                                                         | 43,507                                                                                                                                                                                                                                                                                                                                                                                                 | 14%                                                                                                                                                                                                                                                                                                                                                                                                                                                                                                            | 248,984                                                                                                                                                                                                                                                                                                                                                                                                                                                                                                                                                                                  | 294,883                                                                                                                                                                                                                                                                                                                                                                                                                                                                                                                                                                                                                                                                            | 18%                                                                                                                                                                                                                                                                                                                                                                                                                                                                                                                                                                                                                                                                                                                                                                                                                                                                                                                |
|          | Export  | 1H/21 79,638  Domestic 66,955  Export 12,683 46,765 13,211 71,283 | 1H/21 1H/22 79,638 92,629  Domestic 66,955 80,133  Export 12,683 12,496 46,765 50,720 13,211 16,018 71,283 92,009 | 1H/21       1H/22       %Change         79,638       92,629       16%         Domestic       66,955       80,133       20%         Export       12,683       12,496       -1%         46,765       50,720       8%         13,211       16,018       21%         71,283       92,009       29% | Livestock         1H/21       1H/22       %Change       1H/21         79,638       92,629       16%       14,455         Domestic       66,955       80,133       20%       11,680         Export       12,683       12,496       -1%       2,775         46,765       50,720       8%       10,389         13,211       16,018       21%       256         71,283       92,009       29%       12,987 | Livestock       Aquaculture         1H/21       1H/22       %Change       1H/21       1H/22         79,638       92,629       16%       14,455       14,307         Domestic       66,955       80,133       20%       11,680       11,845         Export       12,683       12,496       -1%       2,775       2,462         46,765       50,720       8%       10,389       11,514         13,211       16,018       21%       256       345         71,283       92,009       29%       12,987       17,341 | Livestock       Aquaculture         1H/21       1H/22       %Change       1H/21       1H/22       %Change         79,638       92,629       16%       14,455       14,307       -1%         Domestic       66,955       80,133       20%       11,680       11,845       1%         Export       12,683       12,496       -1%       2,775       2,462       -11%         46,765       50,720       8%       10,389       11,514       11%         13,211       16,018       21%       256       345       35%         71,283       92,009       29%       12,987       17,341       34% | Livestock       Aquaculture         1H/21       1H/22       %Change       1H/21       1H/22       %Change       1H/21         79,638       92,629       16%       14,455       14,307       -1%       94,093         Domestic       66,955       80,133       20%       11,680       11,845       1%       78,635         Export       12,683       12,496       -1%       2,775       2,462       -11%       15,458         46,765       50,720       8%       10,389       11,514       11%       57,154         13,211       16,018       21%       256       345       35%       13,467         71,283       92,009       29%       12,987       17,341       34%       84,270 | Livestock         Aquaculture         TOTAL           1H/21         1H/22         %Change         1H/21         1H/22         %Change         1H/21         1H/22           79,638         92,629         16%         14,455         14,307         -1%         94,093         106,936           Domestic         66,955         80,133         20%         11,680         11,845         1%         78,635         91,978           Export         12,683         12,496         -1%         2,775         2,462         -11%         15,458         14,958           46,765         50,720         8%         10,389         11,514         11%         57,154         62,234           13,211         16,018         21%         256         345         35%         13,467         16,363           71,283         92,009         29%         12,987         17,341         34%         84,270         109,350 |

| % of Total Sales 85% 85 | <b>5%</b> 15% <b>15%</b> | 100% <b>100%</b> |
|-------------------------|--------------------------|------------------|
|-------------------------|--------------------------|------------------|

Thailand China Vietnam

63% of Sale Revenue