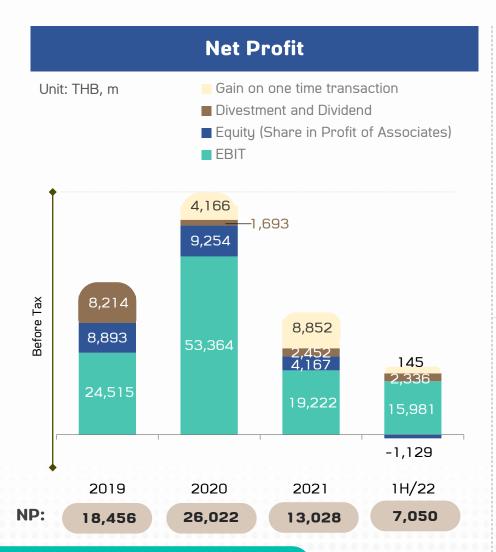

## **Consolidated Income Statement Highlight**

|                               |          | F        | ull Year |          |          |
|-------------------------------|----------|----------|----------|----------|----------|
|                               | FY2019   | FY2020   | % Change | FY2021   | % Change |
| Net sales                     | 532,573  | 589,713  | 11%      | 512,704  | -13%     |
| Gross Profit Margin (%)       | 14.3%    | 18.2%    |          | 12.9%    |          |
| EBIT                          | 24,511   | 53,364   | 118%     | 19,222   | -64%     |
| EBITDA                        | 51,765   | 91,207   | 76%      | 55,882   | -39%     |
| Share in Profit of Associates | 8,893    | 9,254    | 4%       | 4,167    | -55%     |
| Financial Costs               | (13,785) | (16,818) | 22%      | (16,596) | -1%      |
| Income Taxes Expense          | (5,446)  | (11,001) | 102%     | 2,654    | -76%     |
| Gain / (Loss) from FX         | (10)     | 994      | 10,040%  | 651      | -35%     |
| Gain from Deconso. CTI Group  | _        | 3,909    | 100%     | -        | -100%    |
| Gain from EBT MAKRO           | -        | _        | -        | 7,849    | 100%     |
| NET PROFIT                    | 18,456   | 26,022   | 41%      | 13,028   | -50%     |
| EPS (THB)                     | 2.18     | 3.14     |          | 1.56     |          |
| # of capital shares*          | 8,185    | 8,105    |          | 7,970    |          |
| Paid-Up Capital               | 8,611    | 8,611    |          | 8,611    |          |
| Dividend (THB/Share)          | 0.70     | 1.00     |          | 0.65     |          |