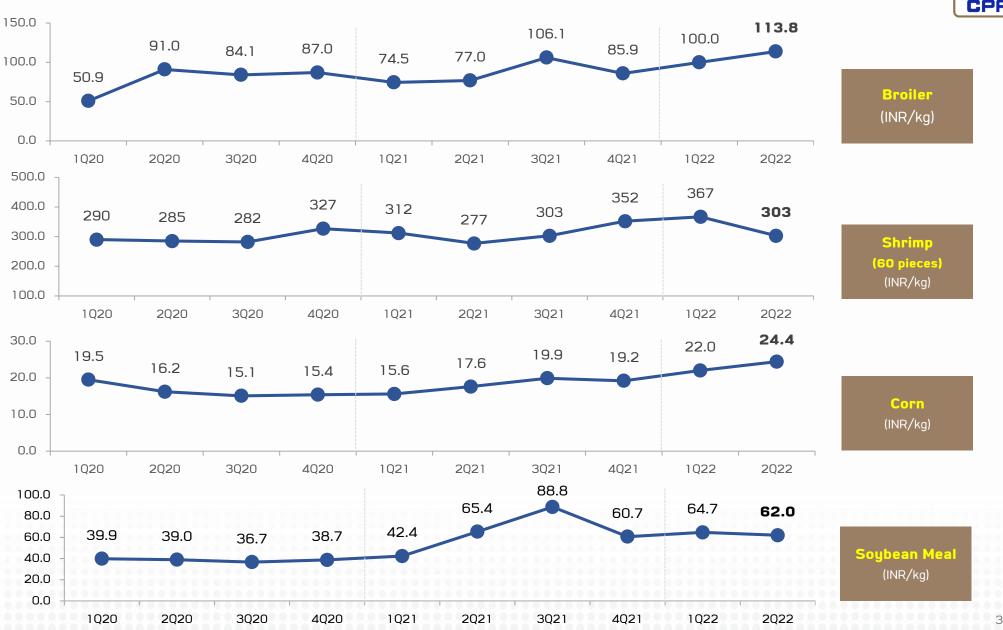

## India: Average Market Price and Major Feed Raw Materials

Source: CPF

INR 1 = THB 0.46