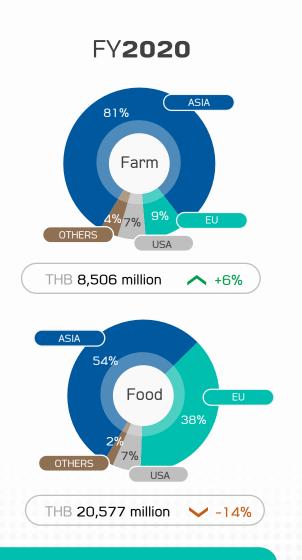

|     |                               |                                | Total              | 230,027                   |



### FY2022 Outlook





International business expansion continues to drive growth.



### Key Drivers & Focus

- Higher meat prices
- Consumption demand to improve post Covid-19 situation.
- Capacity expansion in multiple countries
- Efficiency improvement to reduce cost of production

### **Key Challenges**



- Impact of geopolitical conflicts
- High raw material costs
- African swine fever (ASF) is still in multiple countries



Capex of approximately THB 25 billion (excluding M&A)



# Appendix A

**Highlights: 3Yr Historical Results** 





## **Gross Profit Margin & Operating Profit Margin**





## **Thailand Operations - Export Destination**









## **Consolidated Income Statement Highlight**

|                               |          | F        | ull Year |          |          |
|-------------------------------|----------|----------|----------|----------|----------|
|                               | FY2019   | FY2020   | % Change | FY2021   | % Change |
| Net sales                     | 532,573  | 589,713  | 11%      | 512,704  | -13%     |
| Gross Profit Margin (%)       | 14.3%    | 18.2%    |          | 12.9%    |          |
| EBIT                          | 24,511   | 53,364   | 118%     | 19,222   | -64%     |
| EBITDA                        | 51,765   | 91,207   | 76%      | 55,882   | -39%     |
| Share in Profit of Associates | 8,893    | 9,254    | 4%       | 4,167    | -55%     |
| Financial Costs