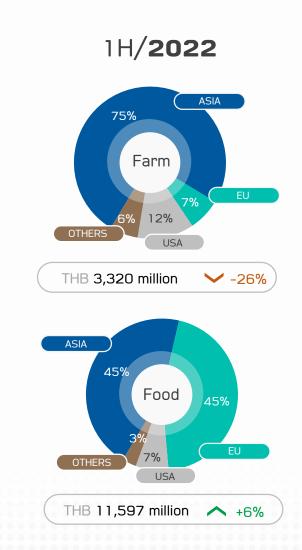

## 1H/2022: Sales Structure by Products

|          |        | Sales Breakdown by Products |         |         |         |         |        |        |         |         |         |         |
|----------|--------|-----------------------------|---------|---------|---------|---------|--------|--------|---------|---------|---------|---------|
|          | ź      | Feed                        |         | Ĺ       | 🐓 Farm  |         | Food   |        | TOTAL   |         |         |         |
|          | 1H/21  | 1H/22                       | %Change | 1H/21   | 1H/22   | %Change | 1H/21  | 1H/22  | %Change | 1H/21   | 1H/22   | %Change |
| Thailand | 21,083 | 23,318                      | 11%     | 49,814  | 58,182  | 17%     | 23,196 | 25,436 | 10%     | 94,093  | 106,936 | 14%     |
| Domestic | 21,032 | 23,277                      | 11%     | 45,352  | 54,862  | 21%     | 12,251 | 13,839 | 13%     | 78,635  | 91,978  | 17%     |
| Export   | 51     | 41                          | -20%    | 4,462   | 3,320   | -26%    | 10,945 | 11,597 | 6%      | 15,458  | 14,958  | -3%     |
| Vietnam  | 16,177 | 18,793                      | 16%     | 38,348  | 39,848  | 4%      | 2,629  | 3,593  | 37%     | 57,154  | 62,234  | 9%      |
| China    | 0      | 0                           | 0%      | 8,715   | 10,598  | 22%     | 4,752  | 5,765  | 21%     | 13,467  | 16,363  | 22%     |
| Others   | 23,850 | 29,508                      | 24%     | 40,931  | 53,926  | 32%     | 19,489 | 25,916 | 33%     | 84,270  | 109,350 | 30%     |
| Total    | 61,110 | 71,619                      | 17%     | 137,808 | 162,554 | 18%     | 50,066 | 60,710 | 21%     | 248,984 | 294,883 | 18%     |