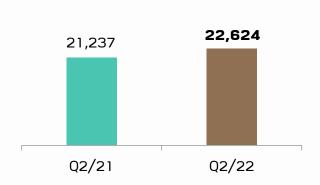

## **Performance Summary**

| Unit: THB, m                   |         | НоН     |         |         | QoQ     |         |  |
|--------------------------------|---------|---------|---------|---------|---------|---------|--|
| Oint. THB, iii                 | 1H/2021 | 1H/2022 | %Change | Q2/2021 | Q2/2022 | %Change |  |
| Sales Revenue                  | 248,984 | 294,883 | 18%     | 129,638 | 155,996 | 20%     |  |
| Gross Profit Margin            | 18.1%   | 13.7%   |         | 16.4%   | 14.5%   |         |  |
| EBITDA                         | 43,855  | 33,986  | -23%    | 24,369  | 20,371  | -16%    |  |
| EBITDA Margin                  | 17.6%   | 11.5%   |         | 18.8%   | 13.1%   |         |  |
| G/L on FV of Biological Assets | -599    | 1,827   | 405%    | -525    | 729     | 239%    |  |
| Share in Profit of Associates  | 2,796   | -1,129  | -140%   | 753     | -793    | -205%   |  |
| Net Profit                     | 11,683  | 7,050   | -40%    | 4,738   | 4,208   | -11%    |  |
| Net Profit Margin              | 4.7%    | 2.4%    |         | 3.7%    | 2.7%    |         |  |

## Q2/2022 Results Highlights

+20% Y-o-Y

Gross Profit (THB millions)

+7% Y-o-Y

Net Profit (THB millions)

-11% Y-o-Y