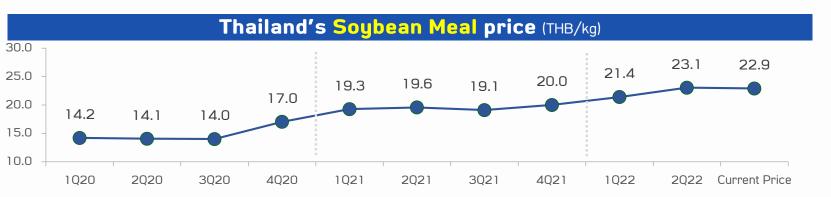

## **Average Farm Prices - Thailand**

## **Average Raw material Prices - Thailand**

| Average Price |      |      |  |  |  |  |  |
|---------------|------|------|--|--|--|--|--|
| Y20           | Y21  | Y22  |  |  |  |  |  |
| 9.0           | 10.0 | 12.2 |  |  |  |  |  |
| % Chg         | +12% | +22% |  |  |  |  |  |