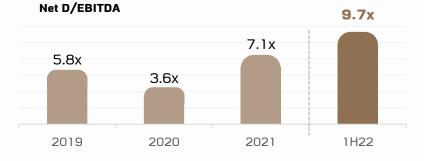

|
| EPS (THB)                      | 1.43    | 0.85    |         | 0.57    | 0.51    |         |  |
| # of capital shares            | 7,988   | 7,937   |         | 7,988   | 7,937   |         |  |
| Paid-Up Capital                | 8,611   | 8,611   |         | 8,611   | 8,611   |         |  |
| Dividend (THB/Share)           | 0.40    | 0.40    |         |         |         |         |  |



### Financial Status (As of Jun 30,2022)





| Cost of Debts |       |       |       |  |  |  |  |
|---------------|-------|-------|-------|--|--|--|--|
| Y2019         | Y2020 | Y2021 | 1H22  |  |  |  |  |
| 3.90%         | 3.31% | 3.48% | 3.87% |  |  |  |  |

\*Remark: Adjusted to exclude lease liabilities according to TFRS16 for comparison purpose

### Net Debt to Equity & Net Debt to EBITDA





## Bond Rating "A+" with "Stable" Outlook by Tris Rating Co., Ltd

Remark : Net Debt = Interest Bearing Debt - Cash and Cash Equivalents

EBITDA = Revenue from Sales of Goods - Cost of Sales of Goods + Other Income - Selling Expense - Administrative Expense - Other Expense + Gain (Loss) from Foreign Exchange + Gain (Loss) on sales of property, plant & equipment+ Depreciation & Amortization + Depreciation of biological asset + Dividend income from associates & joint venture

\* I TM hasis



## **FY2022 Investment and Financing Activities**





January

Withdrawal of listing of the ordinary shares of CPP
Effective on 18 January 2022

March

Replacement of existing perpetual bond

THB 15,000 m by CPF

April

**C.P.Vietnam Corporation (CPV)** 

applies for approval of share distribution to