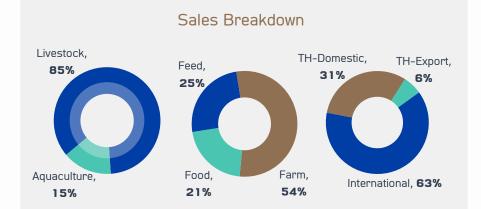

## 1H/2022: Sales Structure by Business

|          |         | Sales Breakdown                                                   |                                                                                                                   |                                                                                                                                                                                                                                                                                                |                                                                                                                                                                                                                                                                                                                                                                                                        |                                                                                                                                                                                                                                                                                                                                                                                                                                                                                                                |                                                                                                                                                                                                                                                                                                                                                                                                                                                                                                                                                                                          |                                                                                                                                                                                                                                                                                                                                                                                                                                                                                                                                                                                                                                                                                    |                                                                                                                                                                                                                                                                                                                                                                                                                                                                                                                                                                                                                                                                                                                                                                                                                                                                                                                    |
|----------|---------|-------------------------------------------------------------------|-------------------------------------------------------------------------------------------------------------------|------------------------------------------------------------------------------------------------------------------------------------------------------------------------------------------------------------------------------------------------------------------------------------------------|--------------------------------------------------------------------------------------------------------------------------------------------------------------------------------------------------------------------------------------------------------------------------------------------------------------------------------------------------------------------------------------------------------|----------------------------------------------------------------------------------------------------------------------------------------------------------------------------------------------------------------------------------------------------------------------------------------------------------------------------------------------------------------------------------------------------------------------------------------------------------------------------------------------------------------|------------------------------------------------------------------------------------------------------------------------------------------------------------------------------------------------------------------------------------------------------------------------------------------------------------------------------------------------------------------------------------------------------------------------------------------------------------------------------------------------------------------------------------------------------------------------------------------|------------------------------------------------------------------------------------------------------------------------------------------------------------------------------------------------------------------------------------------------------------------------------------------------------------------------------------------------------------------------------------------------------------------------------------------------------------------------------------------------------------------------------------------------------------------------------------------------------------------------------------------------------------------------------------|--------------------------------------------------------------------------------------------------------------------------------------------------------------------------------------------------------------------------------------------------------------------------------------------------------------------------------------------------------------------------------------------------------------------------------------------------------------------------------------------------------------------------------------------------------------------------------------------------------------------------------------------------------------------------------------------------------------------------------------------------------------------------------------------------------------------------------------------------------------------------------------------------------------------|
|          |         | Livestock                                                         |                                                                                                                   | A                                                                                                                                                                                                                                                                                              | Aquaculture                                                                                                                                                                                                                                                                                                                                                                                            |                                                                                                                                                                                                                                                                                                                                                                                                                                                                                                                |                                                                                                                                                                                                                                                                                                                                                                                                                                                                                                                                                                                          | TOTAL                                                                                                                                                                                                                                                                                                                                                                                                                                                                                                                                                                                                                                                                              |                                                                                                                                                                                                                                                                                                                                                                                                                                                                                                                                                                                                                                                                                                                                                                                                                                                                                                                    |
|          | 1H/21   | 1H/22                                                             | %Change                                                                                                           | 1H/21                                                                                                                                                                                                                                                                                          | 1H/22                                                                                                                                                                                                                                                                                                                                                                                                  | %Change                                                                                                                                                                                                                                                                                                                                                                                                                                                                                                        | 1H/21                                                                                                                                                                                                                                                                                                                                                                                                                                                                                                                                                                                    | 1H/22                                                                                                                                                                                                                                                                                                                                                                                                                                                                                                                                                                                                                                                                              | %Change                                                                                                                                                                                                                                                                                                                                                                                                                                                                                                                                                                                                                                                                                                                                                                                                                                                                                                            |
|          | 79,638  | 92,629                                                            | 16%                                                                                                               | 14,455                                                                                                                                                                                                                                                                                         | 14,307                                                                                                                                                                                                                                                                                                                                                                                                 | -1%                                                                                                                                                                                                                                                                                                                                                                                                                                                                                                            | 94,093                                                                                                                                                                                                                                                                                                                                                                                                                                                                                                                                                                                   | 106,936                                                                                                                                                                                                                                                                                                                                                                                                                                                                                                                                                                                                                                                                            | 14%                                                                                                                                                                                                                                                                                                                                                                                                                                                                                                                                                                                                                                                                                                                                                                                                                                                                                                                |
| Domestic | 66,955  | 80,133                                                            | 20%                                                                                                               | 11,680                                                                                                                                                                                                                                                                                         | 11,845                                                                                                                                                                                                                                                                                                                                                                                                 | 1 %                                                                                                                                                                                                                                                                                                                                                                                                                                                                                                            | 78,635                                                                                                                                                                                                                                                                                                                                                                                                                                                                                                                                                                                   | 91,978                                                                                                                                                                                                                                                                                                                                                                                                                                                                                                                                                                                                                                                                             | 17%                                                                                                                                                                                                                                                                                                                                                                                                                                                                                                                                                                                                                                                                                                                                                                                                                                                                                                                |
| Export   | 12,683  | 12,496                                                            | -1%                                                                                                               | 2,775                                                                                                                                                                                                                                                                                          | 2,462                                                                                                                                                                                                                                                                                                                                                                                                  | -11%                                                                                                                                                                                                                                                                                                                                                                                                                                                                                                           | 15,458                                                                                                                                                                                                                                                                                                                                                                                                                                                                                                                                                                                   | 14,958                                                                                                                                                                                                                                                                                                                                                                                                                                                                                                                                                                                                                                                                             | -3%                                                                                                                                                                                                                                                                                                                                                                                                                                                                                                                                                                                                                                                                                                                                                                                                                                                                                                                |
|          | 46,765  | 50,720                                                            | 8%                                                                                                                | 10,389                                                                                                                                                                                                                                                                                         | 11,514                                                                                                                                                                                                                                                                                                                                                                                                 | 11%                                                                                                                                                                                                                                                                                                                                                                                                                                                                                                            | 57,154                                                                                                                                                                                                                                                                                                                                                                                                                                                                                                                                                                                   | 62,234                                                                                                                                                                                                                                                                                                                                                                                                                                                                                                                                                                                                                                                                             | 9%                                                                                                                                                                                                                                                                                                                                                                                                                                                                                                                                                                                                                                                                                                                                                                                                                                                                                                                 |
|          | 13,211  | 16,018                                                            | 21%                                                                                                               | 256                                                                                                                                                                                                                                                                                            | 345                                                                                                                                                                                                                                                                                                                                                                                                    | 35%                                                                                                                                                                                                                                                                                                                                                                                                                                                                                                            | 13,467                                                                                                                                                                                                                                                                                                                                                                                                                                                                                                                                                                                   | 16,363                                                                                                                                                                                                                                                                                                                                                                                                                                                                                                                                                                                                                                                                             | 22%                                                                                                                                                                                                                                                                                                                                                                                                                                                                                                                                                                                                                                                                                                                                                                                                                                                                                                                |
|          | 71,283  | 92,009                                                            | 29%                                                                                                               | 12,987                                                                                                                                                                                                                                                                                         | 17,341                                                                                                                                                                                                                                                                                                                                                                                                 | 34%                                                                                                                                                                                                                                                                                                                                                                                                                                                                                                            | 84,270                                                                                                                                                                                                                                                                                                                                                                                                                                                                                                                                                                                   | 109,350                                                                                                                                                                                                                                                                                                                                                                                                                                                                                                                                                                                                                                                                            | 30%                                                                                                                                                                                                                                                                                                                                                                                                                                                                                                                                                                                                                                                                                                                                                                                                                                                                                                                |
| TOTAL    | 210,897 | 251,376                                                           | 19%                                                                                                               | 38,087                                                                                                                                                                                                                                                                                         | 43,507                                                                                                                                                                                                                                                                                                                                                                                                 | 14%                                                                                                                                                                                                                                                                                                                                                                                                                                                                                                            | 248,984                                                                                                                                                                                                                                                                                                                                                                                                                                                                                                                                                                                  | 294,883                                                                                                                                                                                                                                                                                                                                                                                                                                                                                                                                                                                                                                                                            | 18%                                                                                                                                                                                                                                                                                                                                                                                                                                                                                                                                                                                                                                                                                                                                                                                                                                                                                                                |
|          | Export  | 1H/21 79,638  Domestic 66,955  Export 12,683 46,765 13,211 71,283 | 1H/21 1H/22 79,638 92,629  Domestic 66,955 80,133  Export 12,683 12,496 46,765 50,720 13,211 16,018 71,283 92,009 | 1H/21       1H/22       %Change         79,638       92,629       16%         Domestic       66,955       80,133       20%         Export       12,683       12,496       -1%         46,765       50,720       8%         13,211       16,018       21%         71,283       92,009       29% | Livestock         1H/21       1H/22       %Change       1H/21         79,638       92,629       16%       14,455         Domestic       66,955       80,133       20%       11,680         Export       12,683       12,496       -1%       2,775         46,765       50,720       8%       10,389         13,211       16,018       21%       256         71,283       92,009       29%       12,987 | Livestock       Aquaculture         1H/21       1H/22       %Change       1H/21       1H/22         79,638       92,629       16%       14,455       14,307         Domestic       66,955       80,133       20%       11,680       11,845         Export       12,683       12,496       -1%       2,775       2,462         46,765       50,720       8%       10,389       11,514         13,211       16,018       21%       256       345         71,283       92,009       29%       12,987       17,341 | Livestock       Aquaculture         1H/21       1H/22       %Change       1H/21       1H/22       %Change         79,638       92,629       16%       14,455       14,307       -1%         Domestic       66,955       80,133       20%       11,680       11,845       1%         Export       12,683       12,496       -1%       2,775       2,462       -11%         46,765       50,720       8%       10,389       11,514       11%         13,211       16,018       21%       256       345       35%         71,283       92,009       29%       12,987       17,341       34% | Livestock       Aquaculture         1H/21       1H/22       %Change       1H/21       1H/22       %Change       1H/21         79,638       92,629       16%       14,455       14,307       -1%       94,093         Domestic       66,955       80,133       20%       11,680       11,845       1%       78,635         Export       12,683       12,496       -1%       2,775       2,462       -11%       15,458         46,765       50,720       8%       10,389       11,514       11%       57,154         13,211       16,018       21%       256       345       35%       13,467         71,283       92,009       29%       12,987       17,341       34%       84,270 | Livestock         Aquaculture         TOTAL           1H/21         1H/22         %Change         1H/21         1H/22         %Change         1H/21         1H/22           79,638         92,629         16%         14,455         14,307         -1%         94,093         106,936           Domestic         66,955         80,133         20%         11,680         11,845         1%         78,635         91,978           Export         12,683         12,496         -1%         2,775         2,462         -11%         15,458         14,958           46,765         50,720         8%         10,389         11,514         11%         57,154         62,234           13,211         16,018         21%         256         345         35%         13,467         16,363           71,283         92,009         29%         12,987         17,341         34%         84,270         109,350 |

| % of Total Sales 85% 85 | <b>5%</b> 15% <b>15%</b> | 100% <b>100%</b> |
|-------------------------|--------------------------|------------------|
|-------------------------|--------------------------|------------------|