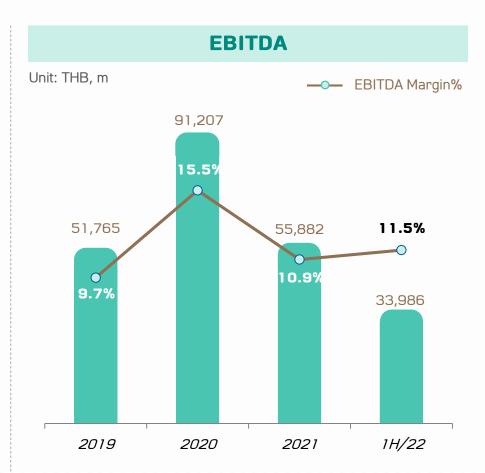

## **Performance Summary**

| Unit: THB, m                   |         | НоН     |         |         | QoQ     |         |  |
|--------------------------------|---------|---------|---------|---------|---------|---------|--|
| Oint. THB, iii                 | 1H/2021 | 1H/2022 | %Change | Q2/2021 | Q2/2022 | %Change |  |
| Sales Revenue                  | 248,984 | 294,883 | 18%     | 129,638 | 155,996 | 20%     |  |
| Gross Profit Margin            | 18.1%   | 13.7%   |         | 16.4%   | 14.5%   |         |  |
| EBITDA                         | 43,855  | 33,986  | -23%    | 24,369  | 20,371  | -16%    |  |
| EBITDA Margin                  | 17.6%   | 11.5%   |         | 18.8%   | 13.1%   |         |  |
| G/L on FV of Biological Assets | -599    | 1,827   | 405%    | -525    | 729     | 239%    |  |
| Share in Profit of Associates  | 2,796   | -1,129  | -140%   | 753     | -793    | -205%   |  |
| Net Profit                     | 11,683  | 7,050   | -40%    | 4,738   | 4,208   | -11%    |  |
| Net Profit Margin              | 4.7%    | 2.4%    |         | 3.7%    | 2.7%    |         |  |

## **Consolidated Income Statement Highlight**

|                               |          | F        | ull Year |          |          |
|-------------------------------|----------|----------|----------|----------|----------|
|                               | FY2019   | FY2020   | % Change | FY2021   | % Change |
| Net sales                     | 532,573  | 589,713  | 11%      | 512,704  | -13%     |
| Gross Profit Margin (%)       | 14.3%    | 18.2%    |          | 12.9%    |          |
| EBIT                          | 24,511   | 53,364   | 118%     | 19,222   | -64%     |
| EBITDA                        | 51,765   | 91,207   | 76%      | 55,882   | -39%     |
| Share in Profit of Associates | 8,893    | 9,254    | 4%       | 4,167    | -55%     |
| Financial Costs               | (13,785) | (16,818) | 22%      | (16,596) | -1%      |
| Income Taxes Expense          | (5,446)  | (11,001) | 102%     | 2,654    | -76%     |
| Gain / (Loss) from FX         | (10)     | 994      | 10,040%  | 651      | -35%     |
| Gain from Deconso. CTI Group  | _        | 3,909    | 100%     | -        | -100%    |
| Gain from EBT MAKRO           | -        | _        | -        | 7,849    | 100%     |
| NET PROFIT                    | 18,456   | 26,022   | 41%      | 13,028   | -50%     |
| EPS (THB)                     | 2.18     | 3.14     |          | 1.56     |          |
| # of capital shares*          | 8,185    | 8,105    |          | 7,970    |          |
| Paid-Up Capital               | 8,611    | 8,611    |          | 8,611    |          |
| Dividend (THB/Share)          | 0.70     | 1.00     |          | 0.65     |          |