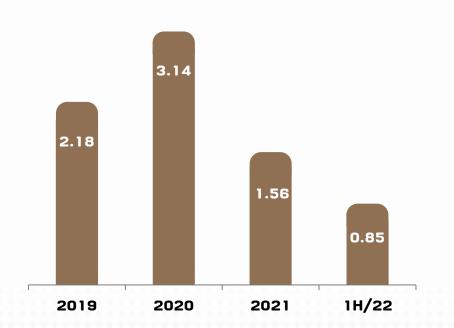

### **Earnings Per Share**

Unit: THB Per Share

## **Consolidated Income Statement Highlight**

|                               |          | F        | ull Year |          |          |
|-------------------------------|----------|----------|----------|----------|----------|
|                               | FY2019   | FY2020   | % Change | FY2021   | % Change |
| Net sales                     | 532,573  | 589,713  | 11%      | 512,704  | -13%     |
| Gross Profit Margin (%)       | 14.3%    | 18.2%    |          | 12.9%    |          |
| EBIT                          | 24,511   | 53,364   | 118%     | 19,222   | -64%     |
| EBITDA                        | 51,765   | 91,207   | 76%      | 55,882   | -39%     |
| Share in Profit of Associates | 8,893    | 9,254    | 4%       | 4,167    | -55%     |
| Financial Costs               | (13,785) | (16,818) | 22%      | (16,596) | -1%      |
| Income Taxes Expense          | (5,446)  | (11,001) | 102%     | 2,654    | -76%     |
| Gain / (Loss) from FX         | (10)     | 994      | 10,040%  | 651      | -35%     |
| Gain from Deconso. CTI Group  | _        | 3,909    | 100%     | -        | -100%    |
| Gain from EBT MAKRO           | -        | _        | -        | 7,849    | 100%     |
| NET PROFIT                    | 18,456   | 26,022   | 41%      | 13,028   | -50%     |
| EPS (THB)                     | 2.18     | 3.14     |          | 1.56     |          |
| # of capital shares*          | 8,185    | 8,105    |          | 7,970    |          |
| Paid-Up Capital               | 8,611    | 8,611    |          | 8,611    |          |
| Dividend (THB/Share)          | 0.70     | 1.00     |          | 0.65     |          |