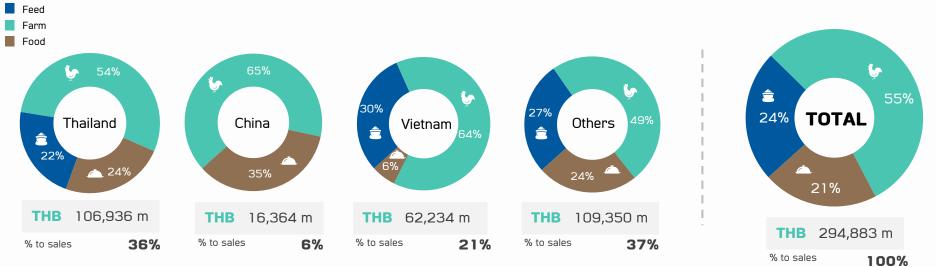

## 1H/2022: Sales & Profit Margin by Business

<sup>\*\*</sup> Exclude gain/loss from fair value adjustment of biological assets

## 1H/2022: Sales Structure by Business

|          |         | Sales Breakdown                                                   |                                                                                                                   |                                                                                                                                                                                                                                                                                                |                                                                                                                                                                                                                                                                                                                                                                                                        |                                                                                                                                                                                                                                                                                                                                                                                                                                                                                                                |                                                                                                                                                                                                                                                                                                                                                                                                                                                                                                                                                                                          |                                                                                                                                                                                                                                                                                                                                                                                                                                                                                                                                                                                                                                                                                    |                                                                                                                                                                                                                                                                                                                                                                                                                                                                                                                                                                                                                                                                                                                                                                                                                                                                                                                    |
|----------|---------|-------------------------------------------------------------------|-------------------------------------------------------------------------------------------------------------------|------------------------------------------------------------------------------------------------------------------------------------------------------------------------------------------------------------------------------------------------------------------------------------------------|--------------------------------------------------------------------------------------------------------------------------------------------------------------------------------------------------------------------------------------------------------------------------------------------------------------------------------------------------------------------------------------------------------|----------------------------------------------------------------------------------------------------------------------------------------------------------------------------------------------------------------------------------------------------------------------------------------------------------------------------------------------------------------------------------------------------------------------------------------------------------------------------------------------------------------|------------------------------------------------------------------------------------------------------------------------------------------------------------------------------------------------------------------------------------------------------------------------------------------------------------------------------------------------------------------------------------------------------------------------------------------------------------------------------------------------------------------------------------------------------------------------------------------|------------------------------------------------------------------------------------------------------------------------------------------------------------------------------------------------------------------------------------------------------------------------------------------------------------------------------------------------------------------------------------------------------------------------------------------------------------------------------------------------------------------------------------------------------------------------------------------------------------------------------------------------------------------------------------|--------------------------------------------------------------------------------------------------------------------------------------------------------------------------------------------------------------------------------------------------------------------------------------------------------------------------------------------------------------------------------------------------------------------------------------------------------------------------------------------------------------------------------------------------------------------------------------------------------------------------------------------------------------------------------------------------------------------------------------------------------------------------------------------------------------------------------------------------------------------------------------------------------------------|
|          |         | Livestock                                                         |                                                                                                                   | A                                                                                                                                                                                                                                                                                              | Aquaculture                                                                                                                                                                                                                                                                                                                                                                                            |                                                                                                                                                                                                                                                                                                                                                                                                                                                                                                                |                                                                                                                                                                                                                                                                                                                                                                                                                                                                                                                                                                                          | TOTAL                                                                                                                                                                                                                                                                                                                                                                                                                                                                                                                                                                                                                                                                              |                                                                                                                                                                                                                                                                                                                                                                                                                                                                                                                                                                                                                                                                                                                                                                                                                                                                                                                    |
|          | 1H/21   | 1H/22                                                             | %Change                                                                                                           | 1H/21                                                                                                                                                                                                                                                                                          | 1H/22                                                                                                                                                                                                                                                                                                                                                                                                  | %Change                                                                                                                                                                                                                                                                                                                                                                                                                                                                                                        | 1H/21                                                                                                                                                                                                                                                                                                                                                                                                                                                                                                                                                                                    | 1H/22                                                                                                                                                                                                                                                                                                                                                                                                                                                                                                                                                                                                                                                                              | %Change                                                                                                                                                                                                                                                                                                                                                                                                                                                                                                                                                                                                                                                                                                                                                                                                                                                                                                            |
|          | 79,638  | 92,629                                                            | 16%                                                                                                               | 14,455                                                                                                                                                                                                                                                                                         | 14,307                                                                                                                                                                                                                                                                                                                                                                                                 | -1%                                                                                                                                                                                                                                                                                                                                                                                                                                                                                                            | 94,093                                                                                                                                                                                                                                                                                                                                                                                                                                                                                                                                                                                   | 106,936                                                                                                                                                                                                                                                                                                                                                                                                                                                                                                                                                                                                                                                                            | 14%                                                                                                                                                                                                                                                                                                                                                                                                                                                                                                                                                                                                                                                                                                                                                                                                                                                                                                                |
| Domestic | 66,955  | 80,133                                                            | 20%                                                                                                               | 11,680                                                                                                                                                                                                                                                                                         | 11,845                                                                                                                                                                                                                                                                                                                                                                                                 | 1 %                                                                                                                                                                                                                                                                                                                                                                                                                                                                                                            | 78,635                                                                                                                                                                                                                                                                                                                                                                                                                                                                                                                                                                                   | 91,978                                                                                                                                                                                                                                                                                                                                                                                                                                                                                                                                                                                                                                                                             | 17%                                                                                                                                                                                                                                                                                                                                                                                                                                                                                                                                                                                                                                                                                                                                                                                                                                                                                                                |
| Export   | 12,683  | 12,496                                                            | -1%                                                                                                               | 2,775                                                                                                                                                                                                                                                                                          | 2,462                                                                                                                                                                                                                                                                                                                                                                                                  | -11%                                                                                                                                                                                                                                                                                                                                                                                                                                                                                                           | 15,458                                                                                                                                                                                                                                                                                                                                                                                                                                                                                                                                                                                   | 14,958                                                                                                                                                                                                                                                                                                                                                                                                                                                                                                                                                                                                                                                                             | -3%                                                                                                                                                                                                                                                                                                                                                                                                                                                                                                                                                                                                                                                                                                                                                                                                                                                                                                                |
|          | 46,765  | 50,720                                                            | 8%                                                                                                                | 10,389                                                                                                                                                                                                                                                                                         | 11,514                                                                                                                                                                                                                                                                                                                                                                                                 | 11%                                                                                                                                                                                                                                                                                                                                                                                                                                                                                                            | 57,154                                                                                                                                                                                                                                                                                                                                                                                                                                                                                                                                                                                   | 62,234                                                                                                                                                                                                                                                                                                                                                                                                                                                                                                                                                                                                                                                                             | 9%                                                                                                                                                                                                                                                                                                                                                                                                                                                                                                                                                                                                                                                                                                                                                                                                                                                                                                                 |
|          | 13,211  | 16,018                                                            | 21%                                                                                                               | 256                                                                                                                                                                                                                                                                                            | 345                                                                                                                                                                                                                                                                                                                                                                                                    | 35%                                                                                                                                                                                                                                                                                                                                                                                                                                                                                                            | 13,467                                                                                                                                                                                                                                                                                                                                                                                                                                                                                                                                                                                   | 16,363                                                                                                                                                                                                                                                                                                                                                                                                                                                                                                                                                                                                                                                                             | 22%                                                                                                                                                                                                                                                                                                                                                                                                                                                                                                                                                                                                                                                                                                                                                                                                                                                                                                                |
|          | 71,283  | 92,009                                                            | 29%                                                                                                               | 12,987                                                                                                                                                                                                                                                                                         | 17,341                                                                                                                                                                                                                                                                                                                                                                                                 | 34%                                                                                                                                                                                                                                                                                                                                                                                                                                                                                                            | 84,270                                                                                                                                                                                                                                                                                                                                                                                                                                                                                                                                                                                   | 109,350                                                                                                                                                                                                                                                                                                                                                                                                                                                                                                                                                                                                                                                                            | 30%                                                                                                                                                                                                                                                                                                                                                                                                                                                                                                                                                                                                                                                                                                                                                                                                                                                                                                                |
| TOTAL    | 210,897 | 251,376                                                           | 19%                                                                                                               | 38,087                                                                                                                                                                                                                                                                                         | 43,507                                                                                                                                                                                                                                                                                                                                                                                                 | 14%                                                                                                                                                                                                                                                                                                                                                                                                                                                                                                            | 248,984                                                                                                                                                                                                                                                                                                                                                                                                                                                                                                                                                                                  | 294,883                                                                                                                                                                                                                                                                                                                                                                                                                                                                                                                                                                                                                                                                            | 18%                                                                                                                                                                                                                                                                                                                                                                                                                                                                                                                                                                                                                                                                                                                                                                                                                                                                                                                |
|          | Export  | 1H/21 79,638  Domestic 66,955  Export 12,683 46,765 13,211 71,283 | 1H/21 1H/22 79,638 92,629  Domestic 66,955 80,133  Export 12,683 12,496 46,765 50,720 13,211 16,018 71,283 92,009 | 1H/21       1H/22       %Change         79,638       92,629       16%         Domestic       66,955       80,133       20%         Export       12,683       12,496       -1%         46,765       50,720       8%         13,211       16,018       21%         71,283       92,009       29% | Livestock         1H/21       1H/22       %Change       1H/21         79,638       92,629       16%       14,455         Domestic       66,955       80,133       20%       11,680         Export       12,683       12,496       -1%       2,775         46,765       50,720       8%       10,389         13,211       16,018       21%       256         71,283       92,009       29%       12,987 | Livestock       Aquaculture         1H/21       1H/22       %Change       1H/21       1H/22         79,638       92,629       16%       14,455       14,307         Domestic       66,955       80,133       20%       11,680       11,845         Export       12,683       12,496       -1%       2,775       2,462         46,765       50,720       8%       10,389       11,514         13,211       16,018       21%       256       345         71,283       92,009       29%       12,987       17,341 | Livestock       Aquaculture         1H/21       1H/22       %Change       1H/21       1H/22       %Change         79,638       92,629       16%       14,455       14,307       -1%         Domestic       66,955       80,133       20%       11,680       11,845       1%         Export       12,683       12,496       -1%       2,775       2,462       -11%         46,765       50,720       8%       10,389       11,514       11%         13,211       16,018       21%       256       345       35%         71,283       92,009       29%       12,987       17,341       34% | Livestock       Aquaculture         1H/21       1H/22       %Change       1H/21       1H/22       %Change       1H/21         79,638       92,629       16%       14,455       14,307       -1%       94,093         Domestic       66,955       80,133       20%       11,680       11,845       1%       78,635         Export       12,683       12,496       -1%       2,775       2,462       -11%       15,458         46,765       50,720       8%       10,389       11,514       11%       57,154         13,211       16,018       21%       256       345       35%       13,467         71,283       92,009       29%       12,987       17,341       34%       84,270 | Livestock         Aquaculture         TOTAL           1H/21         1H/22         %Change         1H/21         1H/22         %Change         1H/21         1H/22           79,638         92,629         16%         14,455         14,307         -1%         94,093         106,936           Domestic         66,955         80,133         20%         11,680         11,845         1%         78,635         91,978           Export         12,683         12,496         -1%         2,775         2,462         -11%         15,458         14,958           46,765         50,720         8%         10,389         11,514         11%         57,154         62,234           13,211         16,018         21%         256         345         35%         13,467         16,363           71,283         92,009         29%         12,987         17,341         34%         84,270         109,350 |

| % of Total Sales 85% 85 | <b>5%</b> 15% <b>15%</b> | 100% <b>100%</b> |
|-------------------------|--------------------------|------------------|
|-------------------------|--------------------------|------------------|

Thailand China Vietnam

63% of Sale Revenue

## 1H/2022: Sales Structure by Products

|          |        | Sales Breakdown by Products |         |         |         |         |        |        |         |         |         |         |
|----------|--------|-----------------------------|---------|---------|---------|---------|--------|--------|---------|---------|---------|---------|
|          | ź      | Feed                        |         | Ĺ       | 🐓 Farm  |         | Food   |        | TOTAL   |         |         |         |
|          | 1H/21  | 1H/22                       | %Change | 1H/21   | 1H/22   | %Change | 1H/21  | 1H/22  | %Change | 1H/21   | 1H/22   | %Change |
| Thailand | 21,083 | 23,318                      | 11%     | 49,814  | 58,182  | 17%     | 23,196 | 25,436 | 10%     | 94,093  | 106,936 | 14%     |
| Domestic | 21,032 | 23,277                      | 11%     | 45,352  | 54,862  | 21%     | 12,251 | 13,839 | 13%     | 78,635  | 91,978  | 17%     |
| Export   | 51     | 41                          | -20%    | 4,462   | 3,320   | -26%    | 10,945 | 11,597 | 6%      | 15,458  | 14,958  | -3%     |
| Vietnam  | 16,177 | 18,793                      | 16%     | 38,348  | 39,848  | 4%      | 2,629  | 3,593  | 37%     | 57,154  | 62,234  | 9%      |
| China    | 0      | 0                           | 0%      | 8,715   | 10,598  | 22%     | 4,752  | 5,765  | 21%     | 13,467  | 16,363  | 22%     |
| Others   | 23,850 | 29,508                      | 24%     | 40,931  | 53,926  | 32%     | 19,489 | 25,916 | 33%     | 84,270  | 109,350 | 30%     |
| Total    | 61,110 | 71,619                      | 17%     | 137,808 | 162,554 | 18%     | 50,066 | 60,710 | 21%     | 248,984 | 294,883 | 18%     |