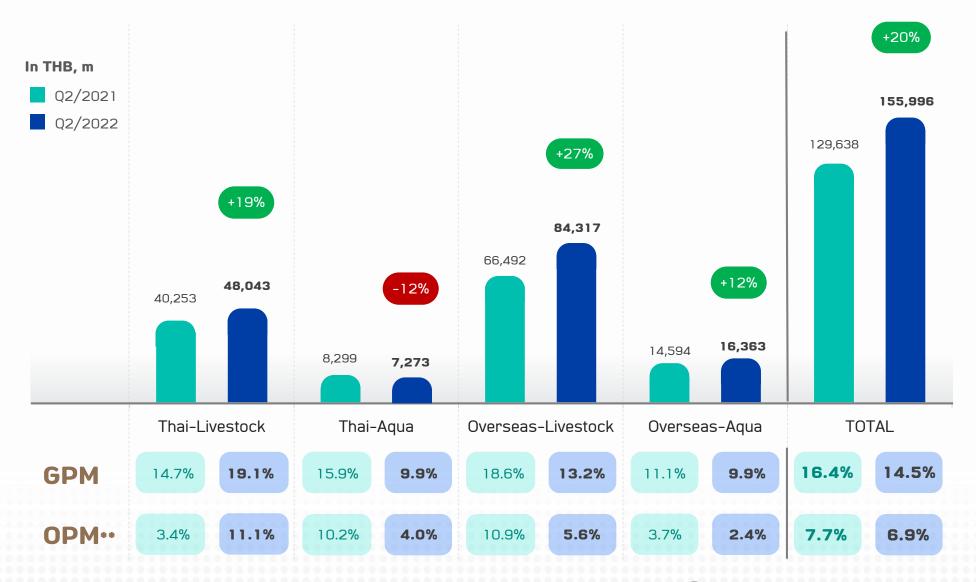

## Q2/2022: Sales & Profit Margin by Business

<sup>\*</sup> Exclude gain/loss from fair value adjustment of biological assets

## Q2/2022: Sales Structure by Business

|          |          | Sales Breakdown |           |         |        |             |         |         |         |         |  |
|----------|----------|-----------------|-----------|---------|--------|-------------|---------|---------|---------|---------|--|
|          |          |                 | Livestock |         | A      | Aquaculture |         |         | TOTAL   |         |  |
|          |          | Q2/21           | Q2/22     | %Change | Q2/21  | Q2/22       | %Change | Q2/21   | Q2/22   | %Change |  |
| Thailand |          | 40,253          | 48,043    | 19%     | 8,299  | 7,273       | -12%    | 48,552  | 55,316  | 14%     |  |
|          | Domestic | 33,472          | 41,754    | 25%     | 6,534  | 5,904       | -10%    | 40,006  | 47,658  | 19%     |  |
|          | Export   | 6,781           | 6,289     | -7%     | 1,765  | 1,369       | -22%    | 8,546   | 7,658   | -10%    |  |
| China    |          | 7,066           | 8,612     | 22%     | 160    | 234         | 46%     | 7,226   | 8,846   | 22%     |  |
| Vietnam  |          | 22,761          | 27,054    | 19%     | 6,452  | 6,226       | -4%     | 29,213  | 33,280  | 14%     |  |
| Others   |          | 36,665          | 48,651    | 33%     | 7,982  | 9,903       | 24%     | 44,647  | 58,554  | 31%     |  |
|          | TOTAL    | 106,745         | 132,360   | 24%     | 22,893 | 23,636      | 3%      | 129,638 | 155,996 | 20%     |  |