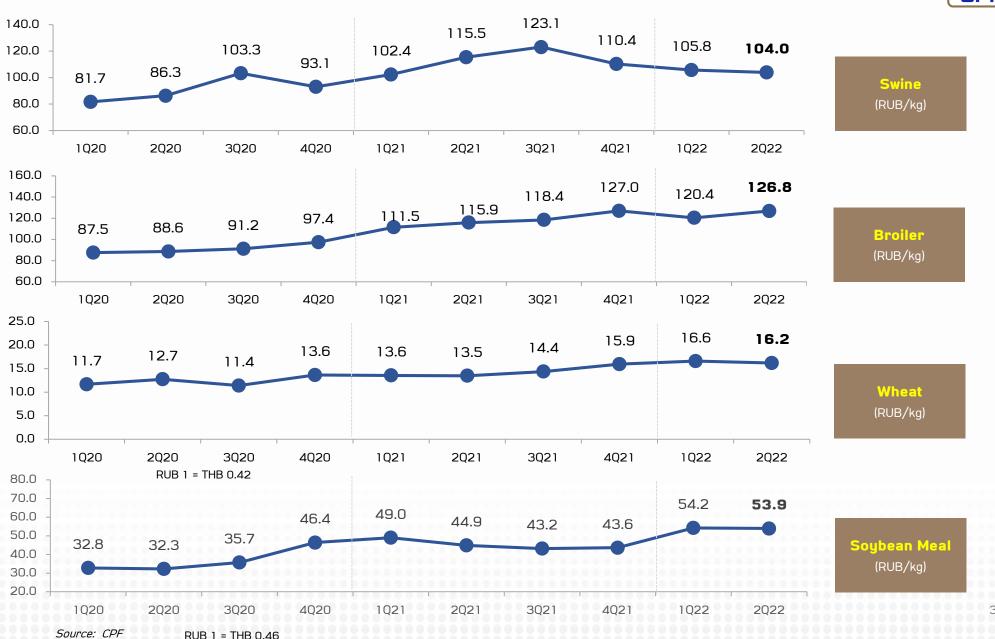

| 37.5    | 37.2 | 45.0 | 42.2             |
| 0.0 +                                              | 1Q20 | 2020 | 3020 | 4Q20    | 1021     | 2021   | 3Q21    | 4021    | 1022 | 2022 | Current<br>Price |

| Average Price |      |      |  |  |  |  |  |  |
|---------------|------|------|--|--|--|--|--|--|
| Y20           | Y21  | Y22  |  |  |  |  |  |  |
| 29.5          | 35.8 | 41.1 |  |  |  |  |  |  |
| % Chg         | +22% | +15% |  |  |  |  |  |  |

ource: CPF

## **Vietnam:** Average Market Price and Major Feed Raw Materials





VND 1 = THB 0.0016

Source: CPF

## Türkiye: Average Market Price and Major Feed Raw Materials





## India: Average Market Price and Major Feed Raw Materials





Source: CPF

INR 1 = THB 0.46

## Russia: Average Market Price and Major Feed Raw Materials





RUB 1 = THB 0.46

## Cambodia: Average Market Price and Major Feed Raw Materials





Source: CPF

KHR 1 = THB 0.0090

## Philippines: Average Market Price and Major Feed Raw





Source: CPF

PHP 1 = THB 0.65

## China: Average Market Price and Major Feed Raw Materials





# **Appendix C**

Highlights: Q2/2022 Results

## Q2/2022 Results Highlights





+20% Y-o-Y

Gross Profit (THB millions)

+7% Y-o-Y

Net Profit (THB millions)

-11% Y-o-Y







### Consolidated sales +20% Y-o-Y

| <u>Gross</u> | profit | margin |
|--------------|--------|--------|
|              |        |        |

Q2/21 16.4%

Q2/22 14.5%

-1.9%

### **Net profit margin**

Q2/21 3.7%

Q2/22 2.7%

-1.0%

## Q2/2022: Sales & Profit Margin by Business





<sup>\*</sup> Exclude gain/loss from fair value adjustment o