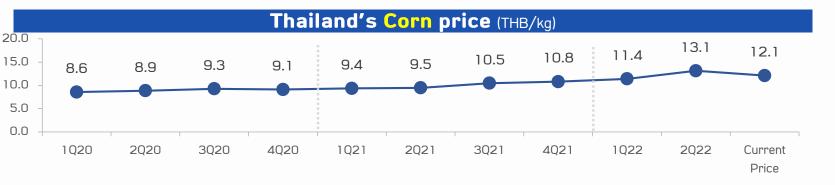

## **Average Raw material Prices - Thailand**

| Average Price |      |      |  |  |  |  |  |
|---------------|------|------|--|--|--|--|--|
| Y20           | Y21  | Y22  |  |  |  |  |  |
| 9.0           | 10.0 | 12.2 |  |  |  |  |  |
| % Chg         | +12% | +22% |  |  |  |  |  |