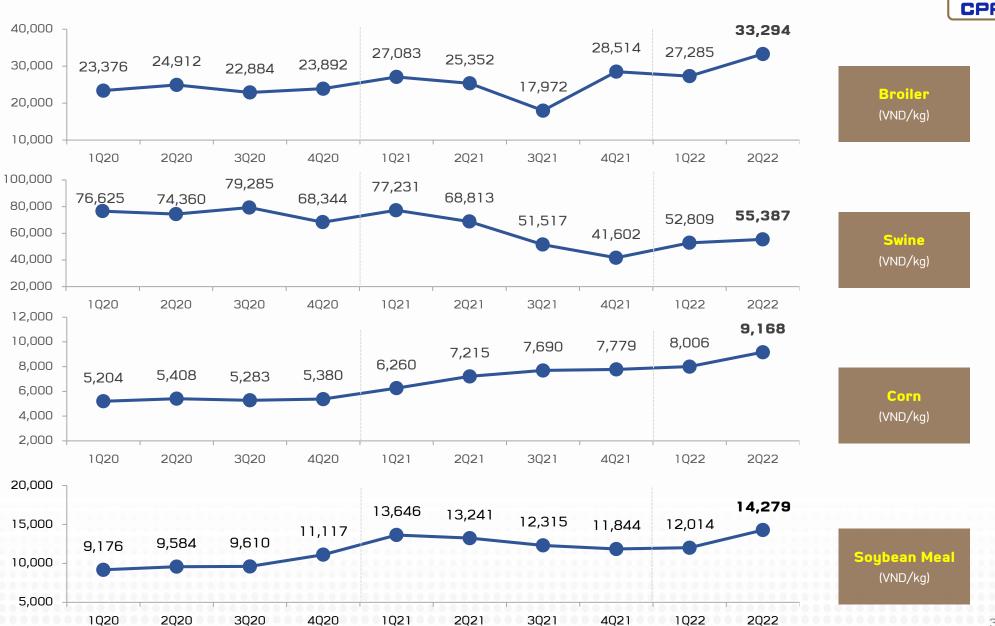

## **Vietnam:** Average Market Price and Major Feed Raw Materials

VND 1 = THB 0.0016

Source: CPF