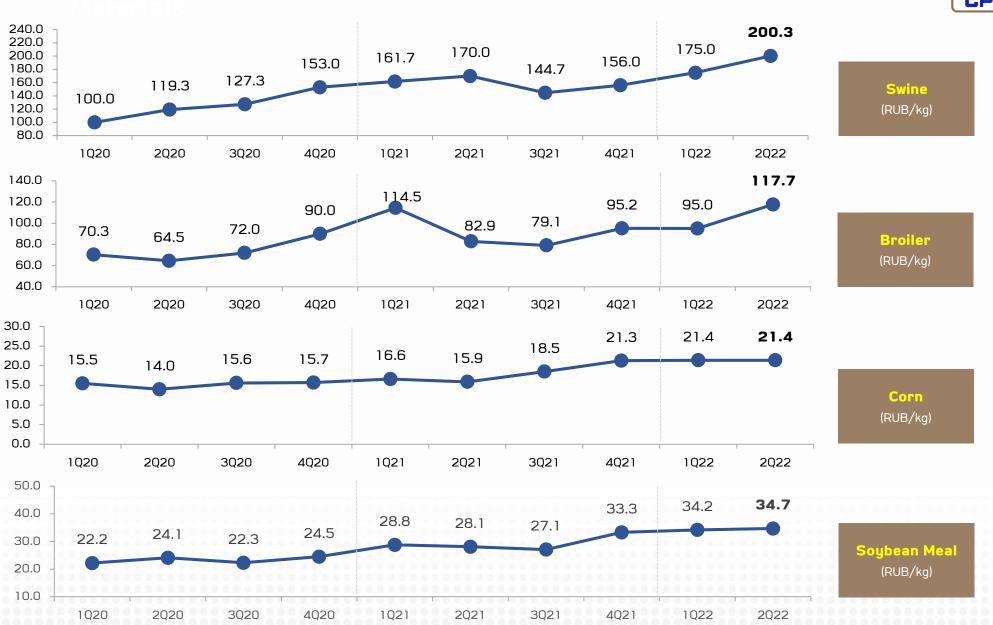

022 | Current<br>Price |

| Average Price |      |      |  |  |  |  |  |  |
|---------------|------|------|--|--|--|--|--|--|
| Y20           | Y21  | Y22  |  |  |  |  |  |  |
| 29.5          | 35.8 | 41.1 |  |  |  |  |  |  |
| % Chg         | +22% | +15% |  |  |  |  |  |  |

ource: CPF

## **Vietnam:** Average Market Price and Major Feed Raw Materials





VND 1 = THB 0.0016

Source: CPF

## Türkiye: Average Market Price and Major Feed Raw Materials





## India: Average Market Price and Major Feed Raw Materials





Source: CPF

INR 1 = THB 0.46

## Russia: Average Market Price and Major Feed Raw Materials





RUB 1 = THB 0.46

## Cambodia: Average Market Price and Major Feed Raw Materials





Source: CPF

KHR 1 = THB 0.0090

## Philippines: Average Market Price and Major Feed Raw





Source: CPF

PHP 1 = THB 0.65

## China: Average Market Price and Major Feed Raw Materials





# **Appendix C**

Highlights: Q2/2022 Results

## Q2/2022 Results Highlights





+20% Y-o-Y

Gross Profit (THB millions)

+7% Y-o-Y

Net Profit (THB millions)

-11% Y-o-Y







### Consolidated sales +20% Y-o-Y

| <u>Gross</u> | profit | margin |
|--------------|--------|--------|
|              |        |        |

Q2/21 16.4%

Q2/22 14.5%

-1.9%

### **Net profit margin**

Q2/21 3.7%

Q2/22 2.7%

-1.0%

## Q2/2022: Sales & Profit Margin by Business





<sup>\*</sup> Exclude gain/loss from fair value adjustment of biological assets



## Q2/2022: Sales Structure by Business

|          |          | Sales Breakdown |           |         |        |             |         |         |         |