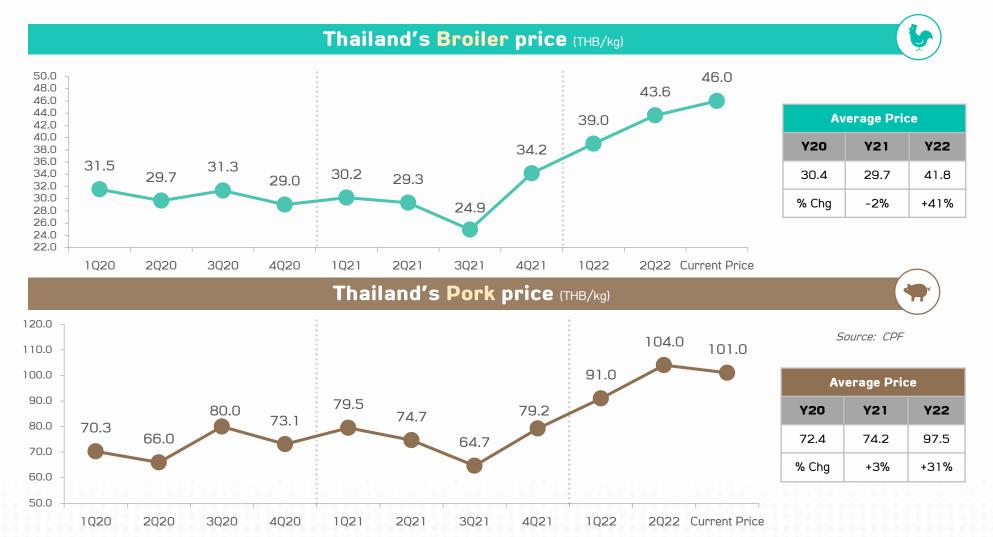

weighted-avg. shares

### **CAPEX & EBITDA**



### **CAPEX** Unit: THB, m ■ CPP ■ CPF 26,523 25,240 24,035 7,903 10,503 13,197 13,082 3,173 16,132 14,737 13,326 9,909

2021

1H/22



EBITDA = Revenue from Sales of Goods - Cost of Sales of Goods + Other Income - Selling

Expense - Administrative Expense - Other Expense + Gain (Loss) from Foreign Exchange +

Gain (Loss) on sales of property, plant & equipment+ Depreciation & Amortization +

Depreciation of biological asset + Dividend income from associates & joint venture

2020

2019



### **Consolidated Net Profit, ROA and ROE**







## **Consolidated Net Profit- Quarterly**







## **EPS & Dividends per Share**

### **Earnings Per Share**

Unit: THB Per Share







# **Appendix B**

**Products & Raw Materials Price Trend** 









## **Average Farm Prices - Thailand**





# Thailand's White Shrimp price (THB/Kg)





| Average Price |     |      |  |  |  |  |  |
|---------------|-----|------|--|--|--|--|--|
| Y20           | Y21 | Y22  |  |  |  |  |  |
| 144           | 141 | 160  |  |  |  |  |  |
| % Chg         | -2% | +14% |  |  |  |  |  |

Size 70 pieces/kg

## **Average Raw material Prices - Thailand**





| Average Price |      |      |  |  |  |  |  |
|---------------|------|------|--|--|--|--|--|
| Y20           | Y21  | Y22  |  |  |  |  |  |
| 9.0           | 10.0 | 12.2 |  |  |  |  |  |
| % Chg         | +12% | +22% |  |  |  |  |  |



| Average Price |         |      |  |  |  |  |  |
|---------------|---------|------|--|--|--|--|--|
| Y20           | Y20 Y21 |      |  |  |  |  |  |
| 14.8          | 19