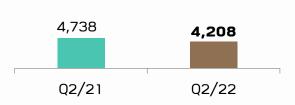

## **Performance Summary**

| Unit: THB, m                   |         | НоН     |         |         | QoQ     |         |  |
|--------------------------------|---------|---------|---------|---------|---------|---------|--|
| Oint. THB, iii                 | 1H/2021 | 1H/2022 | %Change | Q2/2021 | Q2/2022 | %Change |  |
| Sales Revenue                  | 248,984 | 294,883 | 18%     | 129,638 | 155,996 | 20%     |  |
| Gross Profit Margin            | 18.1%   | 13.7%   |         | 16.4%   | 14.5%   |         |  |
| EBITDA                         | 43,855  | 33,986  | -23%    | 24,369  | 20,371  | -16%    |  |
| EBITDA Margin                  | 17.6%   | 11.5%   |         | 18.8%   | 13.1%   |         |  |
| G/L on FV of Biological Assets | -599    | 1,827   | 405%    | -525    | 729     | 239%    |  |
| Share in Profit of Associates  | 2,796   | -1,129  | -140%   | 753     | -793    | -205%   |  |
| Net Profit                     | 11,683  | 7,050   | -40%    | 4,738   | 4,208   | -11%    |  |
| Net Profit Margin              | 4.7%    | 2.4%    |         | 3.7%    | 2.7%    |         |  |

## Q2/2022 Results Highlights

+20% Y-o-Y

Gross Profit (THB millions)

+7% Y-o-Y

Net Profit (THB millions)

-11% Y-o-Y

### **Net profit margin**

Q2/21 3.7%

Q2/22 2.7%

-1.0%