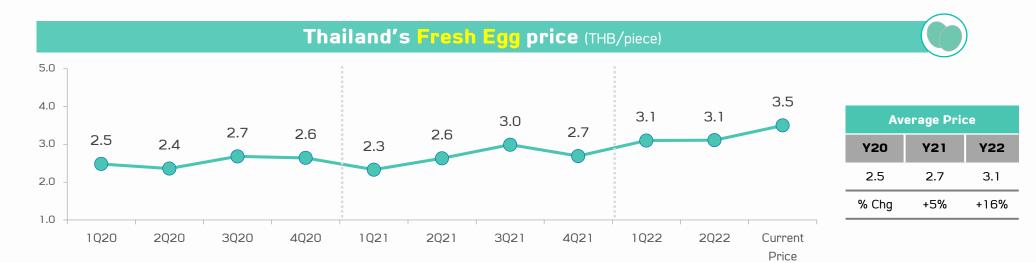

**



### **CAPEX** Unit: THB, m ■ CPP ■ CPF 26,523 25,240 24,035 7,903 10,503 13,197 13,082 3,173 16,132 14,737 13,326 9,909

2021

1H/22



EBITDA = Revenue from Sales of Goods - Cost of Sales of Goods + Other Income - Selling

Expense - Administrative Expense - Other Expense + Gain (Loss) from Foreign Exchange +

Gain (Loss) on sales of property, plant & equipment+ Depreciation & Amortization +

Depreciation of biological asset + Dividend income from associates & joint venture

2020

2019



### **Consolidated Net Profit, ROA and ROE**







## **Consolidated Net Profit- Quarterly**







## **EPS & Dividends per Share**

### **Earnings Per Share**

Unit: THB Per Share







# **Appendix B**

**Products & Raw Materials Price Trend** 









## **Average Farm Prices - Thailand**





# Thailand's White Shrimp price (THB/Kg)





| Average Price |     |      |  |  |  |  |  |
|---------------|-----|------|--|--|--|--|--|
| Y20           | Y21 | Y22  |  |  |  |  |  |
| 144           | 141 | 160  |  |  |  |  |  |
| % Chg         | -2% | +14% |  |  |  |  |  |

Size 70 pieces/kg

## **Average Raw material Prices - Thailand**





| Average Price |      |      |  |  |  |  |  |
|---------------|------|------|--|--|--|--|--|
| Y20           | Y21  | Y22  |  |  |  |  |  |
| 9.0           | 10.0 | 12.2 |  |  |  |  |  |
| % Chg         | +12% | +22% |  |  |  |  |  |



| Average Price |         |      |  |  |  |  |  |
|---------------|---------|------|--|--|--|--|--|
| Y20           | Y20 Y21 |      |  |  |  |  |  |
| 14.8          | 19.5    | 22.2 |  |  |  |  |  |
| % Chg