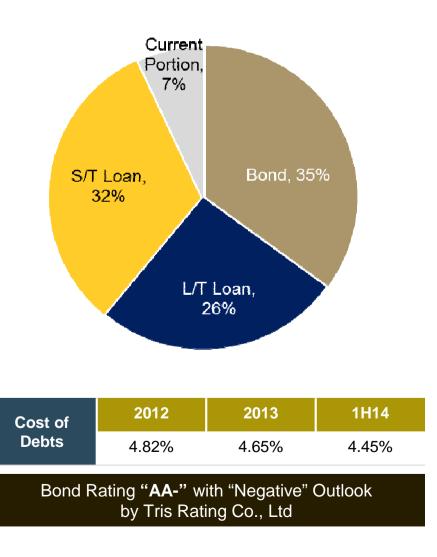

#### **Financial Status**

Remark : Net Debt = Interest Bearing Debt - Cash and Cash Equivalents