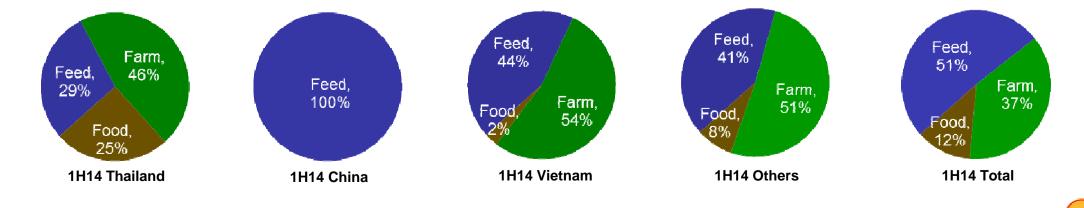

# **1H2014: Consolidated Sales by Products**

| Sales Breakdown by Products |                                                       |                                                                            |                                                                                                    |                                                                                                                                                                                                                                          |                                                                                                                                                                                                                                                                                                          |                                                                                                                                                                                                                             |                                                                                                                                                                                                                                                          |                                                                                                                                                                                                                                                                    |                                                                                                                                                                                                                                                                                          |                                                                                                                                                                                                                                                                                                                                 |                                                                                                                                                                                                                                                                                                                                                                                                           |  |  |
|-----------------------------|-------------------------------------------------------|----------------------------------------------------------------------------|----------------------------------------------------------------------------------------------------|------------------------------------------------------------------------------------------------------------------------------------------------------------------------------------------------------------------------------------------|----------------------------------------------------------------------------------------------------------------------------------------------------------------------------------------------------------------------------------------------------------------------------------------------------------|-----------------------------------------------------------------------------------------------------------------------------------------------------------------------------------------------------------------------------|----------------------------------------------------------------------------------------------------------------------------------------------------------------------------------------------------------------------------------------------------------|--------------------------------------------------------------------------------------------------------------------------------------------------------------------------------------------------------------------------------------------------------------------|------------------------------------------------------------------------------------------------------------------------------------------------------------------------------------------------------------------------------------------------------------------------------------------|---------------------------------------------------------------------------------------------------------------------------------------------------------------------------------------------------------------------------------------------------------------------------------------------------------------------------------|-----------------------------------------------------------------------------------------------------------------------------------------------------------------------------------------------------------------------------------------------------------------------------------------------------------------------------------------------------------------------------------------------------------|--|--|
|                             | Feed                                                  |                                                                            |                                                                                                    | Farm                                                                                                                                                                                                                                     |                                                                                                                                                                                                                                                                                                          |                                                                                                                                                                                                                             | Food                                                                                                                                                                                                                                                     |                                                                                                                                                                                                                                                                    |                                                                                                                                                                                                                                                                                          | Total                                                                                                                                                                                                                                                                                                                           |                                                                                                                                                                                                                                                                                                                                                                                                           |  |  |
| 1H13                        | 1H14                                                  | %Change                                                                    | 1H13                                                                                               | 1H14                                                                                                                                                                                                                                     | %Change                                                                                                                                                                                                                                                                                                  | 1H13                                                                                                                                                                                                                        | 1H14                                                                                                                                                                                                                                                     | %Change                                                                                                                                                                                                                                                            | 1H13                                                                                                                                                                                                                                                                                     | 1H14                                                                                                                                                                                                                                                                                                                            | %Change                                                                                                                                                                                                                                                                                                                                                                                                   |  |  |
| 25,388                      | 24,606                                                | -3%                                                                        | 33,093                                                                                             | 39,129                                                                                                                                                                                                                                   | 18%                                                                                                                                                                                                                                                                                                      | 19,917                                                                                                                                                                                                                      | 21,316                                                                                                                                                                                                                                                   | 7%                                                                                                                                                                                                                                                                 | 78,398                                                                                                                                                                                                                                                                                   | 85,051                                                                                                                                                                                                                                                                                                                          | 8%                                                                                                                                                                                                                                                                                                                                                                                                        |  |  |
| 25, 171                     | 24,480                                                | -3%                                                                        | 29,774                                                                                             | 36,868                                                                                                                                                                                                                                   | 24%                                                                                                                                                                                                                                                                                                      | 9,730                                                                                                                                                                                                                       | 11,374                                                                                                                                                                                                                                                   | 17%                                                                                                                                                                                                                                                                | 64,675                                                                                                                                                                                                                                                                                   | 72,722                                                                                                                                                                                                                                                                                                                          | 12%                                                                                                                                                                                                                                                                                                                                                                                                       |  |  |
| 217                         | 126                                                   | -42%                                                                       | 3,319                                                                                              | 2,261                                                                                                                                                                                                                                    | -32%                                                                                                                                                                                                                                                                                                     | 10, 187                                                                                                                                                                                                                     | 9,942                                                                                                                                                                                                                                                    | -2%                                                                                                                                                                                                                                                                | 13,723                                                                                                                                                                                                                                                                                   | 12,329                                                                                                                                                                                                                                                                                                                          | -10%                                                                                                                                                                                                                                                                                                                                                                                                      |  |  |
| 49,019                      | 51,906                                                | 6%                                                                         | 0                                                                                                  | 0                                                                                                                                                                                                                                        |                                                                                                                                                                                                                                                                                                          | 0                                                                                                                                                                                                                           | 0                                                                                                                                                                                                                                                        |                                                                                                                                                                                                                                                                    | 49,019                                                                                                                                                                                                                                                                                   | 51,906                                                                                                                                                                                                                                                                                                                          | 6%                                                                                                                                                                                                                                                                                                                                                                                                        |  |  |
| 12,225                      | 13,997                                                | 14%                                                                        | 11,911                                                                                             | 17,227                                                                                                                                                                                                                                   | 45%                                                                                                                                                                                                                                                                                                      | 443                                                                                                                                                                                                                         | 822                                                                                                                                                                                                                                                      | 86%                                                                                                                                                                                                                                                                | 24,579                                                                                                                                                                                                                                                                                   | 32,046                                                                                                                                                                                                                                                                                                                          | 30%                                                                                                                                                                                                                                                                                                                                                                                                       |  |  |
| 13,328                      | 14,307                                                | 7%                                                                         | 13,586                                                                                             | 17,931                                                                                                                                                                                                                                   | 32%                                                                                                                                                                                                                                                                                                      | 1,708                                                                                                                                                                                                                       | 2,715                                                                                                                                                                                                                                                    | 59%                                                                                                                                                                                                                                                                | 28,622                                                                                                                                                                                                                                                                                   | 34,953                                                                                                                                                                                                                                                                                                                          | 22%                                                                                                                                                                                                                                                                                                                                                                                                       |  |  |
| 99,960                      | 104,816                                               | 5%                                                                         | 58,590                                                                                             | 74,287                                                                                                                                                                                                                                   | 27%                                                                                                                                                                                                                                                                                                      | 22,068                                                                                                                                                                                                                      | 24,853                                                                                                                                                                                                                                                   | 13%                                                                                                                                                                                                                                                                | 180,618                                                                                                                                                                                                                                                                                  | 203,956                                                                                                                                                                                                                                                                                                                         | 13%                                                                                                                                                                                                                                                                                                                                                                                                       |  |  |
|                             | 25,388<br>25,171<br>217<br>49,019<br>12,225<br>13,328 | 1H131H1425,38824,60625,17124,48021712649,01951,90612,22513,99713,32814,307 | 1H131H14%Change25,38824,606-3%25,17124,480-3%217126-42%49,01951,9066%12,22513,99714%13,32814,3077% | Feed   IH13   IH14   %Change   IH13     25,388   24,606   -3%   33,093     25,171   24,480   -3%   29,774     217   126   -42%   3,319     49,019   51,906   6%   0     12,225   13,997   14%   11,911     13,328   14,307   7%   13,586 | Feed   Farm     1H13   1H14   %Change   1H13   1H14     25,388   24,606   -3%   33,093   39,129     25,171   24,480   -3%   29,774   36,868     217   126   -42%   3,319   2,261     49,019   51,906   6%   0   0     12,225   13,997   14%   11,911   17,227     13,328   14,307   7%   13,586   17,931 | FeedFarm1H131H14%Change1H131H14%Change25,38824,606 $-3\%$ 33,09339,12918%25,17124,480 $-3\%$ 29,77436,86824%217126 $-42\%$ 3,3192,261 $-32\%$ 49,01951,9066%001112,22513,99714%11,91117,22745%13,32814,3077%13,58617,93132% | FeedFarm1H131H14%Change1H131H14%Change1H1325,38824,606 $-3\%$ 33,09339,12918%19,91725,17124,480 $-3\%$ 29,77436,86824%9,730217126 $-42\%$ 3,3192,261 $-32\%$ 10,18749,01951,9066%000012,22513,99714%11,91117,22745%44313,32814,3077%13,58617,93132%1,708 | FeedFood1H131H14%Change1H131H14%Change1H131H1425,38824,606-3%33,09339,12918%19,91721,31625,17124,480-3%29,77436,86824%9,73011,374217126-42%3,3192,261-32%10,1879,94249,01951,9066%0000012,22513,99714%11,91117,22745%44382213,32814,3077%13,58617,93132%1,7082,715 | FeedFood1H131H14%Change1H131H14%Change1H131H14%Change25,38824,606-3%33,09339,12918%19,91721,3167%25,17124,480-3%29,77436,86824%9,73011,37417%217126-42%3,3192,261-32%10,1879,942-2%49,01951,9066%00000112,22513,99714%11,91117,22745%44382286%13,32814,3077%13,58617,93132%1,7082,71559% | FeedFood1H131H14%Change1H131H14%Change1H131H14%Change1H1325,38824,606-3%33,09339,12918%19,91721,3167%78,39825,17124,480-3%29,77436,86824%9,73011,37417%64,675217126-42%3,3192,261-32%10,1879,942-2%13,72349,01951,9066%0000049,01912,22513,99714%11,91117,22745%44382286%24,57913,32814,3077%13,58617,93132%1,7082,71559%28,622 | FeedFarmFoodTotal1H131H14%Change1H131H14%Change1H131H14%Change1H131H1425,38824,606 $-3\%$ 33,09339,12918%19,91721,3167%78,39885,05125,17124,480 $-3\%$ 29,77436,86824%9,73011,37417%64,67572,722217126 $-42\%$ 3,3192,261 $-32\%$ 10,1879,942 $-2\%$ 13,72312,32949,01951,9066%0000149,01951,90612,22513,99714%11,91117,22745%44382286%24,57932,04613,32814,3077%13,58617,93132%1,7082,71559%28,62234,953 |  |  |