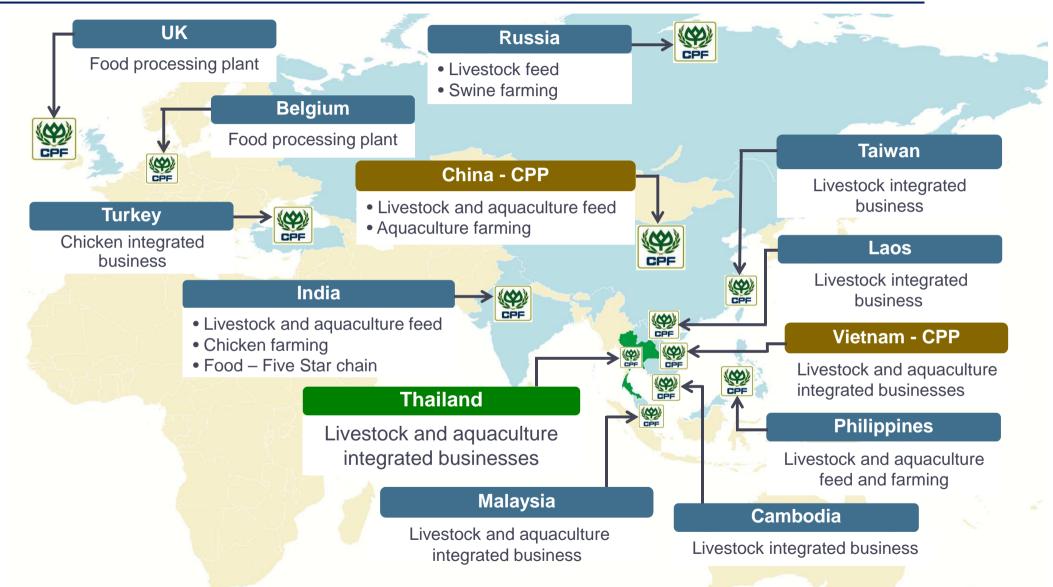

# **CPF Leading Footprints**

- Operations and investment in 13 countries catered to > 3 billion population
- Export to more than 40 countries across 5 continents with 17 representative offices