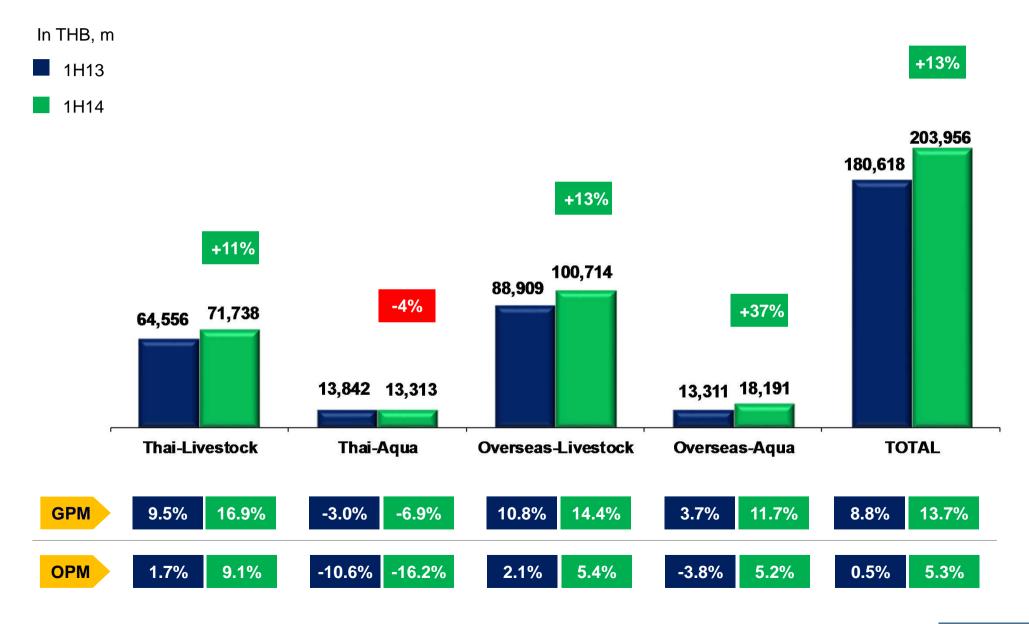

## 1H2014: Sales & Gross Profit Margin by Business

**Kitchen of The World** 

### **1H2014: Consolidated Sales Structure by Business**

| Sales Breakdown |          |         |          |         |        |             |         |         |         |         |  |  |
|-----------------|----------|---------|----------|---------|--------|-------------|---------|---------|---------|---------|--|--|
|                 |          | L       | ivestock |         | Ac     | qualculture |         | Total   |         |         |  |  |
|                 |          | 1H13    | 1H14     | %Change | 1H13   | 1H14        | %Change | 1H13    | 1H14    | %Change |  |  |
| Thailand        |          | 64,556  | 71,738   | 11%     | 13,842 | 13,313      | -4%     | 78,398  | 85,051  | 8%      |  |  |
|                 | Domestic | 56,526  | 62,402   | 10%     | 8,149  | 10,320      | 27%     | 64,675  | 72,722  | 12%     |  |  |
|                 | Export   | 8,030   | 9,336    | 16%     | 5,693  | 2,993       | -47%    | 13,723  | 12,329  | -10%    |  |  |
| China           |          | 45,343  | 47,473   | 5%      | 3,676  | 4,433       | 21%     | 49,019  | 51,906  | 6%      |  |  |
| Vietnam         |          | 20,627  | 26,187   | 27%     | 3,952  | 5,859       | 48%     | 24,579  | 32,046  | 30%     |  |  |
| Others          |          | 22,939  | 27,054   | 18%     | 5,683  | 7,899       | 39%     | 28,622  | 34,954  | 22%     |  |  |
| Total           |          | 153,465 | 172,452  | 12%     | 27,153 | 31,504      | 16%     | 180,618 | 203,956 | 13%     |  |  |