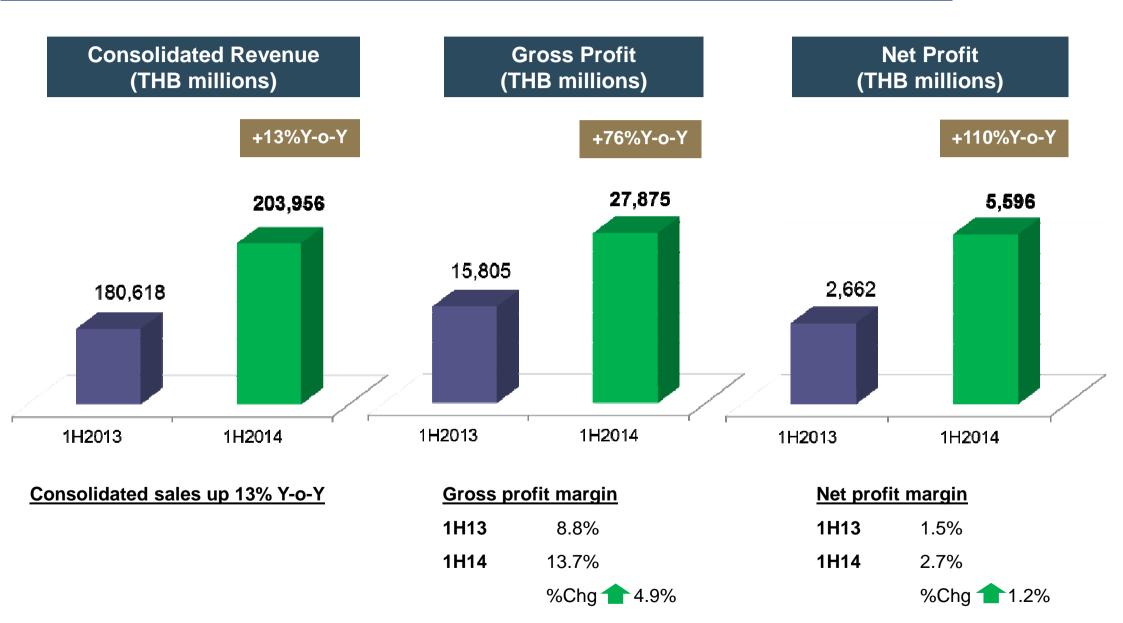

# **1H2014 Results Highlights**

# **1H2014: Consolidated Income Statement Highlight**

|         | Quarter 1                                                                      |                                                                                                                                           |                                                                                                                                                                                                                                       | Quarter 2                                                                                                                                                                                                                                                                                       |                                                                                                                                                                                                                                                                                                                                                                                                     | 6 Months                                                                                                                                                                                                                                                                                                                                                                                                                                                                   |                                                                                                                                                                                                                                                                                                                                                                                                                                                                                                                                                            |                                                                                                                                                                                                                                                                                                                                                                                                                                                                                                                                                                                                                                                                   |  |
|---------|--------------------------------------------------------------------------------|-------------------------------------------------------------------------------------------------------------------------------------------|---------------------------------------------------------------------------------------------------------------------------------------------------------------------------------------------------------------------------------------|-------------------------------------------------------------------------------------------------------------------------------------------------------------------------------------------------------------------------------------------------------------------------------------------------|-----------------------------------------------------------------------------------------------------------------------------------------------------------------------------------------------------------------------------------------------------------------------------------------------------------------------------------------------------------------------------------------------------|----------------------------------------------------------------------------------------------------------------------------------------------------------------------------------------------------------------------------------------------------------------------------------------------------------------------------------------------------------------------------------------------------------------------------------------------------------------------------|------------------------------------------------------------------------------------------------------------------------------------------------------------------------------------------------------------------------------------------------------------------------------------------------------------------------------------------------------------------------------------------------------------------------------------------------------------------------------------------------------------------------------------------------------------|-------------------------------------------------------------------------------------------------------------------------------------------------------------------------------------------------------------------------------------------------------------------------------------------------------------------------------------------------------------------------------------------------------------------------------------------------------------------------------------------------------------------------------------------------------------------------------------------------------------------------------------------------------------------|--|
| 2013    | 2014                                                                           | %Change                                                                                                                                   | 2013                                                                                                                                                                                                                                  | 2014                                                                                                                                                                                                                                                                                            | %Change                                                                                                                                                                                                                                                                                                                                                                                             | 2013                                                                                                                                                                                                                                                                                                                                                                                                                                                                       | 2014                                                                                                                                                                                                                                                                                                                                                                                                                                                                                                                                                       | %Change                                                                                                                                                                                                                                                                                                                                                                                                                                                                                                                                                                                                                                                           |  |
| 87,424  | 98,122                                                                         | 12%                                                                                                                                       | 93,194                                                                                                                                                                                                                                | 105,834                                                                                                                                                                                                                                                                                         | 14%                                                                                                                                                                                                                                                                                                                                                                                                 | 180,618                                                                                                                                                                                                                                                                                                                                                                                                                                                                    | 203,956                                                                                                                                                                                                                                                                                                                                                                                                                                                                                                                                                    | 13%                                                                                                                                                                                                                                                                                                                                                                                                                                                                                                                                                                                                                                                               |  |
| 9.0%    | 13.4%                                                                          |                                                                                                                                           | 8.5%                                                                                                                                                                                                                                  | 14.0%                                                                                                                                                                                                                                                                                           |                                                                                                                                                                                                                                                                                                                                                                                                     | 8.8%                                                                                                                                                                                                                                                                                                                                                                                                                                                                       | 13.7%                                                                                                                                                                                                                                                                                                                                                                                                                                                                                                                                                      |                                                                                                                                                                                                                                                                                                                                                                                                                                                                                                                                                                                                                                                                   |  |
| 1,743   | 6,414                                                                          | 268%                                                                                                                                      | 1,830                                                                                                                                                                                                                                 | 7,817                                                                                                                                                                                                                                                                                           | 327%                                                                                                                                                                                                                                                                                                                                                                                                | 3,573                                                                                                                                                                                                                                                                                                                                                                                                                                                                      | 14,231                                                                                                                                                                                                                                                                                                                                                                                                                                                                                                                                                     | 298%                                                                                                                                                                                                                                                                                                                                                                                                                                                                                                                                                                                                                                                              |  |
| 2.0%    | 6.5%                                                                           |                                                                                                                                           | 2.0%                                                                                                                                                                                                                                  | 7.4%                                                                                                                                                                                                                                                                                            |                                                                                                                                                                                                                                                                                                                                                                                                     | 2.0%                                                                                                                                                                                                                                                                                                                                                                                                                                                                       | 7.0%                                                                                                                                                                                                                                                                                                                                                                                                                                                                                                                                                       |                                                                                                                                                                                                                                                                                                                                                                                                                                                                                                                                                                                                                                                                   |  |
| (213)   | 3,949                                                                          | 1,954%                                                                                                                                    | (212)                                                                                                                                                                                                                                 | 5,365                                                                                                                                                                                                                                                                                           | 2,631%                                                                                                                                                                                                                                                                                                                                                                                              | (425)                                                                                                                                                                                                                                                                                                                                                                                                                                                                      | 9,314                                                                                                                                                                                                                                                                                                                                                                                                                                                                                                                                                      | 2,292%                                                                                                                                                                                                                                                                                                                                                                                                                                                                                                                                                                                                                                                            |  |
| -0.2%   | 4.0%                                                                           |                                                                                                                                           | -0.2%                                                                                                                                                                                                                                 | 5.1%                                                                                                                                                                                                                                                                                            |                                                                                                                                                                                                                                                                                                                                                                                                     | -0.2%                                                                                                                                                                                                                                                                                                                                                                                                                                                                      | 4.6%                                                                                                                                                                                                                                                                                                                                                                                                                                                                                                                                                       |                                                                                                                                                                                                                                                                                                                                                                                                                                                                                                                                                                                                                                                                   |  |
| 1,398   | 1,369                                                                          | -2%                                                                                                                                       | 1,197                                                                                                                                                                                                                                 | 1,265                                                                                                                                                                                                                                                                                           | 6%                                                                                                                                                                                                                                                                                                                                                                                                  | 2,595                                                                                                                                                                                                                                                                                                                                                                                                                                                                      | 2,634                                                                                                                                                                                                                                                                                                                                                                                                                                                                                                                                                      | 2%                                                                                                                                                                                                                                                                                                                                                                                                                                                                                                                                                                                                                                                                |  |
| (1,600) | (2,332)                                                                        | 46%                                                                                                                                       | (2,302)                                                                                                                                                                                                                               | (1,803)                                                                                                                                                                                                                                                                                         | -22%                                                                                                                                                                                                                                                                                                                                                                                                | (3,902)                                                                                                                                                                                                                                                                                                                                                                                                                                                                    | (4,135)                                                                                                                                                                                                                                                                                                                                                                                                                                                                                                                                                    | 2%                                                                                                                                                                                                                                                                                                                                                                                                                                                                                                                                                                                                                                                                |  |
| (281)   | (792)                                                                          | 182%                                                                                                                                      | 154                                                                                                                                                                                                                                   | (1,174)                                                                                                                                                                                                                                                                                         | 862%                                                                                                                                                                                                                                                                                                                                                                                                | (127)                                                                                                                                                                                                                                                                                                                                                                                                                                                                      | (1,966)                                                                                                                                                                                                                                                                                                                                                                                                                                                                                                                                                    | 1,448%                                                                                                                                                                                                                                                                                                                                                                                                                                                                                                                                                                                                                                                            |  |
| 1,026   | 2,050                                                                          | 100%                                                                                                                                      | 1,636                                                                                                                                                                                                                                 | 3,546                                                                                                                                                                                                                                                                                           | 117%                                                                                                                                                                                                                                                                                                                                                                                                | 2,662                                                                                                                                                                                                                                                                                                                                                                                                                                                                      | 5,596                                                                                                                                                                                                                                                                                                                                                                                                                                                                                                                                                      | 110%                                                                                                                                                                                                                                                                                                                                                                                                                                                                                                                                                                                                                                                              |  |
|         | 87,424<br>9.0%<br>1,743<br>2.0%<br>(213)<br>-0.2%<br>1,398<br>(1,600)<br>(281) | 2013 2014   87,424 98,122   9.0% 13.4%   1,743 6,414   2.0% 6.5%   (213) 3,949   -0.2% 4.0%   1,398 1,369   (1,600) (2,332)   (281) (792) | 2013   2014   %Change     87,424   98,122   12%     9.0%   13.4%      1,743   6,414   268%     2.0%   6.5%      (213)   3,949   1,954%     -0.2%   4.0%      1,398   1,369   -2%     (1,600)   (2,332)   46%     (281)   (792)   182% | 2013   2014   %Change   2013     87,424   98,122   12%   93,194     9.0%   13.4%   8.5%     1,743   6,414   268%   1,830     2.0%   6.5%   2.0%   2.0%     (213)   3,949   1,954%   (212)     -0.2%   4.0%   -0.2%   1,197     (1,600)   (2,332)   46%   (2,302)     (281)   (792)   182%   154 | 2013   2014   %Change   2013   2014     87,424   98,122   12%   93,194   105,834     9.0%   13.4%   8.5%   14.0%     1,743   6,414   268%   1,830   7,817     2.0%   6.5%   2.0%   7.4%     (213)   3,949   1,954%   (212)   5,365     -0.2%   4.0%   -0.2%   5.1%     1,398   1,369   -2%   1,197   1,265     (1,600)   (2,332)   46%   (2,302)   (1,803)     (281)   (792)   182%   154   (1,174) | 2013   2014   %Change   2013   2014   %Change     87,424   98,122   12%   93,194   105,834   14%     9.0%   13.4%   8.5%   14.0%   1     1,743   6,414   268%   1,830   7,817   327%     2.0%   6.5%   2.0%   7.4%   1   1     (213)   3,949   1,954%   (212)   5,365   2,631%     -0.2%   4.0%   -0.2%   5.1%   1   1     1,398   1,369   -2%   1,197   1,265   6%     (1,600)   (2,332)   46%   (2,302)   (1,803)   -22%     (281)   (792)   182%   154   (1,174)   862% | 2013   2014   %Change   2013   2014   %Change   2013     87,424   98,122   12%   93,194   105,834   14%   180,618     9.0%   13.4%    8.5%   14.0%   8.8%     1,743   6,414   268%   1,830   7,817   327%   3,573     2.0%   6.5%   2.0%   7.4%   2.0%   2.0%     (213)   3,949   1,954%   (212)   5,365   2,631%   (425)     .0.2%   4.0%   -   -0.2%   5.1%   -0.2%   .02%     1,398   1,369   -2%   1,197   1,265   6%   2,595     (1,600)   (2,332)   46%   (2,302)   (1,803)   -22%   (3,902)     (281)   (792)   182%   154   (1,174)   862%   (127) | 2013   2014   %Change   2013   2014     87,424   98,122   12%   93,194   105,834   14%   180,618   203,956     9.0%   13.4%    8.5%   14.0%   8.8%   13.7%     1,743   6,414   268%   1,830   7,817   327%   3,573   14,231     2.0%   6.5%    2.0%   7.4%   2.0%   7.0%     (213)   3,949   1,954%   (212)   5,365   2,631%   (425)   9,314     -0.2%   4.0%    -0.2%   5.1%    -0.2%   4.6%     1,398   1,369   -2%   1,197   1,265   6%   2,595   2,634     (1,600)   (2,332)   46%   (2,302)   (1,803)   -22% |  |