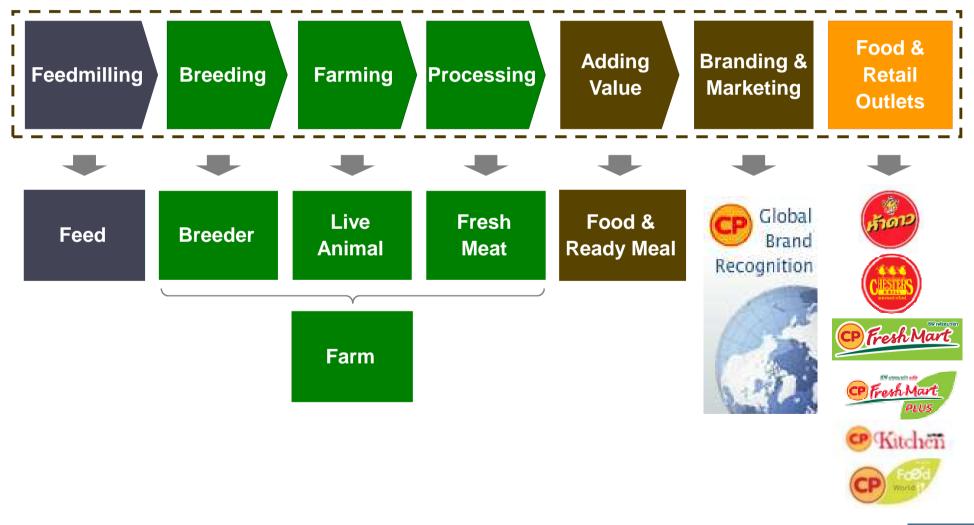

# **Vertically Integrated Business Model**

CPF

Integrated operating platform for safety & quality control Livestock (Broiler, Layer, Swine, Duck) and aquaculture (Shrimp & Fish)