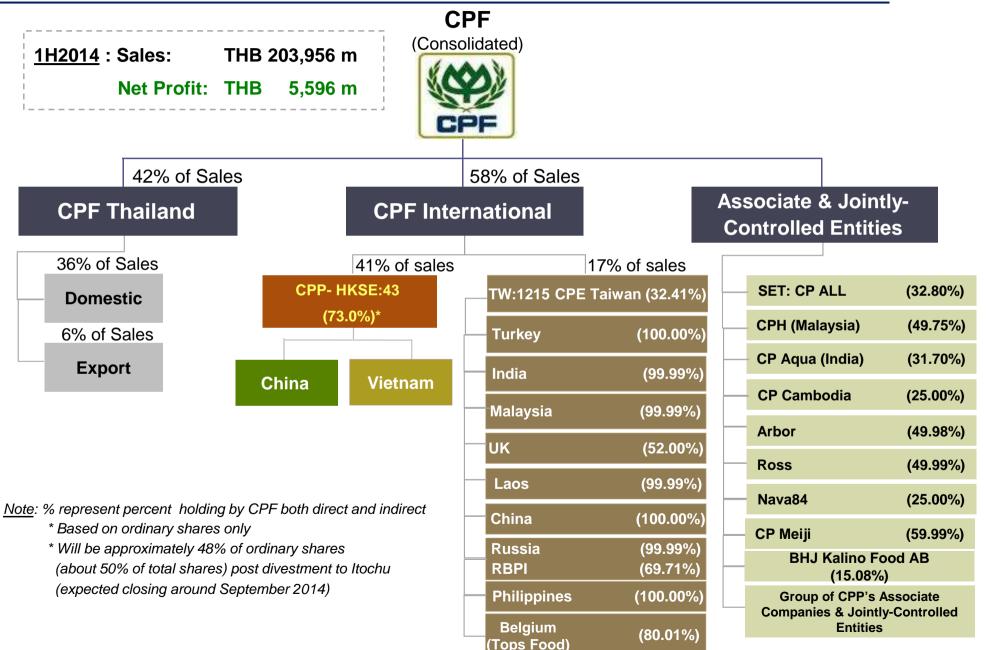

# **CPF Investment Highlights**

- A leading global vertically integrated agro-industrial and food company
- Well-diversified portfolio with export to 40 countries and operations in 13 countries catered to
  - 3 billion population
- Capturing strong growth opportunity in emerging markets
- Building key presence in developed markets and diversifying business line
- Financial flexibility
- Stakeholders priorities

# **1H2014: Consolidated Sales Structure**

| Sales Breakdown |         |            |         |             |          |  |  |  |  |  |  |
|-----------------|---------|------------|---------|-------------|----------|--|--|--|--|--|--|
|                 | 1H13    | % to Sales | 1H14    | % to Sales  | % Change |  |  |  |  |  |  |
| Thailand        | 78,398  | 43%        | 85,051  | <b>42</b> % | 8%       |  |  |  |  |  |  |
| Domestic        | 64,675  | 37%        | 72,722  | 36%         | 12%      |  |  |  |  |  |  |
| Export          | 13,723  | 8%         | 12,329  | 6%          | -10%     |  |  |  |  |  |  |
| China           | 49,019  | 27%        | 51,906  | 25%         | 6%       |  |  |  |  |  |  |
| Vietnam         | 24,579  | 14%        | 32,046  | 16%         | 30%      |  |  |  |  |  |  |
| Others          | 28,622  | 16%        | 34,953  | 17%         | 22%      |  |  |  |  |  |  |
| Total           | 180,618 | 100%       | 203,956 | 100%        | 13%      |  |  |  |  |  |  |