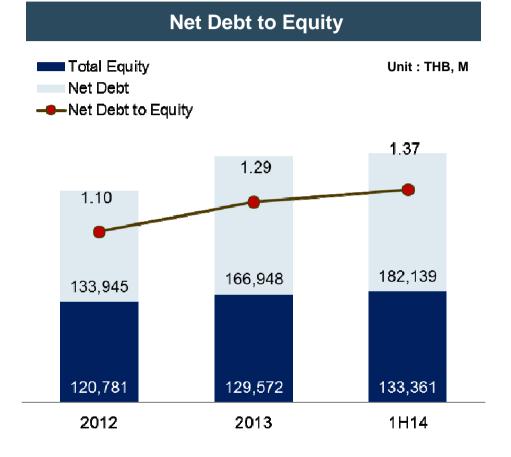

#### **Financial Status**

Remark : Net Debt = Interest Bearing Debt - Cash and Cash Equivalents