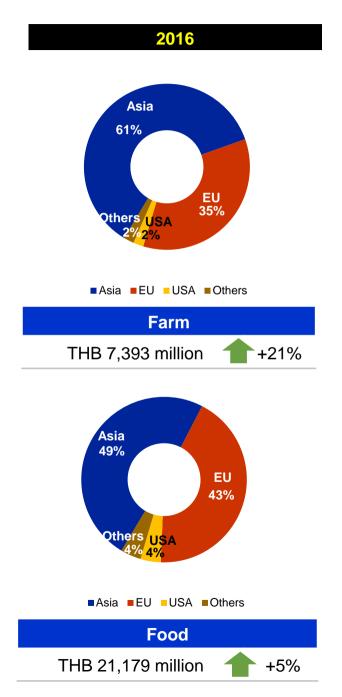

|
| Total                   |                              |    |                        |              | 314,852                   |





#### **Growth Target**

■ Expected sales growth of approximately 5-8 %

#### **Key Drivers & Focus**

- Easing oversupply of swine in Vietnam
- Focusing on efficiency improvement
- Expanding of international operations

#### **Key Challenges**

- Oversupply of swine in Vietnam and Thailand continuing from 2017 to 1Q18
- Rising raw material costs
- Foreign exchange volatility
- Increasing interest rates

#### **Investment**

Capex of approximately THB 25 billion (excluding M&A)

Appendix A: Highlights: 3Yr Historical Results



## **Gross Profit Margin & Operating Profit Margin**

Page 20











## **Thailand Operations – Export Destination**









# **Consolidated Income Statement Highlight**

|                               |         |          | Full Year |          |          |
|-------------------------------|---------|----------|-----------|----------|----------|
|                               | 2015    | 2016     | % Change  | 2017     | % Change |
| Net sales                     | 421,355 | 464,465  | 10%       | 501,507  | 8%       |
| Gross Profit Margin (%)       | 13.8%   | 15.6%    |           | 12.0%    |          |
| EBITDA                        | 31,809  | 48,464   | 52%       | 32,420   | -33%     |
| EBIT                          | 15,963  | 29,956   | 88%       | 11,172   | -63%     |
| Share in Profit of Associates | 5,221   | 6,512    | 25%       | 7,983    | 23%      |
| Financial Costs               |