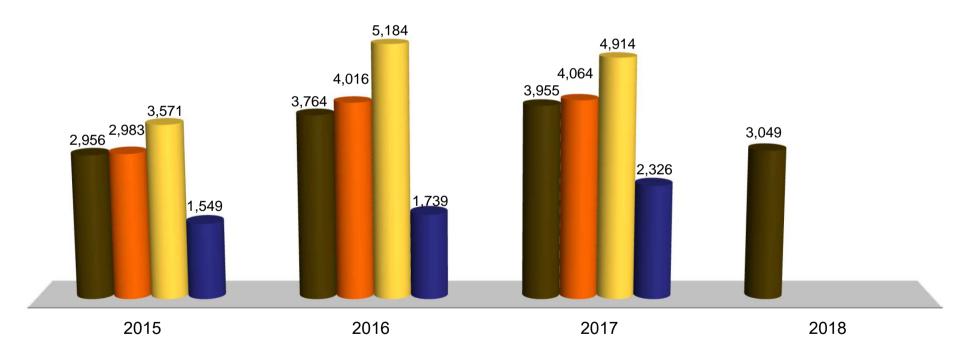

## **1Q18: Consolidated Sales Structure by Business**

Page 13

|                  | Sales Breakdown |           |         |             |        |         |         |         |         |  |
|------------------|-----------------|-----------|---------|-------------|--------|---------|---------|---------|---------|--|
|                  |                 | Livestock |         | Aquaculture |        |         | Total   |         |         |  |
|                  | 1Q17            | 1Q18      | %Change | 1Q17        | 1Q18   | %Change | 1Q17    | 1Q18    | %Change |  |
| Thailand         | 35,967          | 34,954    | -3%     | 6,998       | 6,420  | -8%     | 42,965  | 41,374  | -4%     |  |
| Domestic         | 30,587          | 29,603    | -3%     | 5,770       | 5,316  | -8%     | 36,357  | 34,919  | -4%     |  |
| Export           | 5,380           | 5,351     | -1%     | 1,228       | 1,104  | -10%    | 6,608   | 6,455   | -2%     |  |
| China            | 27,337          | 31,331    | 15%     | 801         | 1,018  | 27%     | 28,138  | 32,349  | 15%     |  |
| Vietnam          | 15,173          | 12,109    | -20%    | 1,951       | 2,565  | 31%     | 17,124  | 14,674  | -14%    |  |
| Others           | 27,010          | 27,658    | 2%      | 4,380       | 4,461  | 2%      | 31,390  | 32,119  | 2%      |  |
| Total            | 105,487         | 106,052   | 1%      | 14,130      | 14,464 | 2%      | 119,617 | 120,516 | 1%      |  |
|                  |                 | _         |         |             | _      |         |         |         | '       |  |
| % of Total Sales | 88%             | 88%       |         | 12%         | 12%    |         | 100%    | 100%    |         |  |