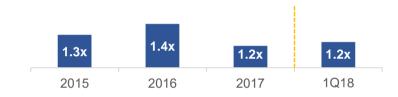

12.0%    |       |
| 48,464   | 32,420   | -33%  |
| 10.4%    | 6.5%     |       |
| 29,956   | 11,172   | -63%  |
| 6.4%     | 2.2%     |       |
| 6,512    | 7,983    | 23%   |
| (10,601) | (11,743) | 11%   |
| (7,212)  | (251)    | -97%  |
| 14,703   | 15,259   | 4%    |
|          |          |       |
| 1.99     | 1.91     |       |
| 7,388    | 7,720    |       |
| 7,743    | 8,611    |       |
| 0.95     | 0.75     |       |

Note: (1) # of capital shares = No. of the weighted-avg. shares



#### Interest Bearing Debt: THB 301,073 m





| Cost of | 2015  | 2016  | 2017  | 1Q18  |
|---------|-------|-------|-------|-------|
| Debts   | 4.14% | 3.87% | 3.84% | 3.88% |

Bond Rating "A+" with "Stable" Outlook by Tris Rating Co., Ltd

#### **Net Debt to Equity & Net Debt to EBITDA**





#### ■ Net D/EBITDA



Remark : Net Debt = Interest Bearing Debt - Cash and Cash Equivalents

EBITDA = Revenue from Sales of Goods - Cost of Sales of Goods + Other Income - Selling Expense - Administrative Expense - Other Expense + Gain (Loss) from Foreign Exchange + Gain (Loss) on sales of property, plant & equipment

+ Depreciation & Amortization + Depreciation of biological asset

\* LTM EBITDA





|                         | Stock Price<br>(Local Curr.) |    | Market Cap<br>(THB mm) | CPF Holding% | Holding Value<br>(THB mm) |
|-------------------------|------------------------------|----|------------------------|--------------|---------------------------|
|                         |                              | (a | as of Mar 31, 2018     | 3)           |