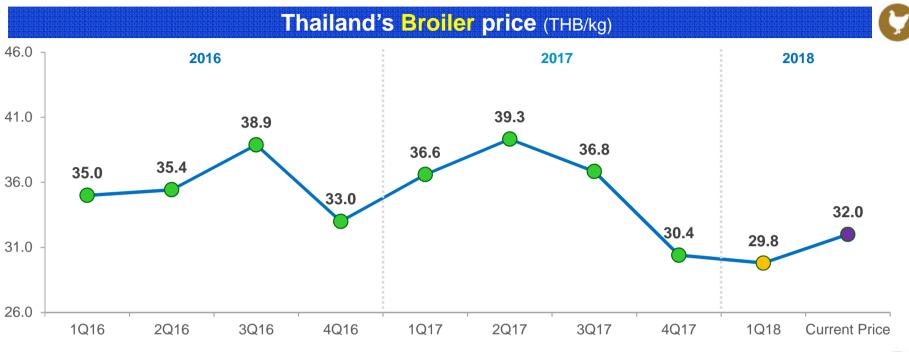

e - Selling Expense - Administrative Expense - Other Expense + Gain (Loss) from Foreign Exchange + Gain (Loss) on sales of property, plant & equipment + Depreciation & Amortization + Depreciation of biological asset

1Q18 : Results Briefing



## Consolidated Net Profit, ROA, and ROE







ROE = Net Income (Exclude Non-Controlling Interest)/Average Total Equity (Exclude Non-Controlling Interest)

<sup>\*</sup> Annualized basis







2Q15: Included gain on fair value adjustment of investments in associates = 236 MB



# **EPS & Dividends per Share**

### **Earnings Per Share**

**Unit: THB Per Share** 



#### **Dividends**

**Unit: THB Per Share** 

Dividend Policy

Semi-annually, not less than 30% of consolidated annual net profit







# **Average Farm Prices – Thailand**



Page 28



|   | Average Price |      |      |  |  |  |  |  |  |
|---|---------------|------|------|--|--|--|--|--|--|
|   | 2016          | 2017 | 2018 |  |  |  |  |  |  |
|   | 35.6          | 35.8 | 29.8 |  |  |  |  |  |  |
| · | % Chg         | +1%  | -17% |  |  |  |  |  |  |



Average Price20162017201866.756.144.8% Chg-16%-20%

Source: CPF



## **Average Farm Prices – Thailand**



Page 29







 Average Price

 2016
 2017
 2018

 170
 175
 172

 % Chg
 +3%
 -2%

Size 70 pieces/kg

Source: CPF



# **Average Raw Material Prices – Thailand**



Page 30



| Average Price |      |      |  |  |  |  |  |
|---------------|------|------|--|--|--|--|--|
| 2016          | 2017 | 2018 |  |  |  |  |  |
| 8.6           | 8.2  | 9.8  |  |  |  |  |  |
| % Chg         | -5%  | +20% |  |  |  |  |  |

|