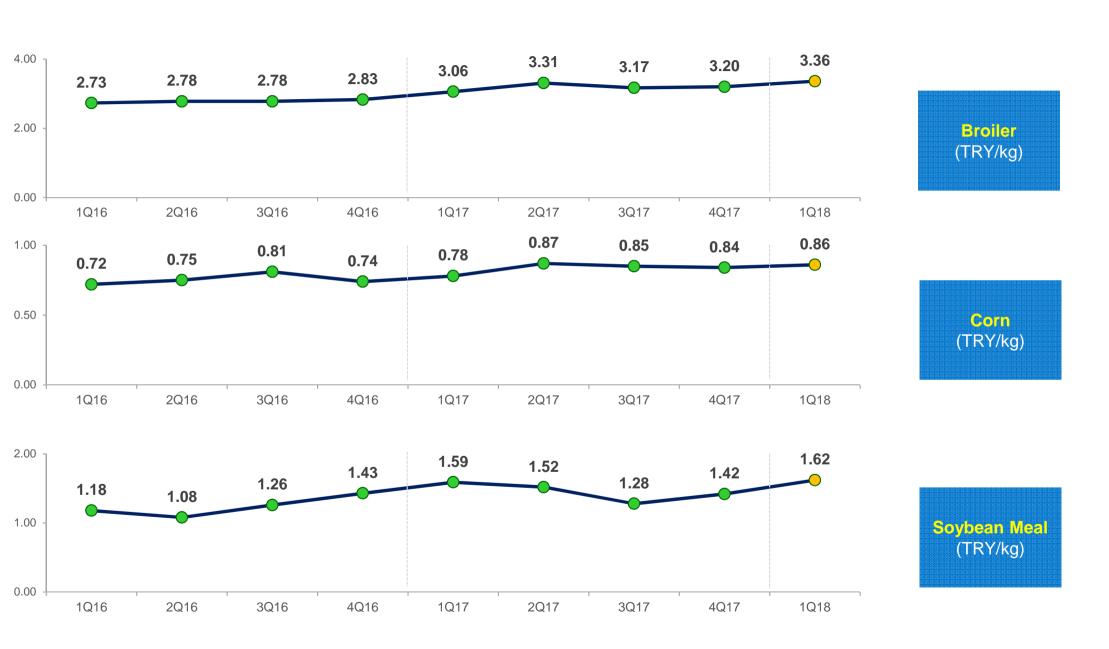

|      |       |               |
| 10.0   |       | 20   | 16     |                       |         | 20                     | 17                |      |       | 2018          |
|        | 1Q16  | 2Q16 | 3Q16   | 4Q16                  | 1Q17    | 2Q17                   | 3Q17              | 4Q17 | 1Q18  | Current Price |

| Average Price |      |      |  |  |
|---------------|------|------|--|--|
| 2016          | 2017 | 2018 |  |  |
| 17.4          | 15.9 | 16.3 |  |  |
| % Chg         | -8%  | +2%  |  |  |



| Average Price |      |      |  |
|---------------|------|------|--|
| 2016          | 2017 | 2018 |  |
| 32.3          | 32.8 | 48.4 |  |
| % Chg         | +1%  | +48% |  |

Source: CPF

## **Vietnam:** Average Market Price and Major Feed Raw Materials

Page 31





Source: CPF

TRY 1 = THB 8.33

Source: CPF

INR 1 = THB 0.49

## India: Average Market Price and Major Feed Raw Materials

Page 33



**Appendix C:** Group of CPP's Associate Companies & Joint Ventures

1Q18 : Results Briefing



## **Group of CPP's Associate Companies & Joint Ventures**

As of December 31, 2017

| No. | Associates Type of Business                   |                                                                  | Direct and Indirect Interest (%) |
|-----|-----------------------------------------------|------------------------------------------------------------------|----------------------------------|
| 1   | Chia Tai (Cixi) Investment Mangement Ltd.     | Provision of Consulting service on economic and trade            | 25.21                            |
| 2   | C