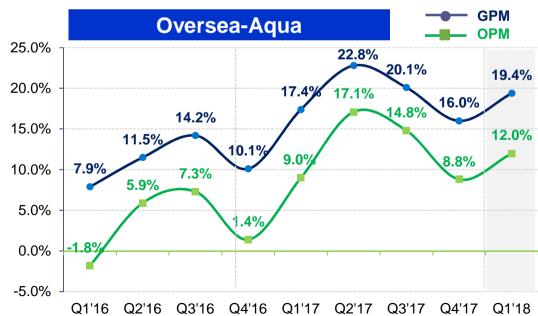

| 50.4%        | 878                       |
| Total                   |                              |    |                        |              | 314,852                   |





#### **Growth Target**

■ Expected sales growth of approximately 5-8 %

#### **Key Drivers & Focus**

- Easing oversupply of swine in Vietnam
- Focusing on efficiency improvement
- Expanding of international operations

#### **Key Challenges**

- Oversupply of swine in Vietnam and Thailand continuing from 2017 to 1Q18
- Rising raw material costs
- Foreign exchange volatility
- Increasing interest rates

#### **Investment**

Capex of approximately THB 25 billion (excluding M&A)

Appendix A: Highlights: 3Yr Historical Results



## **Gross Profit Margin & Operating Profit Margin**

Page 20











## **Thailand Operations – Export Destination**









# **Consolidated Income Statement Highlight**

|                               |         |          | Full Year |          |          |
|-------------------------------|---------|----------|-----------|----------|----------|
|                               | 2015    | 2016     | % Change  | 2017     | % Change |
| Net sales                     | 421,355 | 464,465  | 10%       | 501,507  | 8%       |
| Gross Profit Margin (%)       | 13.8%   | 15.6%    |           | 12.0%    |          |
| EBITDA                        | 31,809  | 48,464   | 52%       | 32,420   | -33%     |
| EBIT                          | 15,963  | 29,956   | 88%       | 11,172   | -63%     |
| Share in Profit of Associates | 5,221   | 6,512    | 25%       | 7,