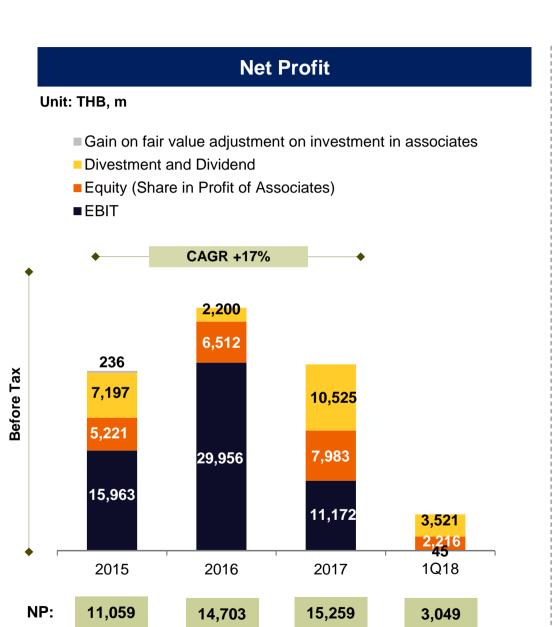

### **Profitability**

- Gross profit decreased from THB 15,180m in 1Q17 to THB 11,352m in 1Q18, due to lower swine and chicken prices in Thailand and lower swine prices in Vietnam
- **EBITDA** decreased by 36% y-o-y to THB **5,496**m in 1Q18
- Net profit decreased by 23% y-o-y to THB 3,049m in 1Q18