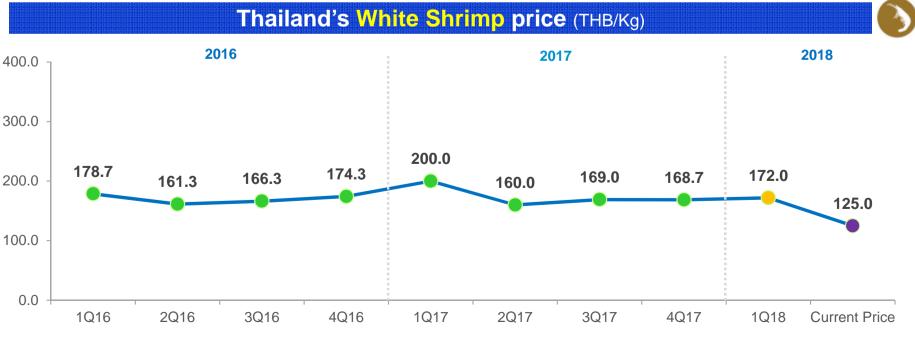

st)

<sup>\*</sup> Annualized basis







2Q15: Included gain on fair value adjustment of investments in associates = 236 MB



# **EPS & Dividends per Share**

### **Earnings Per Share**

**Unit: THB Per Share** 



#### **Dividends**

**Unit: THB Per Share** 

Dividend Policy

Semi-annually, not less than 30% of consolidated annual net profit







# **Average Farm Prices – Thailand**



Page 28



|   | Average Price |      |      |  |  |  |  |  |  |
|---|---------------|------|------|--|--|--|--|--|--|
|   | 2016          | 2017 | 2018 |  |  |  |  |  |  |
|   | 35.6          | 35.8 | 29.8 |  |  |  |  |  |  |
| · | % Chg         | +1%  | -17% |  |  |  |  |  |  |



Average Price20162017201866.756.144.8% Chg-16%-20%

Source: CPF



## **Average Farm Prices – Thailand**



Page 29







 Average Price

 2016
 2017
 2018

 170
 175
 172

 % Chg
 +3%
 -2%

Size 70 pieces/kg

Source: CPF



# **Average Raw Material Prices – Thailand**



Page 30



| Average Price |      |      |  |  |  |  |  |
|---------------|------|------|--|--|--|--|--|
| 2016          | 2017 | 2018 |  |  |  |  |  |
| 8.6           | 8.2  | 9.8  |  |  |  |  |  |
| % Chg         | -5%  | +20% |  |  |  |  |  |

|        | 10(10 | 2010 | 30(10  | 4010                  | 10(17   | 20(17                  | 30(17             | 4017 | 10/10 | Current Frice |
|--------|-------|------|--------|-----------------------|---------|------------------------|-------------------|------|-------|---------------|
|        |       |      | Thaila | ınd's <mark>So</mark> | ybean N | <mark>leal</mark> pric | <b>e</b> (THB/kg