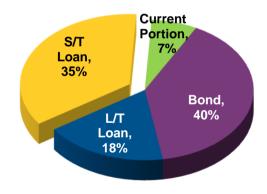

#### **Latest Activities**

**Financing Activities** 

THB 12,000 m

Debenture

(@ Approx. 3.39%)

**Exchange of Exchangeable Bonds "EBs"** 

- Cancellation of USD 131,600,000
- EBs outstanding is USD 168,400,000