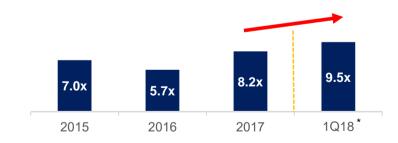

8,464   | 32,420   | -33%  |
| 10.4%    | 6.5%     |       |
| 29,956   | 11,172   | -63%  |
| 6.4%     | 2.2%     |       |
| 6,512    | 7,983    | 23%   |
| (10,601) | (11,743) | 11%   |
| (7,212)  | (251)    | -97%  |
| 14,703   | 15,259   | 4%    |
|          |          |       |
| 1.99     | 1.91     |       |
| 7,388    | 7,720    |       |
| 7,743    | 8,611    |       |
| 0.95     | 0.75     |       |

Note: (1) # of capital shares = No. of the weighted-avg. shares



#### Interest Bearing Debt: THB 301,073 m





| Cost of | 2015  | 2016  | 2017  | 1Q18  |
|---------|-------|-------|-------|-------|
| Debts   | 4.14% | 3.87% | 3.84% | 3.88% |

Bond Rating "A+" with "Stable" Outlook by Tris Rating Co., Ltd

#### **Net Debt to Equity & Net Debt to EBITDA**





#### ■ Net D/EBITDA



Remark : Net Debt = Interest Bearing Debt - Cash and Cash Equivalents

EBITDA = Revenue from Sales of Goods - Cost of Sales of Goods + Other Income - Selling Expense - Administrative Expense - Other Expense + Gain (Loss) from Foreign Exchange + Gain (Loss) on sales of property, plant & equipment

+ Depreciation & Amortization + Depreciation of biological asset

\* LTM EBITDA





|                         | Stock Price<br>(Local Curr.) |    | Market Cap<br>(THB mm) | CPF Holding% | Holding Value<br>(THB mm) |
|-------------------------|------------------------------|----|------------------------|--------------|---------------------------|
|                         |                              | (a | as of Mar 31, 2018     | 3)           |                           |
| CPALL<br>(SET:CPA