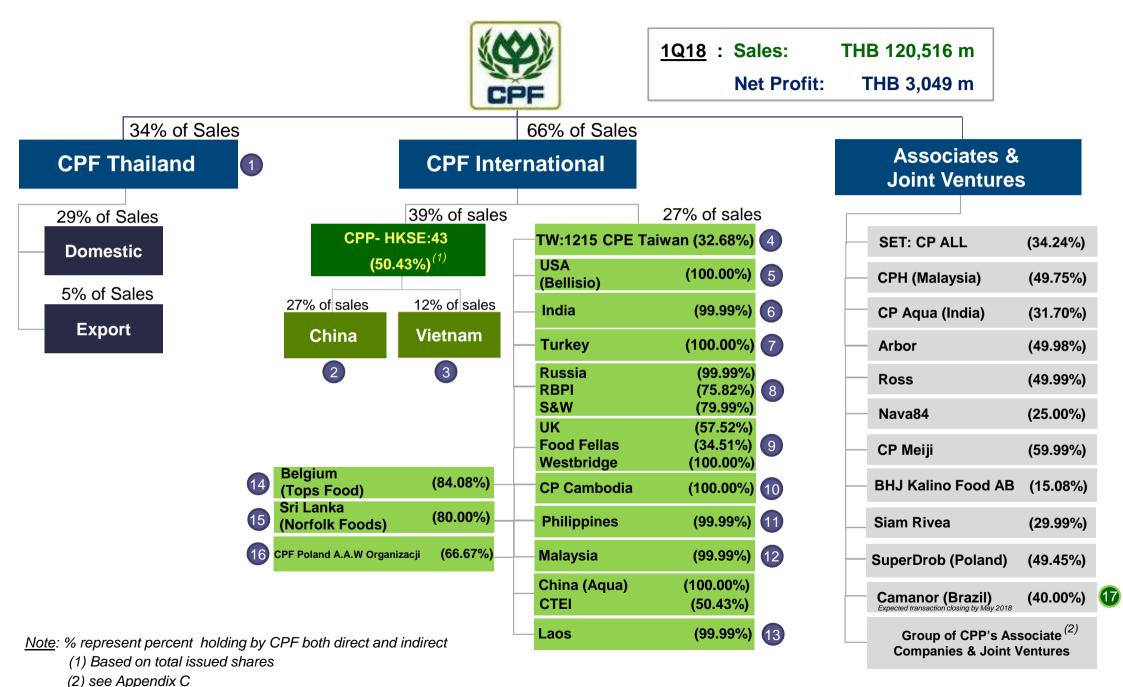

## CPF Operational Structure (As of March 31, 2018)

1. Fully integrated business model

2. Globalization by establishing a proper business model suitable for each strategic market

3. Value-added business by expanding portfolio towards innovative products and services to serve rising demands