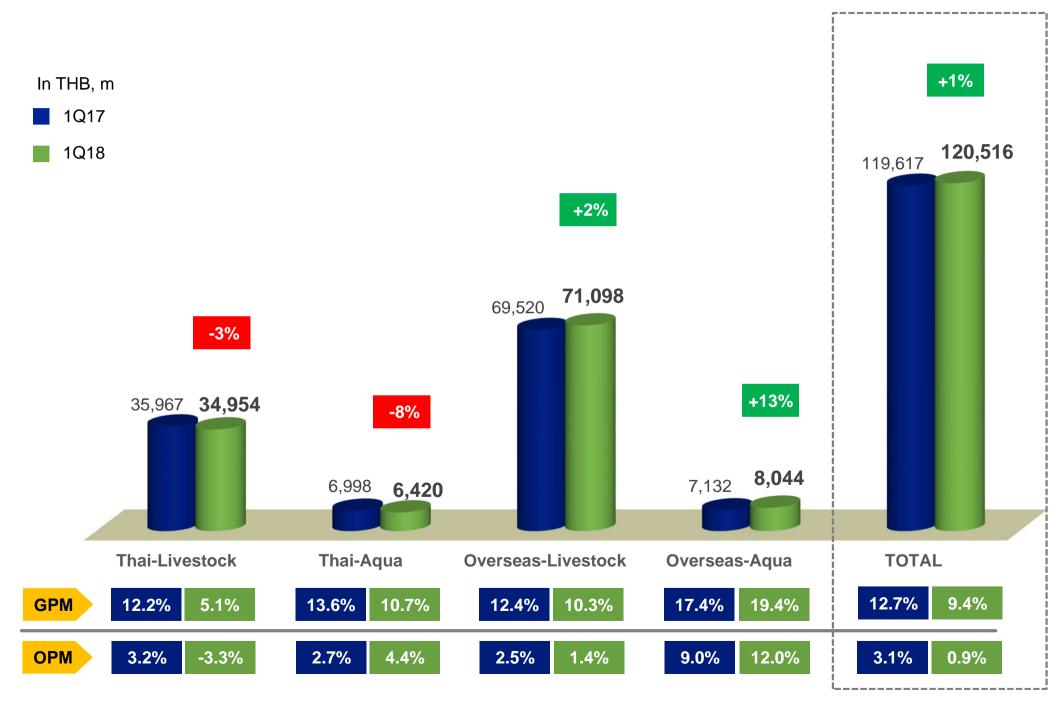

# 1Q18: Sales & Profit Margin by Business

## **1Q18: Consolidated Sales Structure by Business**

Page 13

|                  | Sales Breakdown |           |         |             |        |         |         |         |         |  |
|------------------|-----------------|-----------|---------|-------------|--------|---------|---------|---------|---------|--|
|                  |                 | Livestock |         | Aquaculture |        |         | Total   |         |         |  |
|                  | 1Q17            | 1Q18      | %Change | 1Q17        | 1Q18   | %Change | 1Q17    | 1Q18    | %Change |  |
| Thailand         | 35,967          | 34,954    | -3%     | 6,998       | 6,420  | -8%     | 42,965  | 41,374  | -4%     |  |
| Domestic         | 30,587          | 29,603    | -3%     | 5,770       | 5,316  | -8%     | 36,357  | 34,919  | -4%     |  |
| Export           | 5,380           | 5,351     | -1%     | 1,228       | 1,104  | -10%    | 6,608   | 6,455   | -2%     |  |
| China            | 27,337          | 31,331    | 15%     | 801         | 1,018  | 27%     | 28,138  | 32,349  | 15%     |  |
| Vietnam          | 15,173          | 12,109    | -20%    | 1,951       | 2,565  | 31%     | 17,124  | 14,674  | -14%    |  |
| Others           | 27,010          | 27,658    | 2%      | 4,380       | 4,461  | 2%      | 31,390  | 32,119  | 2%      |  |
| Total            | 105,487         | 106,052   | 1%      | 14,130      | 14,464 | 2%      | 119,617 | 120,516 | 1%      |  |
|                  |                 | _         |         |             | _      |         |         |         | '       |  |
| % of Total Sales | 88%             | 88%       |         | 12%         | 12%    |         | 100%    | 100%    |         |  |