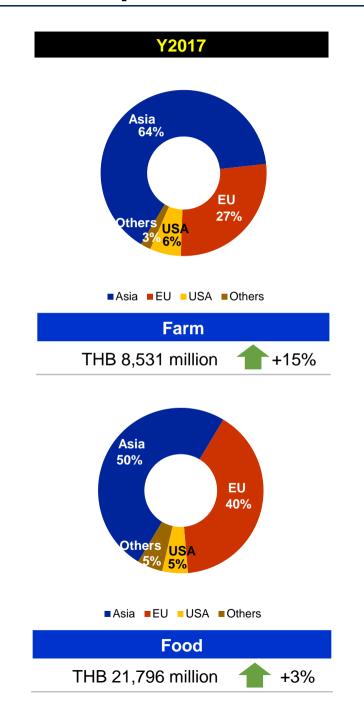

|
| Total                   |                              |    |                        |              | 314,852                   |





#### **Growth Target**

■ Expected sales growth of approximately 5-8 %

#### **Key Drivers & Focus**

- Easing oversupply of swine in Vietnam
- Focusing on efficiency improvement
- Expanding of international operations

#### **Key Challenges**

- Oversupply of swine in Vietnam and Thailand continuing from 2017 to 1Q18
- Rising raw material costs
- Foreign exchange volatility
- Increasing interest rates

#### **Investment**

Capex of approximately THB 25 billion (excluding M&A)

Appendix A: Highlights: 3Yr Historical Results



## **Gross Profit Margin & Operating Profit Margin**

Page 20











## **Thailand Operations – Export Destination**









# **Consolidated Income Statement Highlight**

|                               |         |          | Full Year |          |          |
|-------------------------------|---------|----------|-----------|----------|----------|
|                               | 2015    | 2016     | % Change  | 2017     | % Change |
| Net sales                     | 421,355 | 464,465  | 10%       | 501,507  | 8%       |
| Gross Profit Margin (%)       | 13.8%   | 15.6%    |           | 12.0%    |          |
| EBITDA                        | 31,809  | 48,464   | 52%       | 32,420   | -33%     |
| EBIT                          | 15,963  | 29,956   | 88%       | 11,172   | -63%     |
| Share in Profit of Associates | 5,221   | 6,512    | 25%       | 7,983    | 23%      |
| Financial Costs               | (