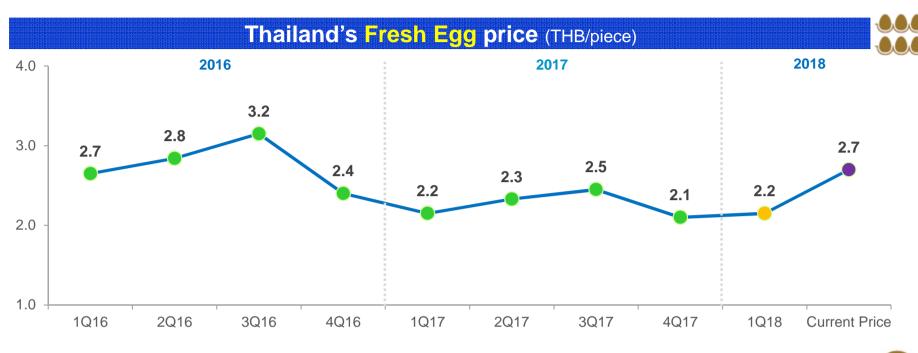

terest)

<sup>\*</sup> Annualized basis







2Q15: Included gain on fair value adjustment of investments in associates = 236 MB



# **EPS & Dividends per Share**

### **Earnings Per Share**

**Unit: THB Per Share** 



#### **Dividends**

**Unit: THB Per Share** 

Dividend Policy

Semi-annually, not less than 30% of consolidated annual net profit







# **Average Farm Prices – Thailand**



Page 28



|   | Average Price |      |      |  |  |  |  |  |  |
|---|---------------|------|------|--|--|--|--|--|--|
|   | 2016          | 2017 | 2018 |  |  |  |  |  |  |
|   | 35.6          | 35.8 | 29.8 |  |  |  |  |  |  |
| · | % Chg         | +1%  | -17% |  |  |  |  |  |  |



Average Price20162017201866.756.144.8% Chg-16%-20%

Source: CPF



## **Average Farm Prices – Thailand**



Page 29







 Average Price

 2016
 2017
 2018

 170
 175
 172

 % Chg
 +3%
 -2%

Size 70 pieces/kg

Source: CPF



# **Average Raw Material Prices – Thailand**



Page 30



| Average Price |      |      |  |  |  |  |  |
|---------------|------|------|--|--|--|--|--|
| 2016          | 2017 | 2018 |  |  |  |  |  |
| 8.6           | 8.2  | 9.8  |  |  |  |  |  |
| % Chg         | -5%  | +20% |  |  |  |  |  |

|        | 10(10 | 2010 | 30(10  | 4010                  | 10(17   | 20(17                  | 30(17             | 4017 | 10/10 | Current Frice |
|--------|-------|------|--------|-----------------------|---------|------------------------|-------------------|------|-------|---------------|
|        |       |      | Thaila | ınd's <mark>So</mark> | ybean N | <mark>leal</mark> pric | <b>e</b> (TH