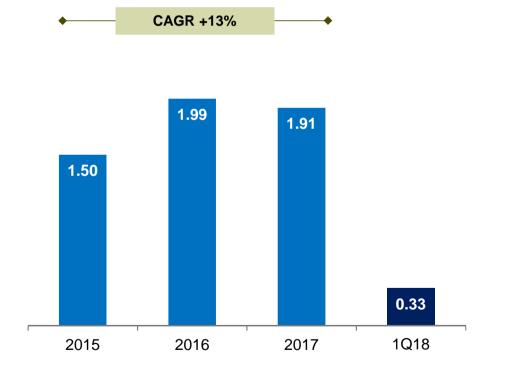

### **Profitability**

- Gross profit decreased from THB 15,180m in 1Q17 to THB 11,352m in 1Q18, due to lower swine and chicken prices in Thailand and lower swine prices in Vietnam
- **EBITDA** decreased by 36% y-o-y to THB **5,496**m in 1Q18
- Net profit decreased by 23% y-o-y to THB 3,049m in 1Q18