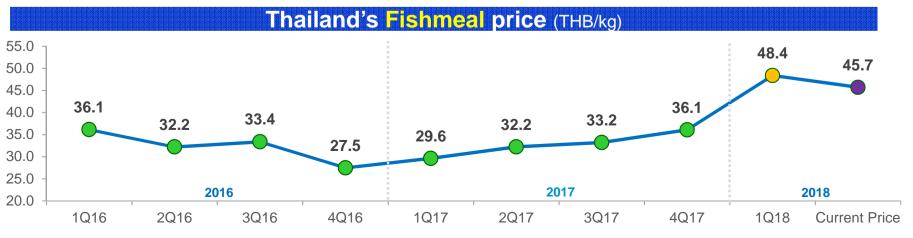

|       |               |
| 20.0 - | 16.9  | 17.5 | 18.1   | 17.0                  | 16.8    | 16.1                   | 15.4              | 15.5 | 16.3  | 15.8          |
| 15.0 - |       |      |        |                       |         |                        |                   |      |       |               |
| 10.0   |       | 20   | 16     |                       |         | 20                     | 17                |      |       | 2018          |
|        | 1Q16  | 2Q16 | 3Q16   | 4Q16                  | 1Q17    | 2Q17                   | 3Q17              | 4Q17 | 1Q18  | Current Price |

| Average Price |      |      |  |  |
|---------------|------|------|--|--|
| 2016          | 2017 | 2018 |  |  |
| 17.4          | 15.9 | 16.3 |  |  |
| % Chg         | -8%  | +2%  |  |  |



| Average Price |      |      |  |
|---------------|------|------|--|
| 2016          | 2017 | 2018 |  |
| 32.3          | 32.8 | 48.4 |  |
| % Chg         | +1%  | +48% |  |

Source: CPF

## **Vietnam:** Average Market Price and Major Feed Raw Materials

Page 31





Source: CPF

TRY 1 = THB 8.33

Source: CPF

INR 1 = THB 0.49

## India: Average Market Price and Major Feed Raw Materials

Page 33



**Appendix C:** Group of CPP's Associate Companies & Joint Ventures

1Q18 : Results Briefing



## **Group of CPP's Associate Companies & Joint Ventures**

As of December 31, 2017

| No. | Associates Type of Business                   |                                                                  | Direct and Indirect Interest (%) |
|-----|-----------------------------------------------|-