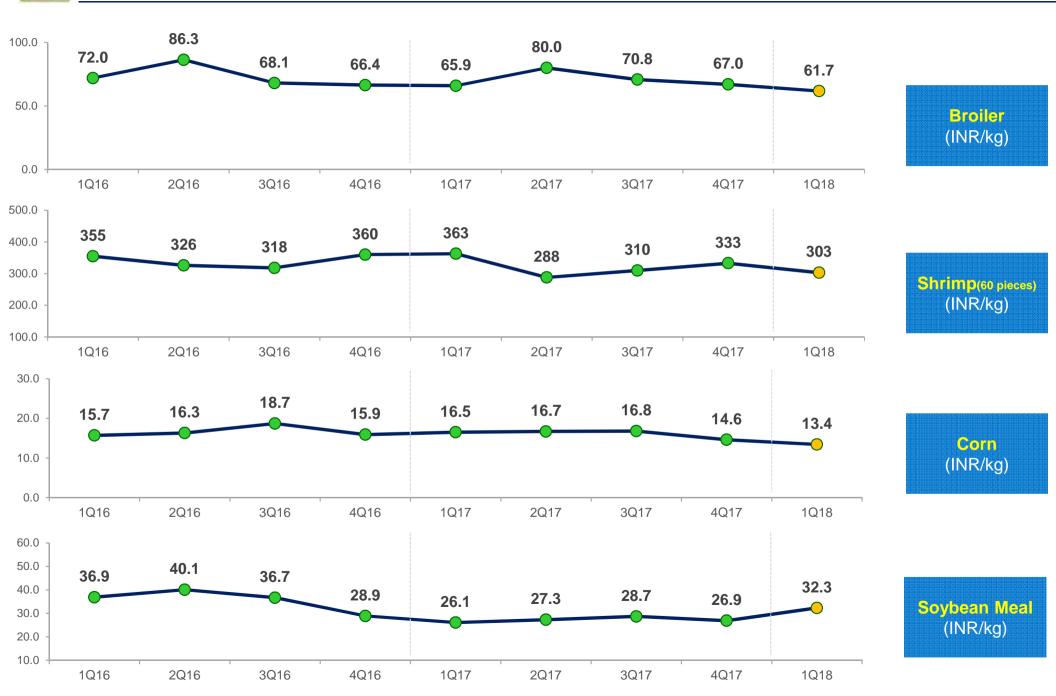

| 17                |      |       | 2018          |
|        | 1Q16  | 2Q16 | 3Q16   | 4Q16                  | 1Q17    | 2Q17                   | 3Q17              | 4Q17 | 1Q18  | Current Price |

| Average Price |      |      |  |  |
|---------------|------|------|--|--|
| 2016          | 2017 | 2018 |  |  |
| 17.4          | 15.9 | 16.3 |  |  |
| % Chg         | -8%  | +2%  |  |  |



| Average Price |      |      |  |
|---------------|------|------|--|
| 2016          | 2017 | 2018 |  |
| 32.3          | 32.8 | 48.4 |  |
| % Chg         | +1%  | +48% |  |

Source: CPF

## **Vietnam:** Average Market Price and Major Feed Raw Materials

Page 31





Source: CPF

TRY 1 = THB 8.33

Source: CPF

INR 1 = THB 0.49

## India: Average Market Price and Major Feed Raw Materials

Page 33



**Appendix C:** Group of CPP's Associate Companies & Joint Ventures

1Q18 : Results Briefing



## **Group of CPP's Associate Companies & Joint Ventures**

As of December 31, 2017

| No. | Associates Type of Business                   |                                                                  | Direct and Indirect Interest (%) |
|-----|-----------------------------------------------|------------------------------------------------------------------|----------------------------------|
| 1   | Chia Tai (Cixi) Investment Mangement Ltd.     | Provision of Consulting service on economic and trade            | 25.21                            |
| 2   | Conti Chia Tai International Ltd.             | Production and sale of animal feed                               | 25.21