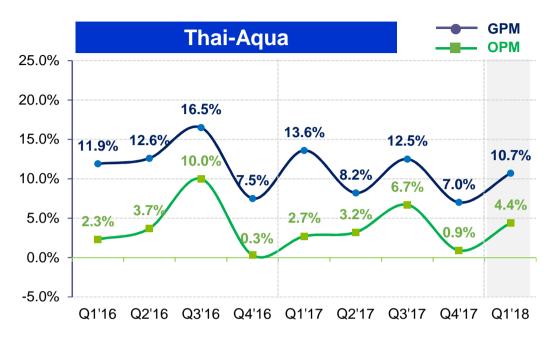

42                  | 50.4%        | 878                       |
| Total                   |                              |    |                        |              | 314,852                   |





#### **Growth Target**

■ Expected sales growth of approximately 5-8 %

#### **Key Drivers & Focus**

- Easing oversupply of swine in Vietnam
- Focusing on efficiency improvement
- Expanding of international operations

#### **Key Challenges**

- Oversupply of swine in Vietnam and Thailand continuing from 2017 to 1Q18
- Rising raw material costs
- Foreign exchange volatility
- Increasing interest rates

#### **Investment**

Capex of approximately THB 25 billion (excluding M&A)

Appendix A: Highlights: 3Yr Historical Results



## **Gross Profit Margin & Operating Profit Margin**

Page 20











## **Thailand Operations – Export Destination**









# **Consolidated Income Statement Highlight**

|                               |         |          | Full Year |          |          |
|-------------------------------|---------|----------|-----------|----------|----------|
|                               | 2015    | 2016     | % Change  | 2017     | % Change |
| Net sales                     | 421,355 | 464,465  | 10%       | 501,507  | 8%       |
| Gross Profit Margin (%)       | 13.8%   | 15.6%    |           | 12.0%    |          |
| EBITDA                        | 31,809  | 48,464   | 52%       | 32,420   | -33%     |
| EBIT                          | 15,963  | 29,956   | 88%       | 11,172   | -63%     |
| Share in Profit of Associates | 5,221   | 6,512    | 25%