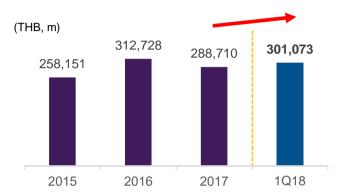

#### **Highlights**

FY17 Sales : THB501 billion or ~USD15.8 billion

Market Cap: THB210 billion or ~USD6.7 billion

(as of May 14, 2018)

Capital: 8,611 million shares (paid-up) (as of Mar 31, 2018)

: 7,743 million shares (paid-up) (as of Jun 30, 2017)