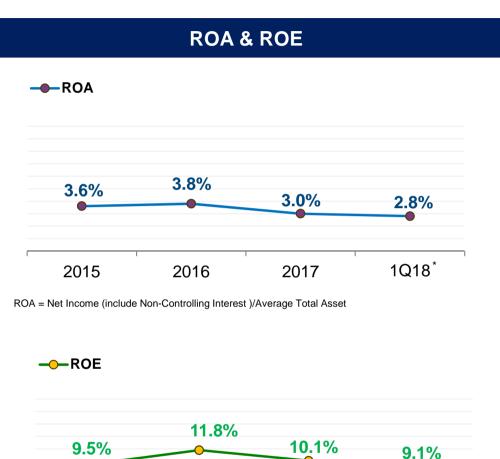

| 1.50    | 1.99     |           | 1.91     |          |
| # of capital shares*          | 7,388   | 7,388    |           | 7,720    |          |
| Paid-Up Capital               | 7,743   | 7,743    |           | 8,611    |          |
| Dividend (THB/Share)          | 0.75    | 0.95     |           | 0.75     |          |

Note: \* # of capital shares = No. of the weighted-avg. shares









Unit: THB, m

EBITDA Margin%



EBITDA = Revenue from Sales of Goods - Cost of Sales of Goods + Other Income - Selling Expense - Administrative Expense - Other Expense + Gain (Loss) from Foreign Exchange + Gain (Loss) on sales of property, plant & equipment + Depreciation & Amortization + Depreciation of biological asset

1Q18 : Results Briefing



## Consolidated Net Profit, ROA, and ROE







ROE = Net Income (Exclude Non-Controlling Interest)/Average Total Equity (Exclude Non-Controlling Interest)

<sup>\*</sup> Annualized basis







2Q15: Included gain on fair value adjustment of investments in associates = 236 MB



# **EPS & Dividends per Share**

### **Earnings Per Share**

**Unit: THB Per Share** 



#### **Dividends**

**Unit: THB Per Share** 

Dividend Policy

Semi-annually, not less than 30% of consolidated annual net profit







# **Average Farm Prices – Thailand**



Page 28



|   | Average Price |      |      |  |  |  |  |  |  |
|---|---------------|------|------|--|--|--|--|--|--|
|   | 2016          | 2017 | 2018 |  |  |  |  |  |  |
|   | 35.6          | 35.8 | 29.8 |  |  |  |  |  |  |
| · | % Chg         | +1%  | -17% |  |  |  |  |  |  |



Average Price