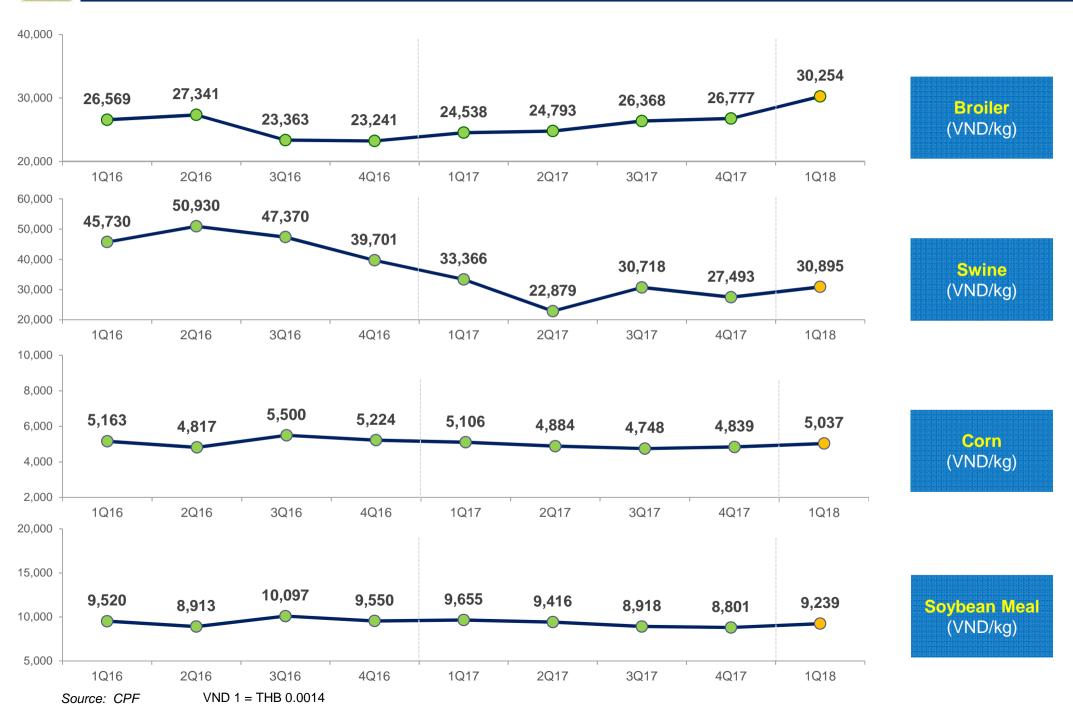

|      |       |               |
| 10.0   |       | 20   | 16     |                       |         | 20                     | 17                |      |       | 2018          |
|        | 1Q16  | 2Q16 | 3Q16   | 4Q16                  | 1Q17    | 2Q17                   | 3Q17              | 4Q17 | 1Q18  | Current Price |

| Average Price |      |      |  |  |
|---------------|------|------|--|--|
| 2016          | 2017 | 2018 |  |  |
| 17.4          | 15.9 | 16.3 |  |  |
| % Chg         | -8%  | +2%  |  |  |



| Average Price |      |      |  |
|---------------|------|------|--|
| 2016          | 2017 | 2018 |  |
| 32.3          | 32.8 | 48.4 |  |
| % Chg         | +1%  | +48% |  |

Source: CPF

## **Vietnam:** Average Market Price and Major Feed Raw Materials

Page 31





Source: CPF

TRY 1 = THB 8.33

Source: CPF

INR 1 = THB 0.49

## India: Average Market Price and Major Feed Raw Materials

Page 33



**Appendix C:** Group of CPP's Associate Companies & Joint Ventures

1Q18 : Results Briefing



## **Group of CPP's Associate Companies & Joint Ventures**

As of December 31, 2017

| No. | Associates Type of Business                   |                                                                  | Direct and Indirect Interest (%) |
|-----|-----------------------------------------------|------------------------------------------------------------------|----------------------------------|
| 1   | Chia Tai (Cixi) Investment Mangement Ltd.     | Provision of Consulting service on economic and trade            | 25.21                            |
| 2   |