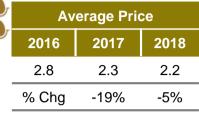

rest)

<sup>\*</sup> Annualized basis







2Q15: Included gain on fair value adjustment of investments in associates = 236 MB



# **EPS & Dividends per Share**

### **Earnings Per Share**

**Unit: THB Per Share** 



#### **Dividends**

**Unit: THB Per Share** 

Dividend Policy

Semi-annually, not less than 30% of consolidated annual net profit







# **Average Farm Prices – Thailand**



Page 28



|   | Average Price |      |      |  |  |  |  |  |  |
|---|---------------|------|------|--|--|--|--|--|--|
|   | 2016          | 2017 | 2018 |  |  |  |  |  |  |
|   | 35.6          | 35.8 | 29.8 |  |  |  |  |  |  |
| · | % Chg         | +1%  | -17% |  |  |  |  |  |  |



Average Price20162017201866.756.144.8% Chg-16%-20%

Source: CPF



## **Average Farm Prices – Thailand**



Page 29







 Average Price

 2016
 2017
 2018

 170
 175
 172

 % Chg
 +3%
 -2%

Size 70 pieces/kg

Source: CPF



# **Average Raw Material Prices – Thailand**



Page 30



| Average Price |      |      |  |  |  |  |  |
|---------------|------|------|--|--|--|--|--|
| 2016          | 2017 | 2018 |  |  |  |  |  |
| 8.6           | 8.2  | 9.8  |  |  |  |  |  |
| % Chg         | -5%  | +20% |  |  |  |  |  |

|        | 10(10 | 2010 | 30(10  | 4010                  | 10(17   | 20(17                  | 30(17             | 4017 | 10/10 | Current Frice |
|--------|-------|------|--------|-----------------------|---------|------------------------|-------------------|------|-------|---------------|
|        |       |      | Thaila | ınd's <mark>So</mark> | ybean N | <mark>leal</mark> pric | <b>e</b> (THB/