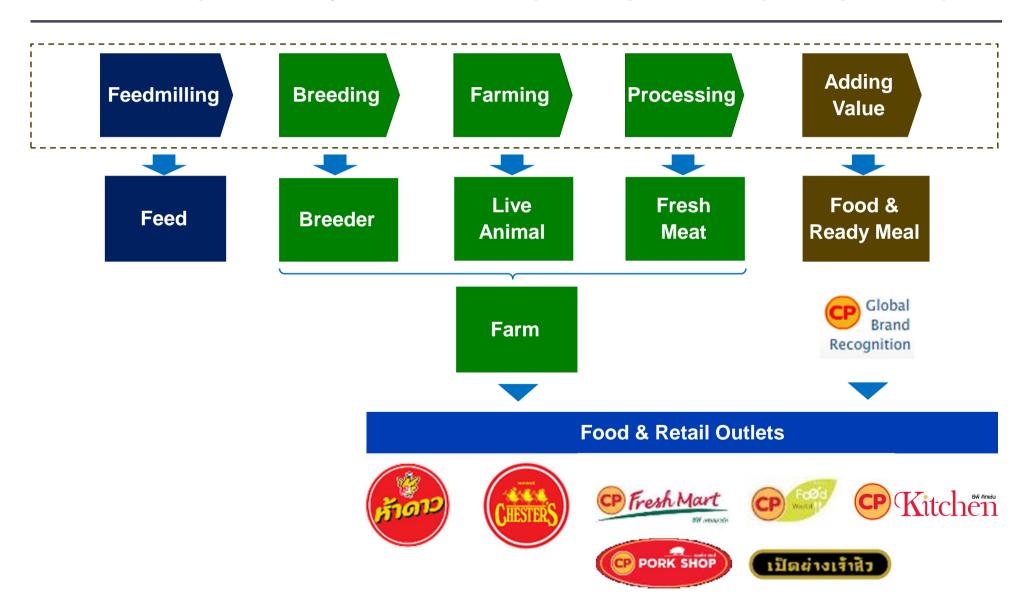

## **Vertically Integrated Business Model in Thailand**

Integrated operating platform for safety & quality control Livestock (Broiler, Layer, Swine, Duck) and aquaculture (Shrimp & Fish)

#### From Feed, Farm to Food

- Innovation
- Food Safety with traceability
- Quality Control in every process