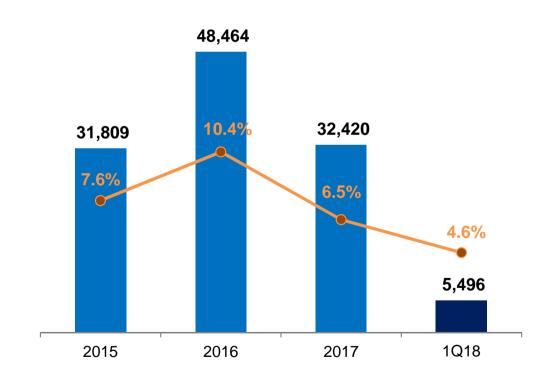

### **Profitability**

- Gross profit decreased from THB 15,180m in 1Q17 to THB 11,352m in 1Q18, due to lower swine and chicken prices in Thailand and lower swine prices in Vietnam
- **EBITDA** decreased by 36% y-o-y to THB **5,496**m in 1Q18
- Net profit decreased by 23% y-o-y to THB 3,049m in 1Q18