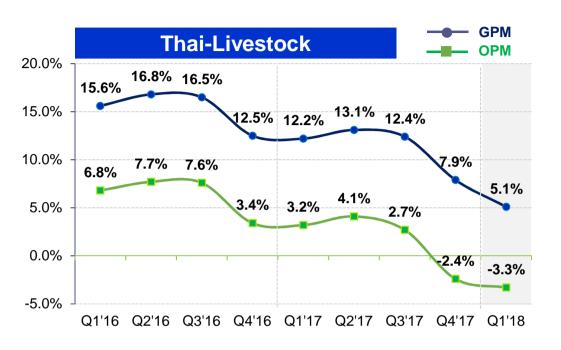

,742                  | 50.4%        | 878                       |
| Total                   |                              |    |                        |              | 314,852                   |





#### **Growth Target**

■ Expected sales growth of approximately 5-8 %

#### **Key Drivers & Focus**

- Easing oversupply of swine in Vietnam
- Focusing on efficiency improvement
- Expanding of international operations

#### **Key Challenges**

- Oversupply of swine in Vietnam and Thailand continuing from 2017 to 1Q18
- Rising raw material costs
- Foreign exchange volatility
- Increasing interest rates

#### **Investment**

Capex of approximately THB 25 billion (excluding M&A)

Appendix A: Highlights: 3Yr Historical Results



## **Gross Profit Margin & Operating Profit Margin**

Page 20











## **Thailand Operations – Export Destination**









# **Consolidated Income Statement Highlight**

|                               |         |          | Full Year |          |          |
|-------------------------------|---------|----------|-----------|----------|----------|
|                               | 2015    | 2016     | % Change  | 2017     | % Change |
| Net sales                     | 421,355 | 464,465  | 10%       | 501,507  | 8%       |
| Gross Profit Margin (%)       | 13.8%   | 15.6%    |           | 12.0%    |          |
| EBITDA                        | 31,809  | 48,464   | 52%       | 32,420   | -33%     |
| EBIT                          | 15,963  | 29,956   | 88%       | 11,172   | -63%     |
| Share in Profit of Associates | 5,221   | 6,512    | 25%