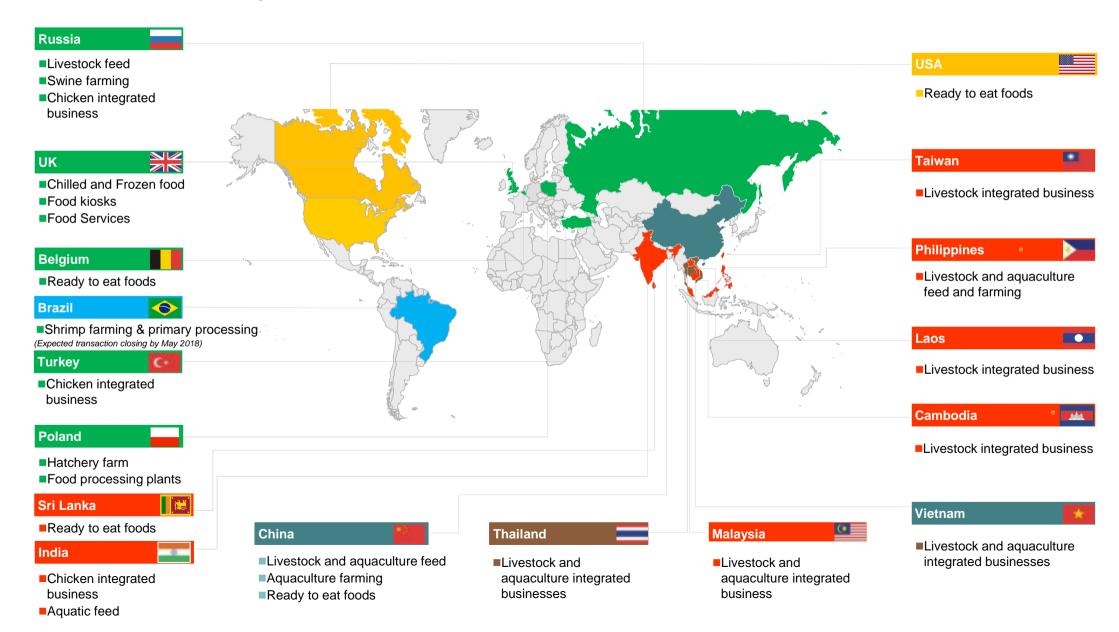

# **CPF Geographical Footprints**

- Operations and investment in 17 countries catered to > 4 billion population
- Export to more than 30 countries across 5 continents