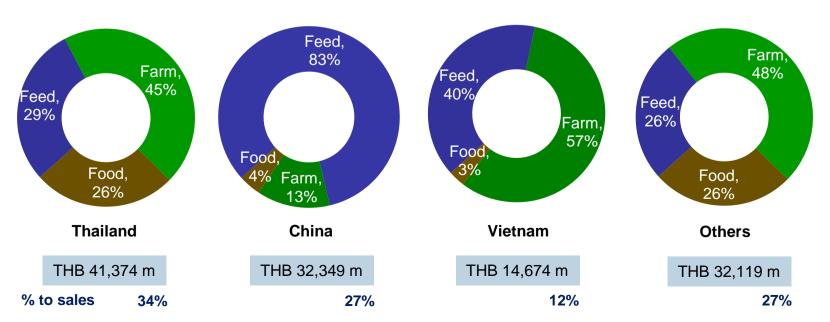

## **1Q18: Consolidated Sales Structure by Business**

Page 13

|                  | Sales Breakdown |           |         |             |        |         |         |         |         |  |
|------------------|-----------------|-----------|---------|-------------|--------|---------|---------|---------|---------|--|
|                  |                 | Livestock |         | Aquaculture |        |         | Total   |         |         |  |
|                  | 1Q17            | 1Q18      | %Change | 1Q17        | 1Q18   | %Change | 1Q17    | 1Q18    | %Change |  |
| Thailand         | 35,967          | 34,954    | -3%     | 6,998       | 6,420  | -8%     | 42,965  | 41,374  | -4%     |  |
| Domestic         | 30,587          | 29,603    | -3%     | 5,770       | 5,316  | -8%     | 36,357  | 34,919  | -4%     |  |
| Export           | 5,380           | 5,351     | -1%     | 1,228       | 1,104  | -10%    | 6,608   | 6,455   | -2%     |  |
| China            | 27,337          | 31,331    | 15%     | 801         | 1,018  | 27%     | 28,138  | 32,349  | 15%     |  |
| Vietnam          | 15,173          | 12,109    | -20%    | 1,951       | 2,565  | 31%     | 17,124  | 14,674  | -14%    |  |
| Others           | 27,010          | 27,658    | 2%      | 4,380       | 4,461  | 2%      | 31,390  | 32,119  | 2%      |  |
| Total            | 105,487         | 106,052   | 1%      | 14,130      | 14,464 | 2%      | 119,617 | 120,516 | 1%      |  |
|                  |                 | _         |         |             | _      |         |         |         | '       |  |
| % of Total Sales | 88%             | 88%       |         | 12%         | 12%    |         | 100%    | 100%    |         |  |