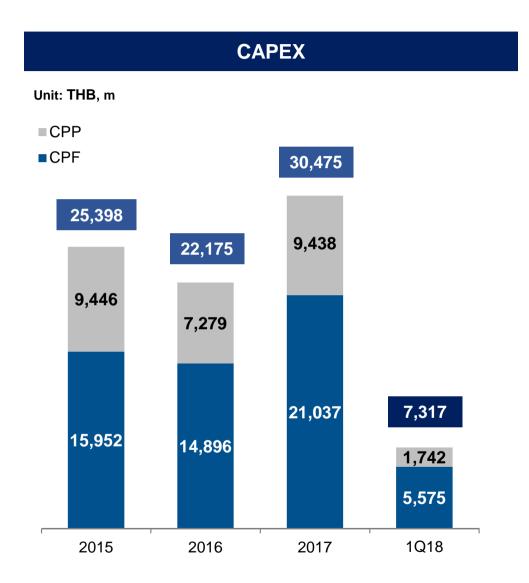

# 1Q18: Sales & Profit Margin by Business

## **1Q18: Consolidated Sales Structure by Business**

Page 13

|                  | Sales Breakdown |           |         |             |        |         |         |         |         |  |
|------------------|-----------------|-----------|---------|-------------|--------|---------|---------|---------|---------|--|
|                  |                 | Livestock |         | Aquaculture |        |         | Total   |         |         |  |
|                  | 1Q17            | 1Q18      | %Change | 1Q17        | 1Q18   | %Change | 1Q17    | 1Q18    | %Change |  |
| Thailand         | 35,967          | 34,954    | -3%     | 6,998       | 6,420  | -8%     | 42,965  | 41,374  | -4%     |  |
| Domestic         | 30,587          | 29,603    | -3%     | 5,770       | 5,316  | -8%     | 36,357  | 34,919  | -4%     |  |
| Export           | 5,380           | 5,351     | -1%     | 1,228       | 1,104  | -10%    | 6,608   | 6,455   | -2%     |  |
| China            | 27,337          | 31,331    | 15%     | 801         | 1,018  | 27%     | 28,138  | 32,349  | 15%     |  |
| Vietnam          | 15,173          | 12,109    | -20%    | 1,951       | 2,565  | 31%     | 17,124  | 14,674  | -14%    |  |
| Others           | 27,010          | 27,658    | 2%      | 4,380       | 4,461  | 2%      | 31,390  | 32,119  | 2%      |  |
| Total            | 105,487         | 106,052   | 1%      | 14,130      | 14,464 | 2%      | 119,617 | 120,516 | 1%      |  |
|                  |                 | _         |         |             | _      |         |         |         | '       |  |
| % of Total Sales | 88%             | 88%       |         | 12%         | 12%    |         | 100%    | 100%    |         |  |