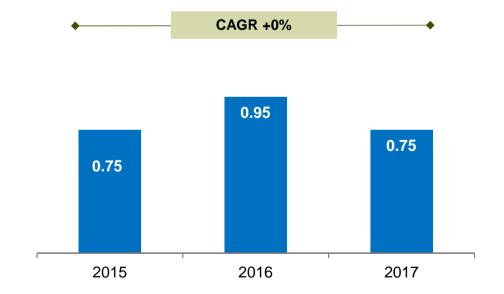

#### **Highlights**

FY17 Sales : THB501 billion or ~USD15.8 billion

Market Cap: THB210 billion or ~USD6.7 billion

(as of May 14, 2018)

Capital: 8,611 million shares (paid-up) (as of Mar 31, 2018)

: 7,743 million shares (paid-up) (as of Jun 30, 2017)