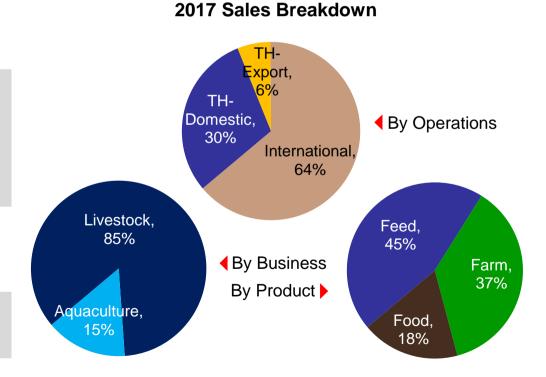

## **1Q18: Consolidated Sales Structure by Business**

Page 13

|                  | Sales Breakdown |           |         |             |        |         |         |         |         |  |
|------------------|-----------------|-----------|---------|-------------|--------|---------|---------|---------|---------|--|
|                  |                 | Livestock |         | Aquaculture |        |         | Total   |         |         |  |
|                  | 1Q17            | 1Q18      | %Change | 1Q17        | 1Q18   | %Change | 1Q17    | 1Q18    | %Change |  |
| Thailand         | 35,967          | 34,954    | -3%     | 6,998       | 6,420  | -8%     | 42,965  | 41,374  | -4%     |  |
| Domestic         | 30,587          | 29,603    | -3%     | 5,770       | 5,316  | -8%     | 36,357  | 34,919  | -4%     |  |
| Export           | 5,380           | 5,351     | -1%     | 1,228       | 1,104  | -10%    | 6,608   | 6,455   | -2%     |  |
| China            | 27,337          | 31,331    | 15%     | 801         | 1,018  | 27%     | 28,138  | 32,349  | 15%     |  |
| Vietnam          | 15,173          | 12,109    | -20%    | 1,951       | 2,565  | 31%     | 17,124  | 14,674  | -14%    |  |
| Others           | 27,010          | 27,658    | 2%      | 4,380       | 4,461  | 2%      | 31,390  | 32,119  | 2%      |  |
| Total            | 105,487         | 106,052   | 1%      | 14,130      | 14,464 | 2%      | 119,617 | 120,516 | 1%      |  |
|                  |                 | _         |         |             | _      |         |         |         | '       |  |
| % of Total Sales | 88%             | 88%       |         | 12%         | 12%    |         | 100%    | 100%    |         |  |