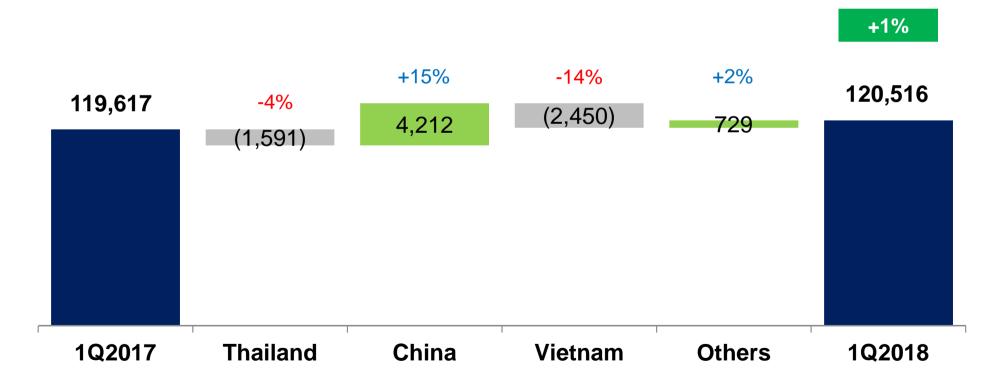

#### 1Q18: Revenue increased by 1% mainly by international operation

- Thailand's Revenue declined by 4% mainly due to declining swine and chicken price
- China's Revenue increased by 15% mainly from feed sales and farm businesses
- Vietnam's Revenue declined by 14% mainly due to declining feed sales and swine price
- Other international operation's revenue increased by 2% y-o-y from newly acquired operations (Westbridge, Paulsen Foods)