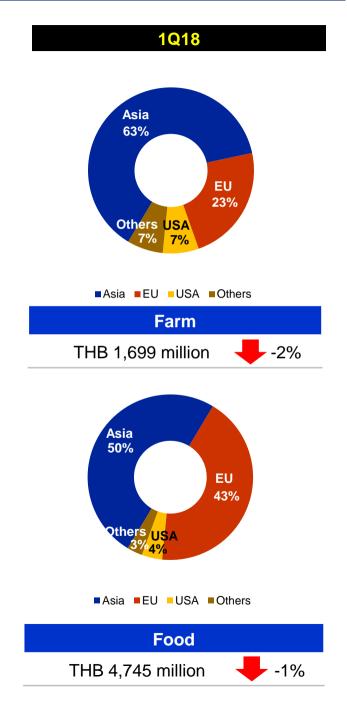

|
| Total                   |                              |    |                        |              | 314,852                   |





#### **Growth Target**

■ Expected sales growth of approximately 5-8 %

#### **Key Drivers & Focus**

- Easing oversupply of swine in Vietnam
- Focusing on efficiency improvement
- Expanding of international operations

#### **Key Challenges**

- Oversupply of swine in Vietnam and Thailand continuing from 2017 to 1Q18
- Rising raw material costs
- Foreign exchange volatility
- Increasing interest rates

#### **Investment**

Capex of approximately THB 25 billion (excluding M&A)

Appendix A: Highlights: 3Yr Historical Results



## **Gross Profit Margin & Operating Profit Margin**

Page 20











## **Thailand Operations – Export Destination**









# **Consolidated Income Statement Highlight**

|                               |         |          | Full Year |          |          |
|-------------------------------|---------|----------|-----------|----------|----------|
|                               | 2015    | 2016     | % Change  | 2017     | % Change |
| Net sales                     | 421,355 | 464,465  | 10%       | 501,507  | 8%       |
| Gross Profit Margin (%)       | 13.8%   | 15.6%    |           | 12.0%    |          |
| EBITDA                        | 31,809  | 48,464   | 52%       | 32,420   | -33%     |
| EBIT                          | 15,963  | 29,956   | 88%       | 11,172   | -63%     |
| Share in Profit of Associates | 5,221   | 6,512    | 25%       | 7,983    | 23%      |
| Financial Costs               | (9,