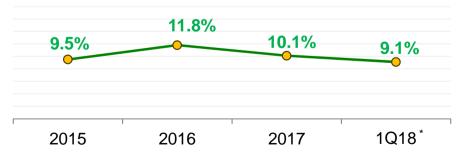

### **Profitability**

- Gross profit decreased from THB 15,180m in 1Q17 to THB 11,352m in 1Q18, due to lower swine and chicken prices in Thailand and lower swine prices in Vietnam
- **EBITDA** decreased by 36% y-o-y to THB **5,496**m in 1Q18
- Net profit decreased by 23% y-o-y to THB 3,049m in 1Q18