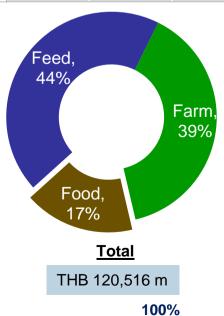

## **1Q18: Consolidated Sales Structure by Business**

Page 13

|                  | Sales Breakdown |           |         |             |        |         |         |         |         |  |
|------------------|-----------------|-----------|---------|-------------|--------|---------|---------|---------|---------|--|
|                  |                 | Livestock |         | Aquaculture |        |         | Total   |         |         |  |
|                  | 1Q17            | 1Q18      | %Change | 1Q17        | 1Q18   | %Change | 1Q17    | 1Q18    | %Change |  |
| Thailand         | 35,967          | 34,954    | -3%     | 6,998       | 6,420  | -8%     | 42,965  | 41,374  | -4%     |  |
| Domestic         | 30,587          | 29,603    | -3%     | 5,770       | 5,316  | -8%     | 36,357  | 34,919  | -4%     |  |
| Export           | 5,380           | 5,351     | -1%     | 1,228       | 1,104  | -10%    | 6,608   | 6,455   | -2%     |  |
| China            | 27,337          | 31,331    | 15%     | 801         | 1,018  | 27%     | 28,138  | 32,349  | 15%     |  |
| Vietnam          | 15,173          | 12,109    | -20%    | 1,951       | 2,565  | 31%     | 17,124  | 14,674  | -14%    |  |
| Others           | 27,010          | 27,658    | 2%      | 4,380       | 4,461  | 2%      | 31,390  | 32,119  | 2%      |  |
| Total            | 105,487         | 106,052   | 1%      | 14,130      | 14,464 | 2%      | 119,617 | 120,516 | 1%      |  |
|                  |                 | _         |         |             | _      |         |         |         | '       |  |
| % of Total Sales | 88%             | 88%       |         | 12%         | 12%    |         | 100%    | 100%    |         |  |