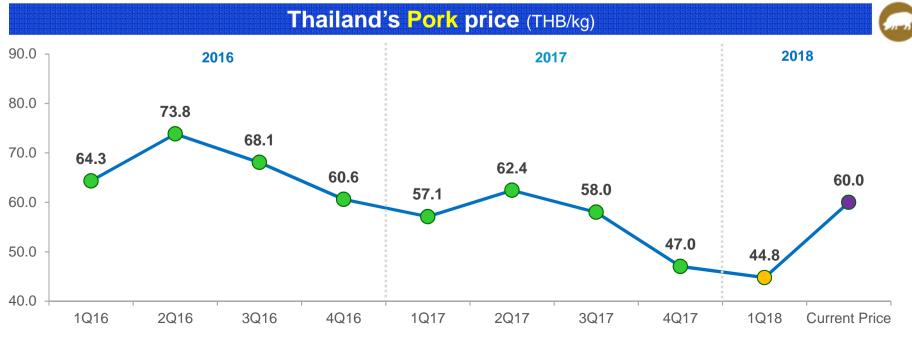

OA, and ROE







ROE = Net Income (Exclude Non-Controlling Interest)/Average Total Equity (Exclude Non-Controlling Interest)

<sup>\*</sup> Annualized basis







2Q15: Included gain on fair value adjustment of investments in associates = 236 MB



# **EPS & Dividends per Share**

### **Earnings Per Share**

**Unit: THB Per Share** 



#### **Dividends**

**Unit: THB Per Share** 

Dividend Policy

Semi-annually, not less than 30% of consolidated annual net profit







# **Average Farm Prices – Thailand**



Page 28



|   | Average Price |      |      |  |  |  |  |  |  |
|---|---------------|------|------|--|--|--|--|--|--|
|   | 2016          | 2017 | 2018 |  |  |  |  |  |  |
|   | 35.6          | 35.8 | 29.8 |  |  |  |  |  |  |
| · | % Chg         | +1%  | -17% |  |  |  |  |  |  |



Average Price20162017201866.756.144.8% Chg-16%-20%

Source: CPF



## **Average Farm Prices – Thailand**



Page 29







 Average Price

 2016
 2017
 2018

 170
 175
 172

 % Chg
 +3%
 -2%

Size 70 pieces/kg

Source: CPF



# **Average Raw Material Prices – Thailand**



Page 30



| Average Price |      |      |  |  |  |  |  |
|---------------|------|------|--|--|--|--|--|
| 2016          | 2017 | 2018 |  |  |  |  |  |
| 8.6           | 8.2  | 9.8  |  |  |  |  |  |
| % Chg         | -5%  | +20% |  |  |  |  |  |

|        | 10(10 | 2010 | 30(10  | 4010                  | 10(17   | 20(17                  | 30(17             | 4017 | 10/10 | Current Frice |
|--------|-------|------|--------|-----------------------|---------|------------------------|-------------------|------|-------|----